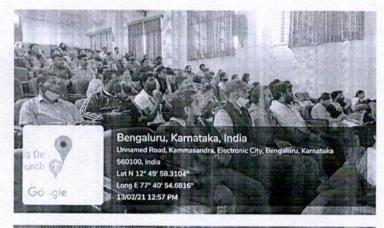

The Research IP Cell in St Francis de Sales College organized Orientation on UGC care list & Publications on 13/2/2021. The objective of the seminar was to encourage the faculty members to create a log in Id in UGC CAELIST Portal also cater them to differentiate the cloned from the UGC CARE List Journals. Also the seminar focused on the relevance of publication of Books and chapters. All faculty members from the each UG &PG department participated in the seminar. Dr. Nebula Murukesh was the resource person of the seminar.