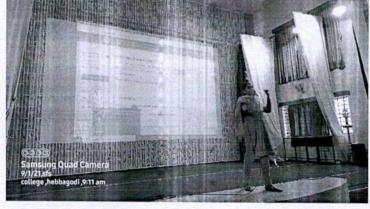

During the orientation program, Dr. Nebula Murukesh gave a hand on to log into the UGC Care List portal and ensured everyone created an id and browsed the research journal from Group 1, 2 and Scopus. The resource person shown a path to the participants in searching for standard journals.

Electronics City P.O., Bengaluru - 560 100 Tel.: 080-27836065 / 27834611, Fax: 080-27832299, Email: principal@sfscollege.in www.sfscollege.in

Dr. Nebula threw light on the impact factor, index rating, and list down a few reputed high impact journals. She also narrated the qualities of good research paper. At the end of the session the participants were divided into groups. The team members brain stormed and had chosen journals in their area of research.