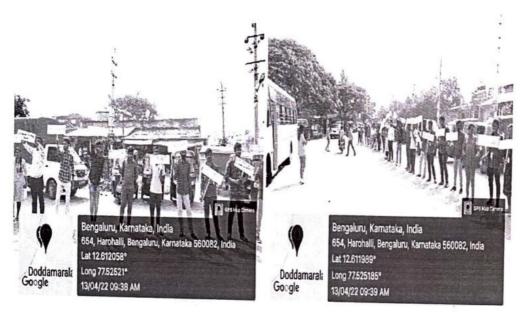

Trees on; Global Warming Gone

Around 9.30 am on the junction of Harohalli near doddamaralahaali the students were asked to form a line with the awareness slogan cards without disturbing the general public. They were made to stand on the sides of road with the poster for about, half an hour, ensuring the pedestrians, petty shoppers road side vendors and persons using vehicles able to view the cards. The event draws the attention of the people who ever seen. Few of the general public, took time to read the caption.

#### **Positive Outcome:**

The aim is to provide awareness the importance on saving trees. It is also noted fact that people who live near trees are healthier, fit and happier than people who do not. We can say that trees are very important and beneficial for every life form on earth. Without them, the survival of life on earth will become difficult and after some time every spice starts to die because of lack of oxygen on the plant. So, to save our lives and survive we have to learn the importance of trees and also have to teach our students the importance of trees. The society also understand the significance of plant more trees.