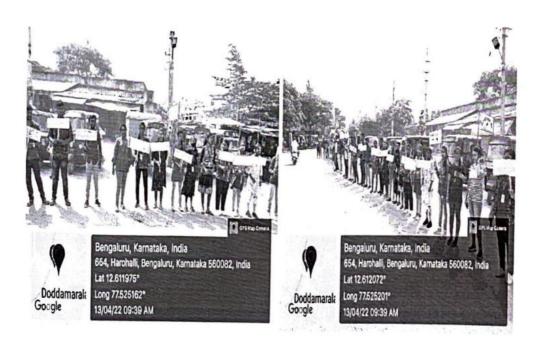

Trees on; Global Warming Gone

Around 9.30 am on the junction of Harohalli near doddamaralahaali the students were asked to form a line with the awareness slogan cards without disturbing the general public. They were made to stand on the sides of road with the poster for about, half an hour, ensuring the pedestrians, petty shoppers road side vendors and persons using vehicles able to view the cards. The event draws the attention of the people who ever seen. Few of the general public, took time to read the caption.

#### Photo Gallery

THE PROG. OFFICER - NSS
ST. FRANCIS DE SALES COLLEGE
ELECTRONIC CITY P.O.,
BANGALORE - 560 100