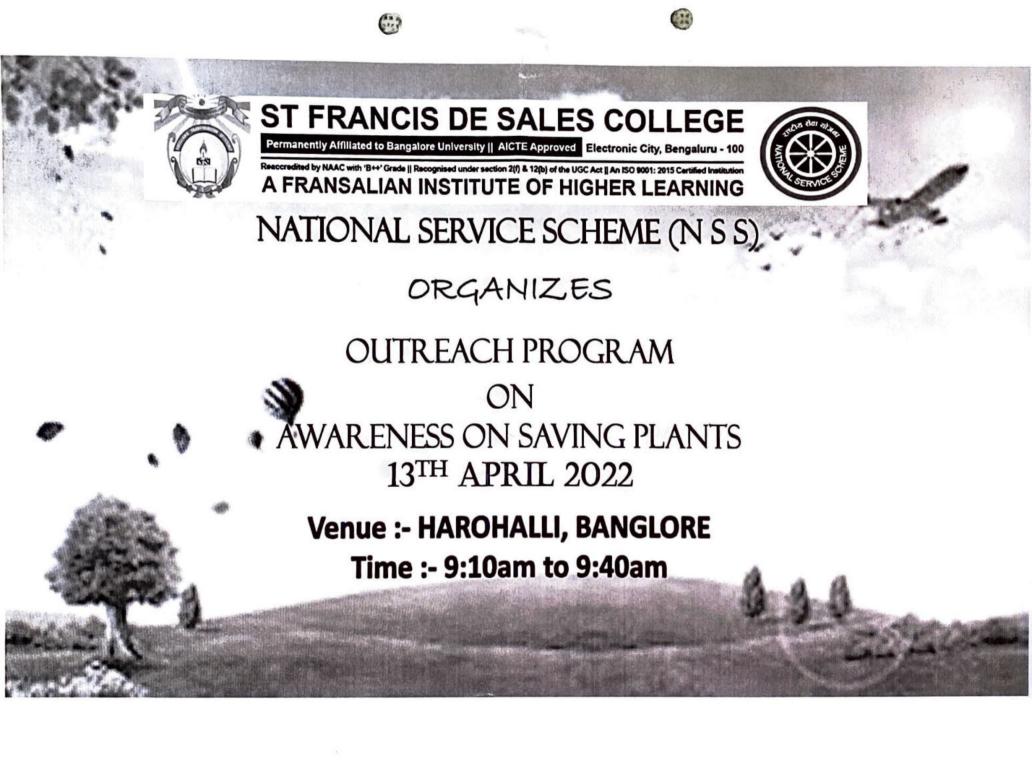

#### Report on outreach Program

Date

: 13/04/2022

Time

: 9:10 am - 9:40 am

Venue

: Harohalli, Bangalore

Topic

: Awareness on saving plants

Organizer

: PROF. KARIBASAVANNA GOWDA G.

Organized By

: NSS UNIT

Target Audience

: General public

The outreach program was conducted by the department of Commerce on 13th April,2022.

The purpose of the event is to spread awareness on saving plants and trees. The event also aimed at inculcate the practice of planting more trees and realise the fact that, we are not doing any favour to plant but to ourselves only. Because trees and plant life does not dependent on us but our lives depended on them.