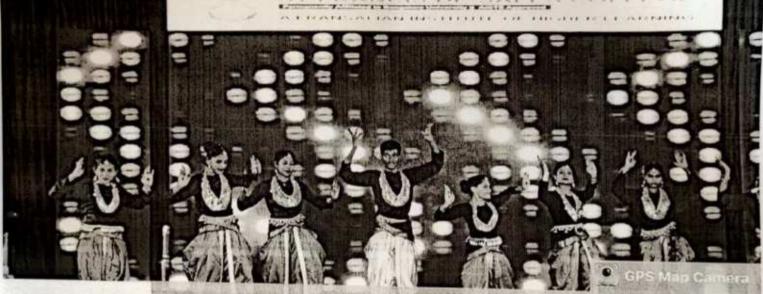

The inaugural function took place in the Closed Auditorium. Respected Principal, Vice Principal and our amiable Administrator Fr.Robin graced the event. The inaugural function began with a beautiful prayer song, followed by a prayer dance. In order to declare the Pravega fiesta open, the Chief guest was invited and was requested to read the description of each alphabet of the word PRAVEGA. It was described as P-Purity, R-Radiant, A-Aesthetic, V-Valuable, E-Enchanting, G-Glory, A-Artistic. After reading each Alphabet and its description a student from the audience walked to stage holding a placard in which the Alphabet was written and decorated. Seven students holding seven placards stood on stage holding their respective alphabet's placard and formed Pravega, thereby declaring the event open. A performance was given by the Chief guest's student which was exemplary and left the audience enthralled. Following the speech of our beloved Principal, the chief guest was felicitated and the event was concluded with the vote of thanks.