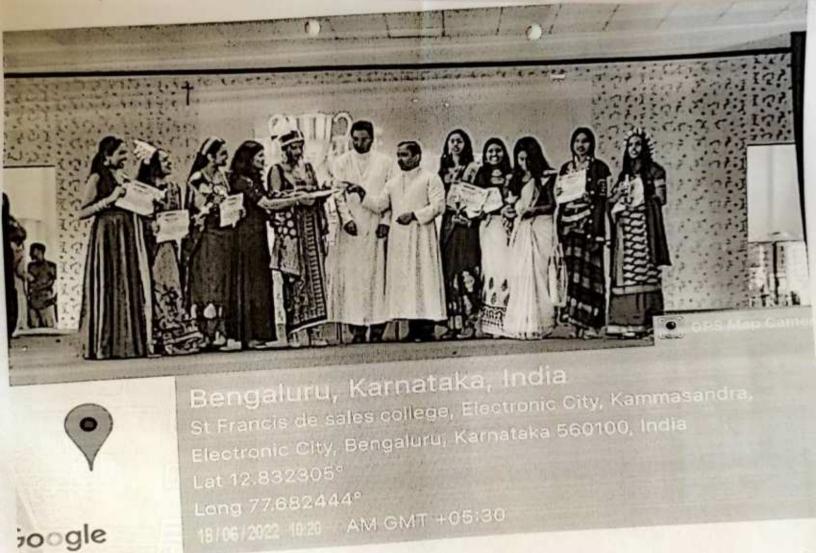

For the Valedictory function and prize distribution, honorable Principal and Vice principal were invited. The winners were given prizes and much awaited Cultural championship and Individual championship was announced by both the fathers. Dravyaraj K from the house team

Spartans was announced Individual Cultural Champion for the year 2022. The house team Spartans were declared as the Cultural champions for the year. Both the Individual Cultural Champion and Cultural championship was bagged the house team Spartans. A tabulation was done to arrive at this decision of championship's which is attached in this report, further. Following this, the Principal and Vice principal declared the closure of Pravega-2022. The event was completed by 4:00pm and all the PG students actively participated. Students performed graciously and this was a platform which provided them an opportunity to discover their talents, potentials, and skills.