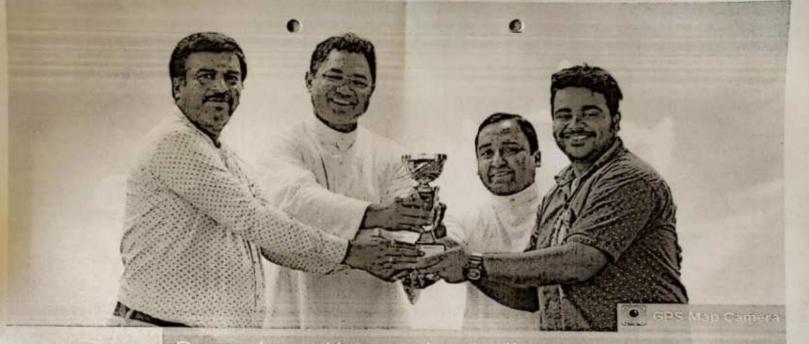

For the Valedictory function and prize distribution, honorable Principal and Vice principal were invited. The winners were given prizes and much awaited Cultural championship and Individual championship was announced by both the fathers. Dravyaraj K from the house team

Spartans was announced Individual Cultural Champion for the year 2022. The house team Spartans were declared as the Cultural champions for the year. Both the Individual Cultural Champion and Cultural championship was bagged the house team Spartans. A tabulation was done to arrive at this decision of championship's which is attached in this report, further. Following this, the Principal and Vice principal declared the closure of Pravega-2022. The event was completed by 4:00pm and all the PG students actively participated. Students performed graciously and this was a platform which provided them an opportunity to discover their talents, potentials, and skills.