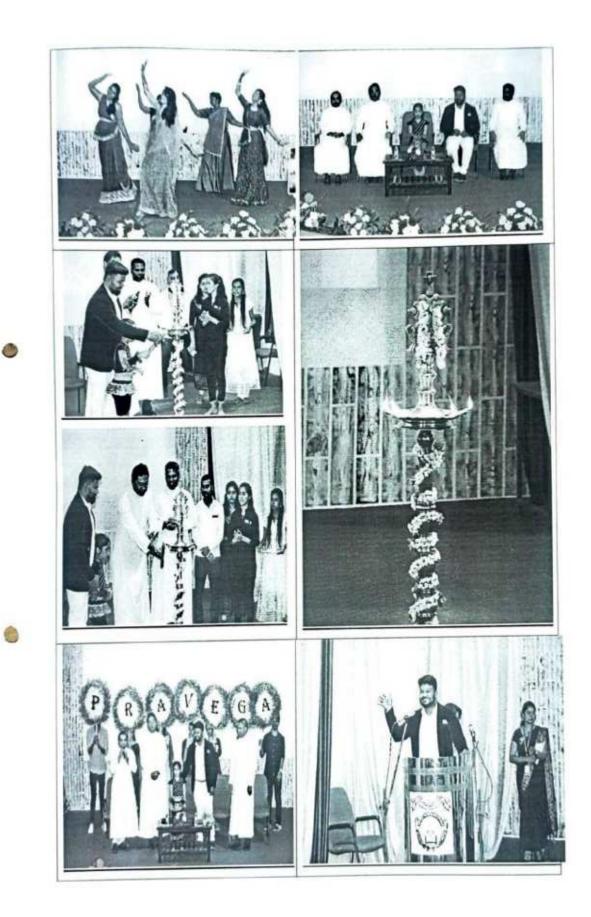

The inaugural function took place in the Closed Auditorium. Respected Principal, Vice Principal and our amiable Administrator Fr.Robin graced the event. The inaugural function began with a beautiful prayer song, followed by a prayer dance. In order to declare the Pravega fiesta open, the Chief guest was invited and was requested to read the description of each alphabet of the word PRAVEGA. It was described as P-Purity, R-Radiant, A-Aesthetic, V-Valuable, E-Enchanting, G-Glory, A-Artistic. After reading each Alphabet and its description a student from the audience walked to stage holding a placard in which the Alphabet was written and decorated. Seven students holding seven placards stood on stage holding their respective alphabet's placard and formed Pravega, thereby declaring the event open. A performance was given by the Chief guest's student which was exemplary and left the audience enthralled. Following the speech of our beloved Principal, the chief guest was felicitated and the event was concluded with the vote of thanks.

For the Valedictory function and prize distribution, honorable Principal and Vice principal were invited. The winners were given prizes and much awaited Cultural championship and Individual championship was announced by both the fathers. Dravyaraj K from the house team

Spartans was announced Individual Cultural Champion for the year 2022. The house team Spartans were declared as the Cultural champions for the year. Both the Individual Cultural Champion and Cultural championship was bagged the house team Spartans. A tabulation was done to arrive at this decision of championship's which is attached in this report, further. Following this, the Principal and Vice principal declared the closure of Pravega-2022. The event was completed by 4:00pm and all the PG students actively participated. Students performed graciously and this was a platform which provided them an opportunity to discover their talents, potentials, and skills.