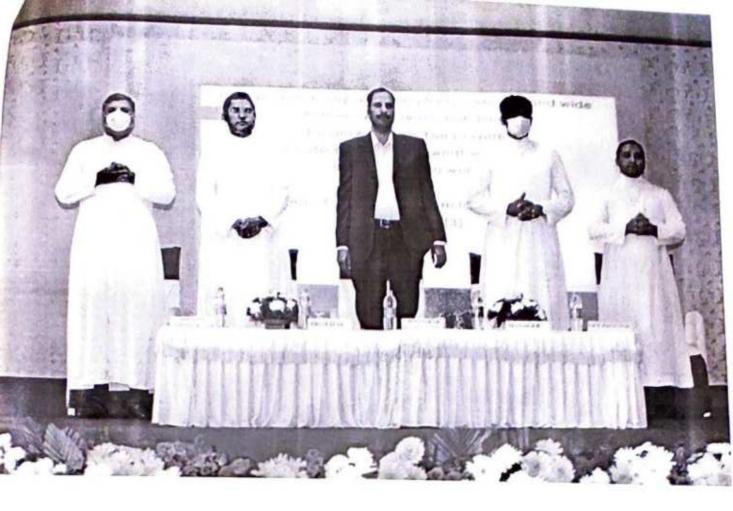

The inaugural function took place in the Closed Auditorium. Respected Principal, Vice Principal and our amiable Administrator Fr.Robin graced the event. The inaugural function began with a beautiful prayer song, followed by a prayer dance. In order to declare the Pravega fiesta open, the Chief guest was invited and was requested to read the description of each alphabet of the word PRAVEGA. It was described as P-Purity, R-Radiant, A-Aesthetic, V-Valuable, E-Enchanting, G-Glory, A-Artistic. After reading each Alphabet and its description a student from the audience walked to stage holding a placard in which the Alphabet was written and decorated. Seven students holding seven placards stood on stage holding their respective alphabet's placard and formed Pravega, thereby declaring the event open. A performance was given by the Chief guest's student which was exemplary and left the audience enthralled. Following the speech of our beloved Principal, the chief guest was felicitated and the event was concluded with the vote of thanks.