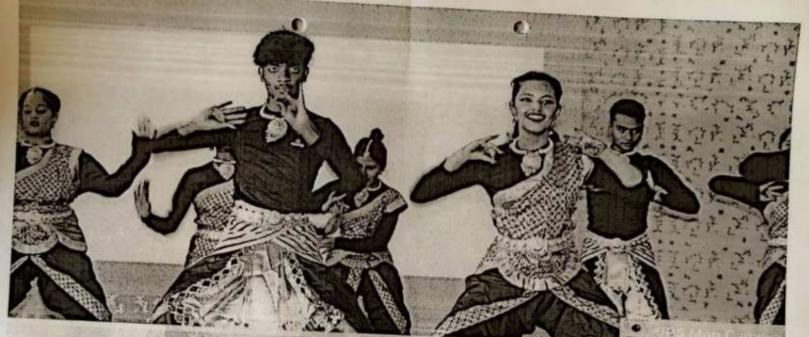

The inaugural function took place in the Closed Auditorium. Respected Principal, Vice Principal and our amiable Administrator Fr.Robin graced the event. The inaugural function began with a beautiful prayer song, followed by a prayer dance. In order to declare the Pravega fiesta open, the Chief guest was invited and was requested to read the description of each alphabet of the word PRAVEGA. It was described as P-Purity, R-Radiant, A-Aesthetic, V-Valuable, E-Enchanting, G-Glory, A-Artistic. After reading each Alphabet and its description a student from the audience walked to stage holding a placard in which the Alphabet was written and decorated. Seven students holding seven placards stood on stage holding their respective alphabet's placard and formed Pravega, thereby declaring the event open. A performance was given by the Chief guest's student which was exemplary and left the audience enthralled. Following the speech of our beloved Principal, the chief guest was felicitated and the event was concluded with the vote of thanks.