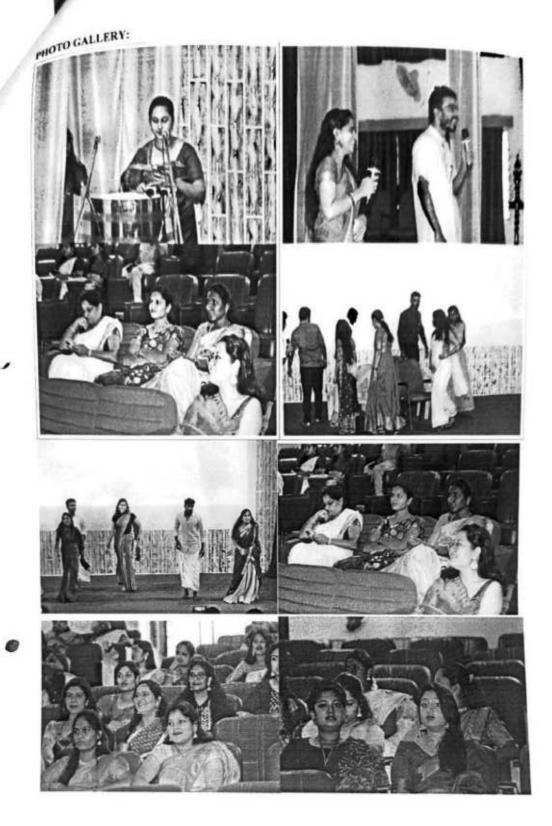

#### PHOTO GALLERY

COORDINATOR Cultural Committee St. Francis de Sales College Bengelus - 560100