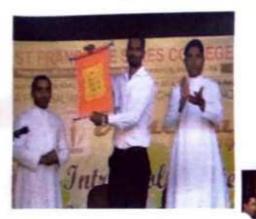

The inaugural function took place in the Closed Auditorium. Respected Principal, Vice Principal and our amiable Administrator Fr.Robin graced the event. The inaugural function began with a beautiful prayer song, followed by a prayer dance. In order to declare the Pravega fiesta open, the Chief guest was invited and was requested to read the description of each alphabet of the word PRAVEGA. It was described as P-Purity, R-Radiant, A-Aesthetic, V-Valuable, E-Enchanting, G-Glory, A-Artistic. After reading each Alphabet and its description a student from the audience walked to stage holding a placard in which the Alphabet was written and decorated. Seven students holding seven placards stood on stage holding their respective alphabet's placard and formed Pravega, thereby declaring the event open. A performance was given by the Chief guest's student which was exemplary and left the audience enthralled. Following the speech of our beloved Principal, the chief guest was felicitated and the event was concluded with the vote of thanks.