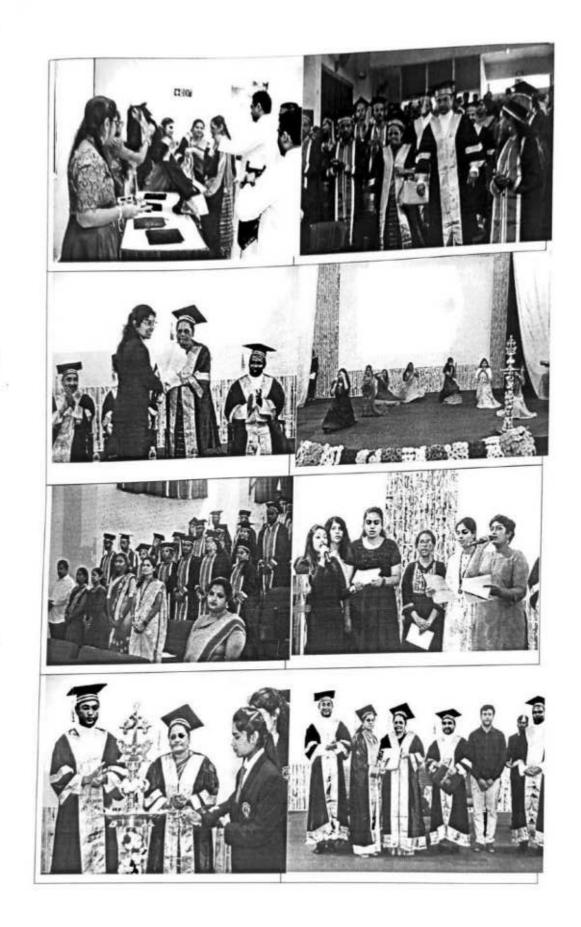

The inaugural function took place in the Closed Auditorium. Respected Principal, Vice Principal and our amiable Administrator Fr.Robin graced the event. The inaugural function began with a beautiful prayer song, followed by a prayer dance. In order to declare the Pravega fiesta open, the Chief guest was invited and was requested to read the description of each alphabet of the word PRAVEGA. It was described as P-Purity, R-Radiant, A-Aesthetic, V-Valuable, E-Enchanting, G-Glory, A-Artistic. After reading each Alphabet and its description a student from the audience walked to stage holding a placard in which the Alphabet was written and decorated. Seven students holding seven placards stood on stage holding their respective alphabet's placard and formed Pravega, thereby declaring the event open. A performance was given by the Chief guest's student which was exemplary and left the audience enthralled. Following the speech of our beloved Principal, the chief guest was felicitated and the event was concluded with the vote of thanks.

For the Valedictory function and prize distribution, honorable Principal and Vice principal were invited. The winners were given prizes and much awaited Cultural championship and Individual championship was announced by both the fathers. Dravyaraj K from the house team

Spartans was announced Individual Cultural Champion for the year 2022. The house team Spartans were declared as the Cultural champions for the year. Both the Individual Cultural Champion and Cultural championship was bagged the house team Spartans. A tabulation was done to arrive at this decision of championship's which is attached in this report, further. Following this, the Principal and Vice principal declared the closure of Pravega-2022. The event was completed by 4:00pm and all the PG students actively participated. Students performed graciously and this was a platform which provided them an opportunity to discover their talents, potentials, and skills.