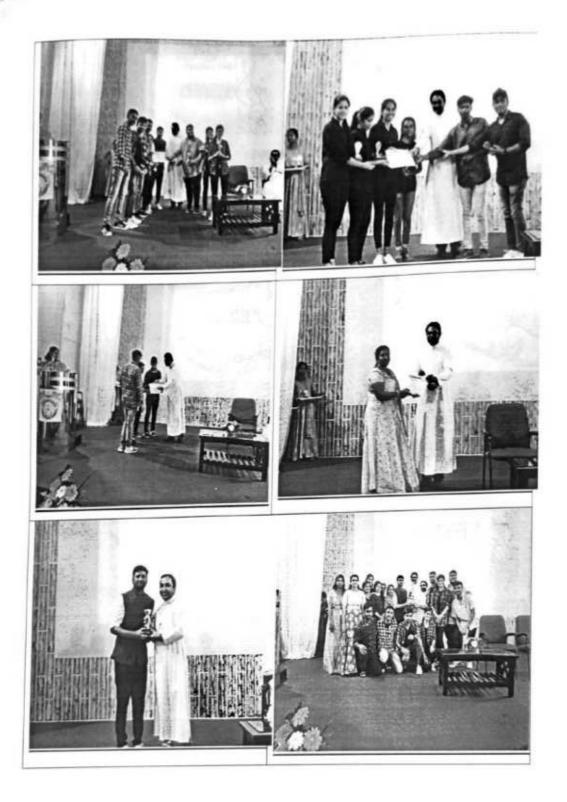

For the Valedictory function and prize distribution, honorable Principal and Vice principal were invited. The winners were given prizes and much awaited Cultural championship and Individual championship was announced by both the fathers. Dravyaraj K from the house team

Spartans was announced Individual Cultural Champion for the year 2022. The house team Spartans were declared as the Cultural champions for the year. Both the Individual Cultural Champion and Cultural championship was bagged the house team Spartans. A tabulation was done to arrive at this decision of championship's which is attached in this report, further. Following this, the Principal and Vice principal declared the closure of Pravega-2022. The event was completed by 4:00pm and all the PG students actively participated. Students performed graciously and this was a platform which provided them an opportunity to discover their talents, potentials, and skills.