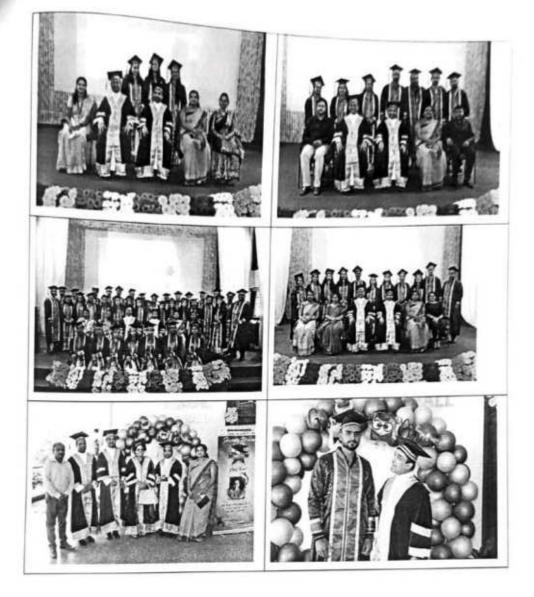

The formal inauguration of PRATHIBHA, Cultural Fiesta, took place on 3<sup>rd</sup> December followed by few On-Stage events.

<u>INVESTITURE CEREMONY</u> – Students who got elected as Chairperson, Vice-Chairperson, Secretary, Deputy Sports Secretary, Cultural Secretary, Deputy Cultural Secretary, Sports Secretary and Deputy Sports Secretary took oath to fulfil all the responsibilities given to them.

<u>PRAYAAN</u> – Inauguration of various Departmental Associations took place. A video in this respect was played and the associations of all the Departments were introduced to the students.

On this occasion the book "Third Gender - Issues to be tackled" for which the chief editors are Prof. J Benet Rajadurai & Prof. Kusuma R from the Department of Humanities received a copy of the same from the chief guest of the event. The <u>book release</u> took place before the inauguration of PRATHIBHA.

After this there was a special speech dance as part of inauguration of **PRATHIBHA** describing each letter as **P- Passionate**, **R- Recreation**, **A- Attractive**, **T- Talent**, **H-Happiness**, **I- Imaginative**, **B- Brave**, **H- Hardworking**, **A- Appreciation**. After this formal programme, competitions began.

Mime, Just A Minute and Dubsmash were held in the New Auditorium in 4<sup>th</sup> Floor, Simultaneously Singing Competitions were held in the Closed Auditorium in Ground Floor. Off-Stage events such as Rangoli, Pencil Sketching, Floral Arrangements and Pot Painting started at 12.30 pm in different venues according to the planned schedule and the prize distribution happened in the respective venues.