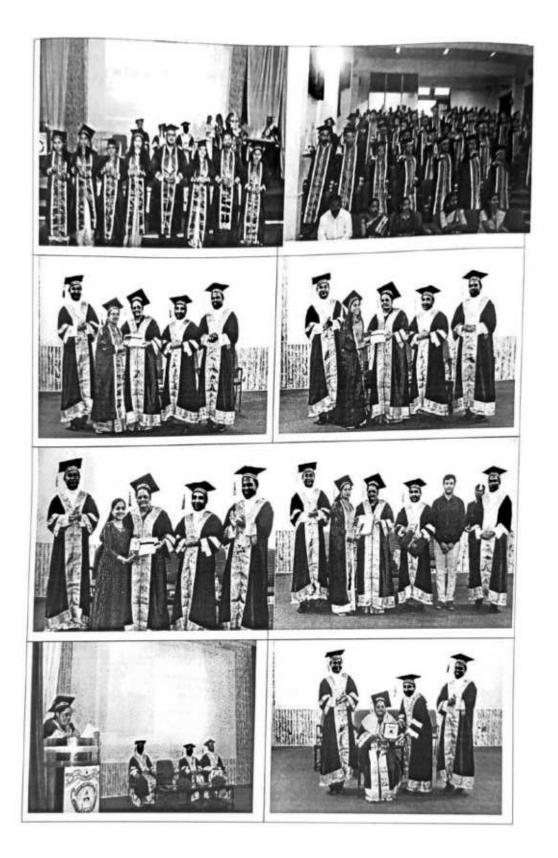

The inaugural function took place in the Closed Auditorium. Respected Principal, Vice Principal and our amiable Administrator Fr.Robin graced the event. The inaugural function began with a beautiful prayer song, followed by a prayer dance. In order to declare the Pravega fiesta open, the Chief guest was invited and was requested to read the description of each alphabet of the word PRAVEGA. It was described as P-Purity, R-Radiant, A-Aesthetic, V-Valuable, E-Enchanting, G-Glory, A-Artistic. After reading each Alphabet and its description a student from the audience walked to stage holding a placard in which the Alphabet was written and decorated. Seven students holding seven placards stood on stage holding their respective alphabet's placard and formed Pravega, thereby declaring the event open. A performance was given by the Chief guest's student which was exemplary and left the audience enthralled. Following the speech of our beloved Principal, the chief guest was felicitated and the event was concluded with the vote of thanks.

This led to the beginning of the cultural fiesta events. Rangoli and Collage were the off-stage events which took place in Open Auditorium and Room number 003 respectively. Simultaneously on-stage events continued in Closed auditorium. For each of these events there were two judges, one internal judge and other external judge. Event in-charges took responsibility to invite the pre-determined judges for the events. All the events were completed by 2:30 pm which was followed by Valedictory function.

For the Valedictory function and prize distribution, honorable Principal and Vice principal were invited. The winners were given prizes and much awaited Cultural championship and Individual championship was announced by both the fathers. Dravyaraj K from the house team

Spartans was announced Individual Cultural Champion for the year 2022. The house team Spartans were declared as the Cultural champions for the year. Both the Individual Cultural Champion and Cultural championship was bagged the house team Spartans. A tabulation was done to arrive at this decision of championship's which is attached in this report, further. Following this, the Principal and Vice principal declared the closure of Pravega-2022. The event was completed by 4:00pm and all the PG students actively participated. Students performed graciously and this was a platform which provided them an opportunity to discover their talents, potentials, and skills.

#### PHOTO GALLERY

COORDINATOR Cultural Committee St. Francis de Sales College Bengelus - 560100