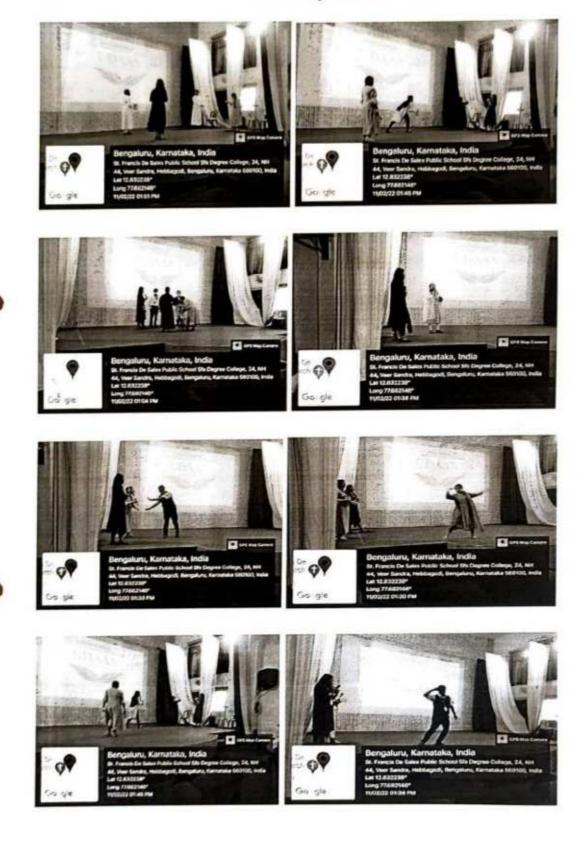

## **REPORT ON PRAVEGA-2022**

PRAVEGA is the Intra Collegiate Cultural fest of Postgraduate centre which is organized every year with an intention to provide a platform for students to showcase their innovative ideas, talents, to compete with their peers and to have a feel of the 'real competitive world.' Cultural events give students an opportunity to explore their talents and a podium to showcase them. It also imbibes team spirit and a sense of belongingness among students. PRAVEGA is a fest in which various cultural competitions are organized for PG students.

#### DETAILED REPORT OF PRAVEGA, 2022

The cultural fest Pravega was conducted on September 17, 2022 by the PG Cultural Committee for the PG students. Initially all the PG students were divided into four house teams and each house team has two animators as mentioned below.

The inaugural function took place in the Closed Auditorium. Respected Principal, Vice Principal and our amiable Administrator Fr.Robin graced the event. The inaugural function began with a beautiful prayer song, followed by a prayer dance. In order to declare the Pravega fiesta open, the Chief guest was invited and was requested to read the description of each alphabet of the word PRAVEGA. It was described as P-Purity, R-Radiant, A-Aesthetic, V-Valuable, E-Enchanting, G-Glory, A-Artistic. After reading each Alphabet and its description a student from the audience walked to stage holding a placard in which the Alphabet was written and decorated. Seven students holding seven placards stood on stage holding their respective alphabet's placard and formed Pravega, thereby declaring the event open. A performance was given by the Chief guest's student which was exemplary and left the audience enthralled. Following the speech of our beloved Principal, the chief guest was felicitated and the event was concluded with the vote of thanks.