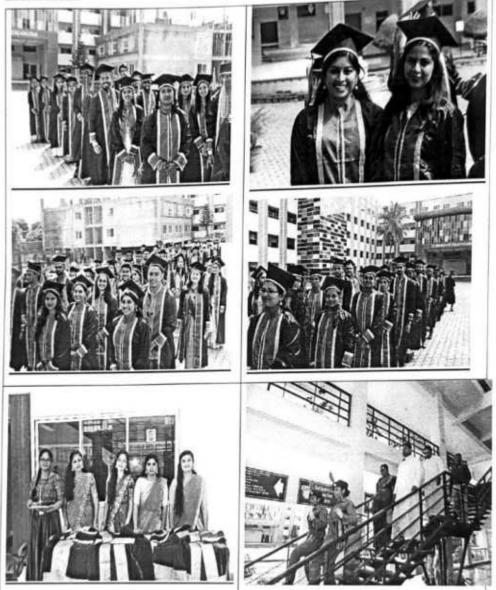

The inaugural function took place in the Closed Auditorium. Respected Principal, Vice Principal and our amiable Administrator Fr.Robin graced the event. The inaugural function began with a beautiful prayer song, followed by a prayer dance. In order to declare the Pravega fiesta open, the Chief guest was invited and was requested to read the description of each alphabet of the word PRAVEGA. It was described as P-Purity, R-Radiant, A-Aesthetic, V-Valuable, E-Enchanting, G-Glory, A-Artistic. After reading each Alphabet and its description a student from the audience walked to stage holding a placard in which the Alphabet was written and decorated. Seven students holding seven placards stood on stage holding their respective alphabet's placard and formed Pravega, thereby declaring the event open. A performance was given by the Chief guest's student which was exemplary and left the audience enthralled. Following the speech of our beloved Principal, the chief guest was felicitated and the event was concluded with the vote of thanks.

This led to the beginning of the cultural fiesta events. Rangoli and Collage were the off-stage events which took place in Open Auditorium and Room number 003 respectively. Simultaneously on-stage events continued in Closed auditorium. For each of these events there were two judges, one internal judge and other external judge. Event in-charges took responsibility to invite the pre-determined judges for the events. All the events were completed by 2:30 pm which was followed by Valedictory function.