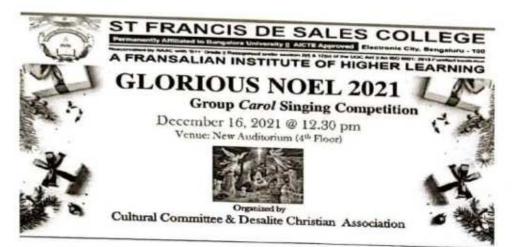

l Singing Competition.

After the Carol Singing Competition, the results were announced by the Vice Principal and the Prizes were given away by the Principal. Students with much joy and enthusiasm took part in the event. The following are the winners of the Competition

14 Place: Godly Biju & Team

2nd Place: Arlene Michelle & Team

3rd Place: Naveen Rakshan & Team

After the announcement of results, the event was concluded with the National Anthem.

Thus, Glorious Noel 2021 was a successful event in which the students took part with much enthusiasm and excitement. The students also exhibited the joy of Christmas celebrations on the stage.

Name & Signature of the Reporter: ASHWINI C

AL

AL C. Cultural Committee St. Francis de Sales College Bengaluru - 560100



#### Photos of the event







## ST FRANCIS DE SALES COLLEGE Permanently Alfillated to Bangalore University || AICTE Approved Electronic City, Bengaluru - 100

Resconsedied by NAAC with "B++" Grade || Recognized under section 2(1) & 12(b) of the UGC Act || An ISO 2001: 2019 Certified Institution A FRANSALIAN INSTITUTE OF HIGHER LEARNING









## Bengaluru, Karnataka, India

St Francis de sales college, Electronic City, Kammasandra, Electronic City, Bengaluru, Kamataka 560100, India Lat 12.832305° Long 77.682444° 16/12/21 11:37 AM GMT +05:30





## Bengaluru, Karnataka, India

St Francis de sales college, Electronic City, Kammasandra, Electronic City, Bengaluru, Karnataka 560100, India Lat 12.832305° Long 77.682444° 16/12/21 11:37 AM GMT +05:30



## ST FRANCIS DE SALES COLLEGE

Permanently Affiliated to Banga