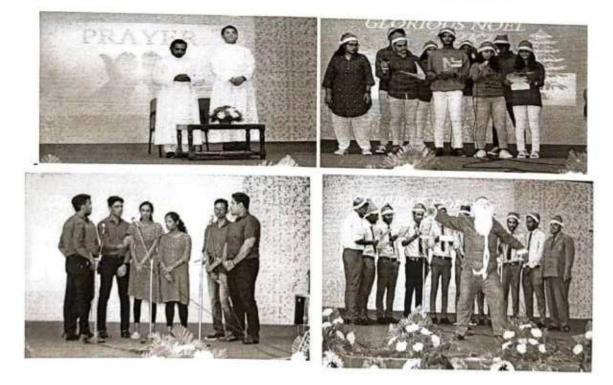

Singing Competition.

After the Carol Singing Competition, the results were announced by the Vice Principal and the Prizes were given away by the Principal. Students with much joy and enthusiasm took part in the event. The following are the winners of the Competition

14 Place: Godly Biju & Team

2nd Place: Arlene Michelle & Team

3rd Place: Naveen Rakshan & Team

After the announcement of results, the event was concluded with the National Anthem.

Thus, Glorious Noel 2021 was a successful event in which the students took part with much enthusiasm and excitement. The students also exhibited the joy of Christmas celebrations on the stage.

Name & Signature of the Reporter: ASHWINI C

AL

AL C. Cultural Committee St. Francis de Sales College Bengaluru - 560100



#### Photos of the event







## ST FRANCIS DE SALES COLLEGE Permanently Alfillated to Bangalore University || AICTE Approved Electronic City, Bengaluru - 100

Resconsedied by NAAC with "B++" Grade || Recognized under section 2(1) & 12(b) of the UGC Act || An ISO 2001: 2019 Certified Institution A FRANSALIAN INSTITUTE OF HIGHER LEARNING









## Bengaluru, Karnataka, India

St Francis de sales college, Electronic City, Kammasandra, Electronic City, Bengaluru, Kamataka 560100, India Lat 12.832305° Long 77.682444° 16/12/21 11:37 AM GMT +05:30





## Bengaluru, Karnataka, India

St Francis de sales college, Electronic City, Kammasandra, Electronic City, Bengaluru, Karnataka 560100, India Lat 12.832305° Long 77.682444° 16/12/21 11:37 AM GMT +05:30



## ST FRANCIS DE SALES COLLEGE

Permanently Affiliated to Bangalo