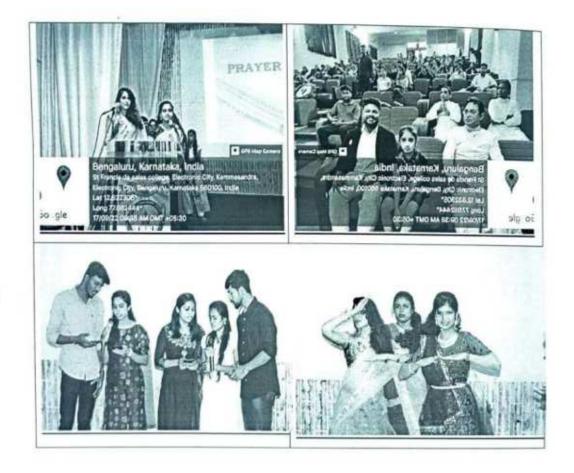

The inaugural function took place in the Closed Auditorium. Respected Principal, Vice Principal and our amiable Administrator Fr.Robin graced the event. The inaugural function began with a beautiful prayer song, followed by a prayer dance. In order to declare the Pravega fiesta open, the Chief guest was invited and was requested to read the description of each alphabet of the word PRAVEGA. It was described as P-Purity, R-Radiant, A-Aesthetic, V-Valuable, E-Enchanting, G-Glory, A-Artistic. After reading each Alphabet and its description a student from the audience walked to stage holding a placard in which the Alphabet was written and decorated. Seven students holding seven placards stood on stage holding their respective alphabet's placard and formed Pravega, thereby declaring the event open. A performance was given by the Chief guest's student which was exemplary and left the audience enthralled. Following the speech of our beloved Principal, the chief guest was felicitated and the event was concluded with the vote of thanks.

This led to the beginning of the cultural fiesta events. Rangoli and Collage were the off-stage events which took place in Open Auditorium and Room number 003 respectively. Simultaneously on-stage events continued in Closed auditorium. For each of these events there were two judges, one internal judge and other external judge. Event in-charges took responsibility to invite the pre-determined judges for the events. All the events were completed by 2:30 pm which was followed by Valedictory function.