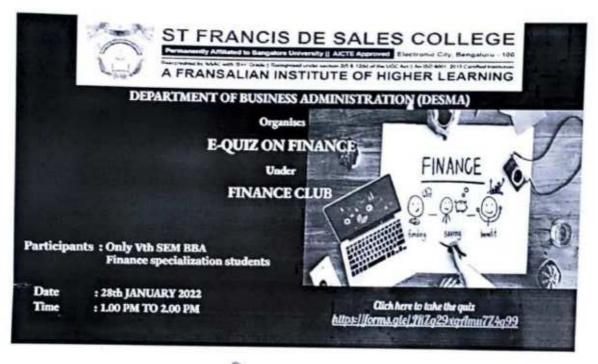

ach question carried 2 points. In order to motivate, help them to remember and assess what was learnt in finance, questions on capital structure theories, dividend theories and Working capital management was given.

The google form link <u>https://forms.gle/JRZg29xqAmu7Z4q99</u> was shared and 20 students were responded, every student was allowed to view the scores and the correct answers for each question after submitting the form.



## Outcome of the activity:

6.5

It motivates the students to complete assigned readings, increase participation, and improve performance on exams for material covered both on the quizzes and in class.

It also motivates them to study more and helping them allocate their study time effectively by focusing on the information that still needs more practice.



COORDINATOR Department of Business Administration St. Francis de Sales Coilege Bengaluru - 560 100

| * #6   | Ka · Ko | Arguned interest. Current asset - curEqual to overall curo dividencial all Modglass and MIAB of the above<br>.1               | Accurationantsi (      | VSBOBOT  | 14 / 20 Sobina 5 K              | -Buts   | 2620222116(subma_965@sh             | 1262022   |
|--------|---------|-------------------------------------------------------------------------------------------------------------------------------|------------------------|----------|---------------------------------|---------|-------------------------------------|-----------|
| Ø      | -       | Current asset - cuEqual to overall curio divisiond at all Modglass and MIA8 of the above S + D