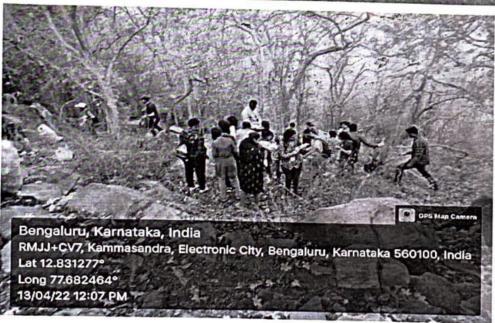

Students were taken to the high forest range and dispersed for the work, about 2 hours they were clearing the bottles, covers and other plastic items. They removed plastic litter and gathered in place to burn them.

I- M.SC MATHS

THE PROG. OFFICER - NESS ST. FRANCIS DE CALCO COLLEGE ST. FRANCIS DE CALCO COLLEGE ELECTRONIC CITY P.O., BANGALORE - 560 100 BANGALORE - 560 100

Photo Gallery

ಾರ್ಯಕ್ರ**ಮಾಧಿಕಾರಿ**ಗಳು ರಾಪ್ತೀಯ **ಸೇವಾ ಯೋ**ಜನೆ ಸಂತ ಫ್ರಾನ್ಸಿಸ್ ಡಿ **ಸಾಲೆಸ್ ಕಾಲೇ**ಜು ಹೆಬ್ಬಗೋಡಿ, ಬೆಂಗಳೂರು.