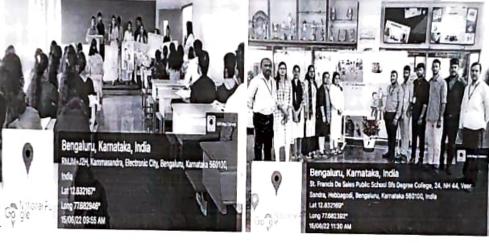

Dept. of Psychology and Dept. of Economics of Postgraduate Centre organized Awareness Program on 15th June 2022. The event began by displaying charts prepared by students near reception. Students from various department could look at the charts and reflect on the importance of the day. Tiny Talk was the next segment. Students were divided into four groups. Script to speak was prepared and training was given a day before the event by Dr Mamatha K. Each group were sent to different classrooms in different floors of the campus. Each group went into classrooms and explained about the importance of the day. Talk began by introducing themselves. Mentioned about the awareness program, spoke about elder's abuse, facts and ways to identify abuse. Challenges faced and measures to be taken to deat with global issue was explaine Electronics City P.O., Bengaluru - 560 100 Tel.: 080-27836065 / 27834611, Fax: 080-27832299, Email: principal@sfscollege.in

### Supporting Documents:

Photo Gallery:

ŋ

Ô