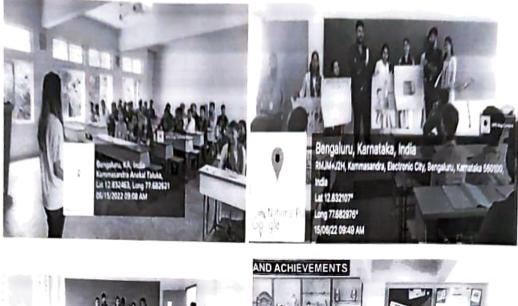

Dept. of Psychology and Dept. of Economics of Postgraduate Centre organized Awareness Program on 15th June 2022. The event began by displaying charts prepared by students near reception. Students from various department could look at the charts and reflect on the importance of the day. Tiny Talk was the next segment. Students were divided into four groups. Script to speak was prepared and training was given a day before the event by Dr Mamatha K. Each group were sent to different classrooms in different floors of the campus. Each group went into classrooms and explained about the importance of the day. Talk began by introducing themselves. Mentioned about the awareness program, spoke about elder's abuse, facts and ways to identify abuse. Challenges faced and measures to be taken to deat with global issue was explaine Electronics City P.O., Bengaluru - 560 100 Tel.: 080-27836065 / 27834611, Fax: 080-27832299, Email: principal@sfscollege.in

### Supporting Documents:

Photo Gallery:

ŋ

Ô