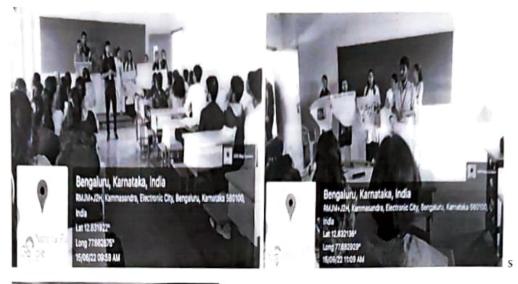

Dept. of Psychology and Dept. of Economics of Postgraduate Centre organized Awareness Program on 15th June 2022. The event began by displaying charts prepared by students near reception. Students from various department could look at the charts and reflect on the importance of the day. Tiny Talk was the next segment. Students were divided into four groups. Script to speak was prepared and training was given a day before the event by Dr Mamatha K. Each group were sent to different classrooms in different floors of the campus. Each group went into classrooms and explained about the importance of the day. Talk began by introducing themselves. Mentioned about the awareness program, spoke about elder's abuse, facts and ways to identify abuse. Challenges faced and measures to be taken to deat with global issue was explaine Electronics City P.O., Bengaluru - 560 100 Tel.: 080-27836065 / 27834611, Fax: 080-27832299, Email: principal@sfscollege.in

### Supporting Documents:

Photo Gallery:

ŋ

Ô