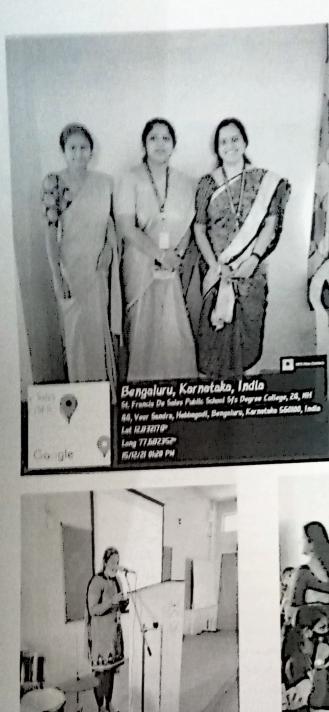

### Photos of the Event

Be ngaluru, Kar nataka, India Ki, romin de beier Denis Gonei Si's Degrer College, 20, 194 45, Your Gante, Holdegell, Bergelere, Karweteke Galeki, India Lei ULESINGE KARZI BERF KARZI BERF