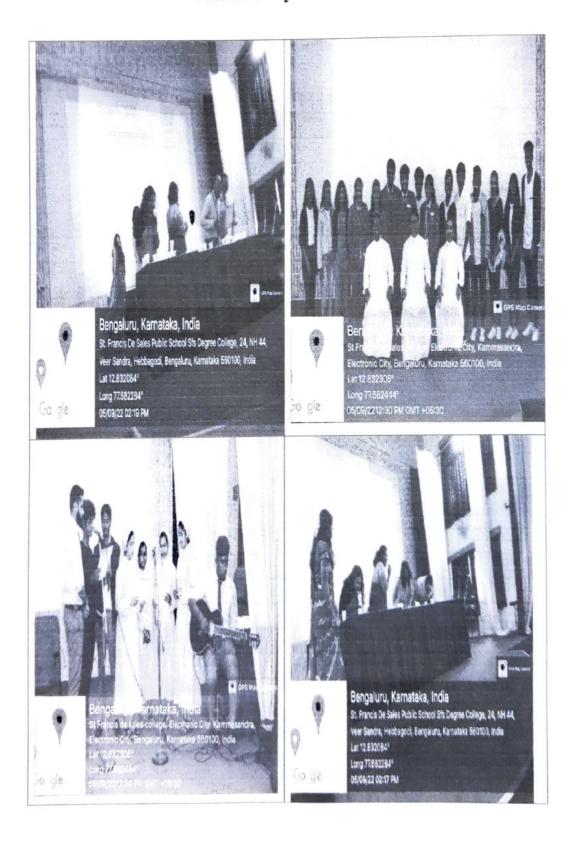

#### Report:

Teachers' Day is celebrated every year on the 5th of September, which also marks the birth anniversary of Dr Sarvepalli Radhakrishnan, who was an Indian philosopher and the second President of India. To celebrate this occasion, students perform songs and plays, acknowledging the contribution of their teaches

At St. Francis de sales college this wonderful day was celebrated in a very grand manner on September 5<sup>th</sup> in the closed auditorium. The program started at 12.30 pm and the Chief guests were Rev. Fr.Roy, Principal, Rev. Fr. Jijo Vice Principal and Fr. Robin, Financial Administrator.

The program was supported by the Student Council members. They performed a dance that symbolized the importance of the Guru, the teacher. Various games were conducted and a story-writing competition was conducted. All teaching and non-teaching faculty members were appreciated with gifts by the management and lunch was arranged by the management for all the employees of the college.