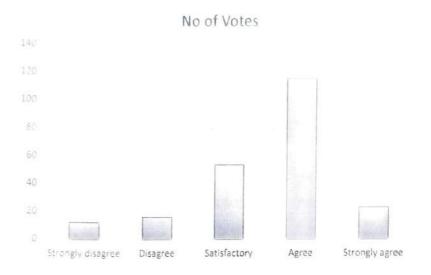

## 3. The course syllabus has good balance between theory and application

| Quality           | No of<br>Votes |
|-------------------|----------------|
| Strongly disagree | 12             |
| Disagree          | 16             |
| Satisfactory      | 54             |
| Agree             | 116            |
| Strongly agree    | 23             |

6. Provisions for professional development are non-discriminately and fair.

| Quality           | No of<br>Votes |
|-------------------|----------------|
| Strongly disagree | 12             |
| Disagree          | 16             |
| Satisfactory      | 54             |
| Agree             | 116            |
| Strongly agree    | 23             |