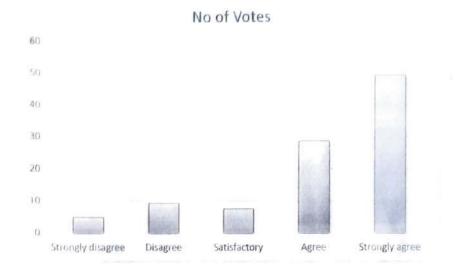

 Tests and examinations are conducted well in time with proper coverage of all units in the syllabus

| Quality           | No of<br>Votes |
|-------------------|----------------|
| Strongly disagree | 4.93           |
| Disagree          | 9.42           |
| Satisfactory      | 7.62           |
| Agree             | 28.7           |
| Strongly agree    | 49.33          |