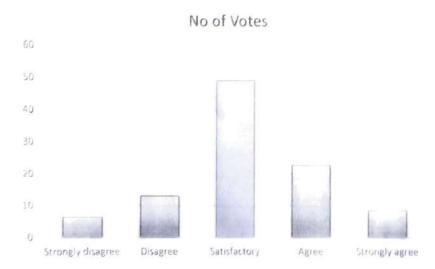

## 2. Sufficient number of prescribed books are available in the library

| Quality           | No of<br>Votes |
|-------------------|----------------|
| Strongly disagree | 6.28           |
| Disagree          | 13             |
| Satisfactory      | 49.33          |
| Agree             | 22.87          |
| Strongly agree    | 8.52           |