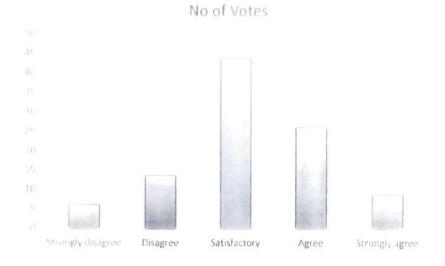

4 The books prescribed/listed as reference materials are relevant updated and appropriate.

| Quality           | No of<br>Votes |
|-------------------|----------------|
| Strongly disagree | 6.28           |
| Disagree          | 13.9           |
| Satisfactory      | 44.39          |
| Agree             | 26.46          |
| Strongly agree    | 8.97           |