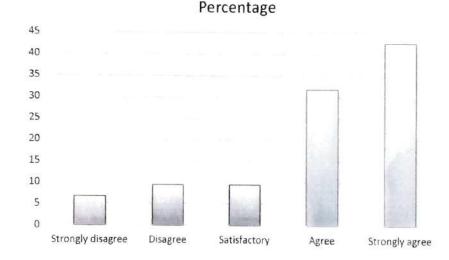

## CURRICULUM FEEDBACK ANALYSIS FOR TEACHERS 2019-2022

1. Course content is followed by corresponding reference materials.

| Quality           | Percentage |
|-------------------|------------|
| Strongly disagree | 6.73       |
| Disagree          | 9.42       |
| Satisfactory      | 9.42       |
| Agree             | 31.84      |
| Strongly agree    | 42.6       |