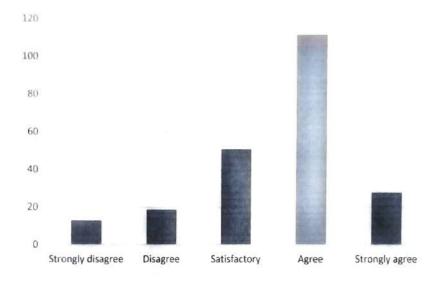

#### Curriculum relevant to the job market

| Quality           | No of Votes | Percentage |
|-------------------|-------------|------------|
| Strongly disagree | 15          | 6.73       |
| Disagree          | 21          | 9.42       |
| Satisfactory      | 71          | 31.84      |
| Agree             | 95          | 42.60      |
| Strongly agree    | 21          | 9.42       |
| Total             | 223         | 100%       |

### 1. Is the curriculum relevant to the job market?

| Percentage |
|------------|
| 6.73       |
| 9.42       |
| 31.84      |
| 42.60      |
| 9.42       |
| 100%       |
|            |

2. Are the certificate courses/add on courses offered relevant to the job market.