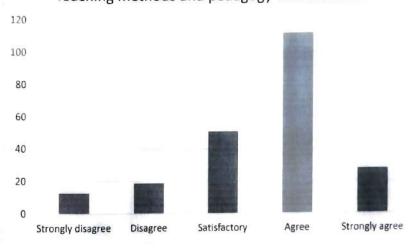

3. Teaching methods and pedagogy help you to learn better.

Teaching methods and pedagogy to learn better

| Quality           | Percentage |
|-------------------|------------|
| Strongly disagree | 5.38       |
| Disagree          | 7.17       |
| Satisfactory      | 24.22      |
| Agree             | 52.02      |
| Strongly agree    | 10.31      |
| Total             | 100%       |