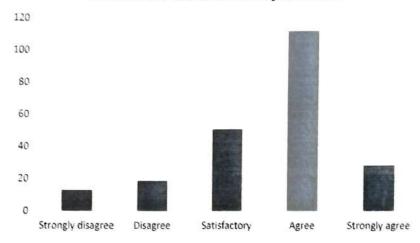

#### Curriculum relevant to the job market

| Quality           | No of Votes | Percentage |
|-------------------|-------------|------------|
| Strongly disagree | 15          | 6.73       |
| Disagree          | 21          | 9.42       |
| Satisfactory      | 71          | 31.84      |
| Agree             | 95          | 42.60      |
| Strongly agree    | 21          | 9.42       |
| Total             | 223         | 100%       |

### 1. Is the curriculum relevant to the job market?

| Percentage |
|------------|
| 6.73       |
| 9.42       |
| 31.84      |
| 42.60      |
| 9.42       |
| 100%       |
|            |

2. Are the certificate courses/add on courses offered relevant to the job market.