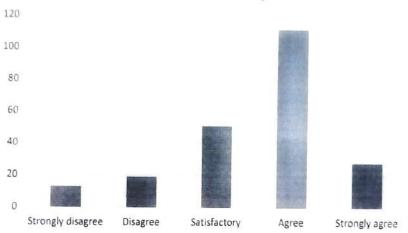

The certificate courses/add on courses offered relevant to the job market

| Quality           | Percentage |
|-------------------|------------|
| Strongly disagree | 6.28       |
| Disagree          | 13.00      |
| Satisfactory      | 22.87      |
| Agree             | 49.33      |
| Strongly agree    | 8.52       |
| Total             | 100%       |