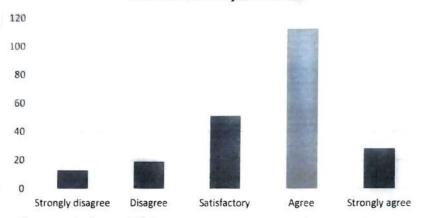

 Skill development courses offered in the college helps to bridge the gap between the syllabus and job market requirements

Skill development courses offered in the college

| Quality           | Percentage |
|-------------------|------------|
| Strongly disagree | 6.28       |
| Disagree          | 13.90      |
| Satisfactory      | 26.46      |
| Agree             | 44.39      |
| Strongly agree    | 8.97       |
| Total             | 100%       |