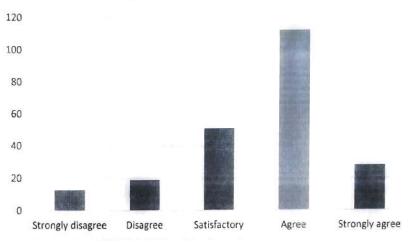

#### Curriculum relevant to the job market

| Quality           | No of Votes | Percentage |
|-------------------|-------------|------------|
| Strongly disagree | 15          | 6.73       |
| Disagree          | 21          | 9.42       |
| Satisfactory      | 71          | 31.84      |
| Agree             | 95          | 42.60      |
| Strongly agree    | 21          | 9.42       |
| Total             | 223         | 100%       |

### 1. Is the curriculum relevant to the job market?

| Percentage |
|------------|
| 6.73       |
| 9.42       |
| 31.84      |
| 42.60      |
| 9.42       |
| 100%       |
|            |

2. Are the certificate courses/add on courses offered relevant to the job market.