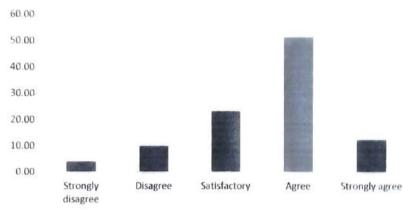

#### 7. The institution provides multiple opportunities to learn and grow.

| Quality           | Percentage |
|-------------------|------------|
| Strongly disagree | 6.28       |
| Disagree          | 7.62       |
| Satisfactory      | 23.77      |
| Agree             | 49.33      |
| Strongly agree    | 13.00      |
| Total             | 100%       |