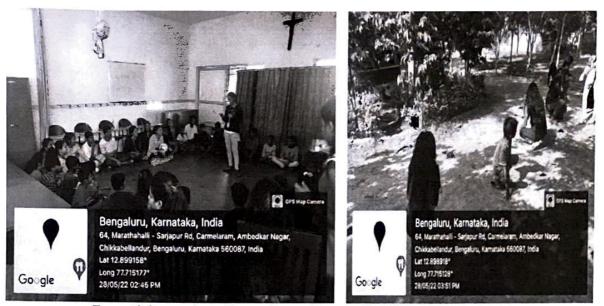

Electronics City P.O., Bengaluru - 560 100

Tel.: 080-27836065 / 27834611, Fax: 080-27832299, Email: principal@sfscollege.in www.sfscollege.in

On 28<sup>th</sup> may 2022 by 1:30 pm we left the college with the 40 student volunteers from all 1<sup>st</sup>, 2<sup>nd</sup>, 3<sup>rd</sup> year B.Com, along with the faculties who are in charge for this outreachment and extension activity. The B.Com HOD, Prof. Jeseentha Mathew and Prof. Anusha also accompanied with us. We reached the orphanage by 2:30pm. We met the Father. Mathew Mahish who is incharge of that orphanage. He gave a small introduction about that orphanage. Later he introduced all those 20 boys who is residing there in that place to us. Later,our students planned some activities/ games which is played with the boys of that orphanage. Those boys also entertained our students by dancing. Our students took them to a ground to play some outdoor games which they planned to play with them.

Father introducing about their orphanage.

Boys introducing by themselves to our students.

Fun activity conducted by student volunteers for children.

The children's entertained our students

Motivational words from our HOD Prof. Jeseentha Mathew

Small contribution on behalf of St Francis De Sales Degree college, Electronic City, Bangalore.