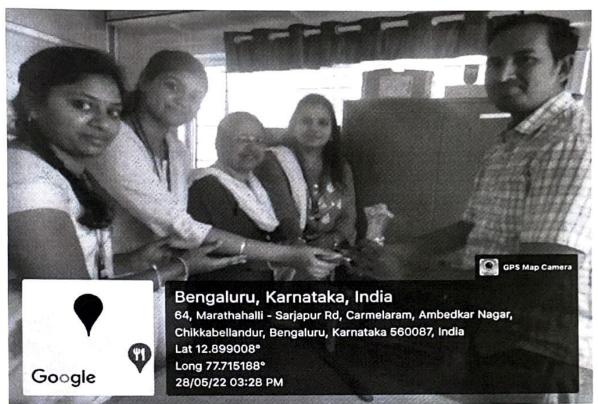

We spent with those boys till 5'o clock and we have donated all stationary things which is collected from our students and donated a Rs.5000/- in the form of cash. The day was spent well and even our students got real experience of togetherness, love, ethical values, by spending time with them.

And finally, our HOD felt happy and spoke few motivational words which inspired both our students and the boys of that orphanage. And later we all faculties had a talk with the Father who is incharge of that orphanage, heartfully he thanked us for our support and he accepted our small contribution on behalf of our college.

Small contribution on behalf of St Francis De Sales Degree college, Electronic City, Bangalore.