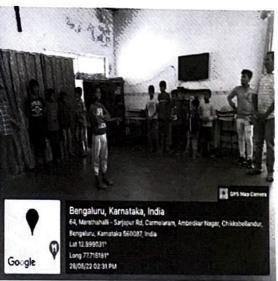

Electronics City P.O., Bengaluru - 560 100

Tel.: 080-27836065 / 27834611, Fax: 080-27832299, Email: principal@sfscollege.in www.sfscollege.in

On 28<sup>th</sup> may 2022 by 1:30 pm we left the college with the 40 student volunteers from all 1<sup>st</sup>, 2<sup>nd</sup>, 3<sup>rd</sup> year B.Com, along with the faculties who are in charge for this outreachment and extension activity. The B.Com HOD, Prof. Jeseentha Mathew and Prof. Anusha also accompanied with us. We reached the orphanage by 2:30pm. We met the Father. Mathew Mahish who is incharge of that orphanage. He gave a small introduction about that orphanage. Later he introduced all those 20 boys who is residing there in that place to us. Later,our students planned some activities/ games which is played with the boys of that orphanage. Those boys also entertained our students by dancing. Our students took them to a ground to play some outdoor games which they planned to play with them.

Father introducing about their orphanage.

Boys introducing by themselves to our students.

Fun activity conducted by student volunteers for children.

The children's entertained our students

Motivational words from our HOD Prof. Jeseentha Mathew