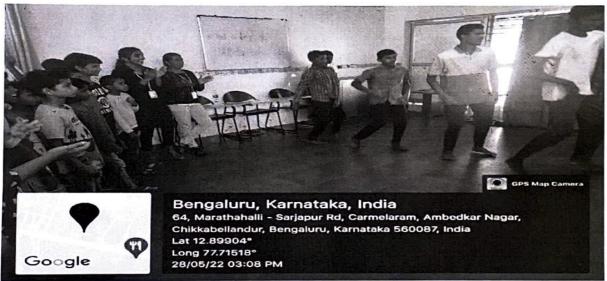

Electronics City P.O., Bengaluru - 560 100

Tel.: 080-27836065 / 27834611, Fax: 080-27832299, Email: principal@sfscollege.in www.sfscollege.in

On 28<sup>th</sup> may 2022 by 1:30 pm we left the college with the 40 student volunteers from all 1<sup>st</sup>, 2<sup>nd</sup>, 3<sup>rd</sup> year B.Com, along with the faculties who are in charge for this outreachment and extension activity. The B.Com HOD, Prof. Jeseentha Mathew and Prof. Anusha also accompanied with us. We reached the orphanage by 2:30pm. We met the Father. Mathew Mahish who is incharge of that orphanage. He gave a small introduction about that orphanage. Later he introduced all those 20 boys who is residing there in that place to us. Later,our students planned some activities/ games which is played with the boys of that orphanage. Those boys also entertained our students by dancing. Our students took them to a ground to play some outdoor games which they planned to play with them.

Father introducing about their orphanage.

Boys introducing by themselves to our students.

Fun activity conducted by student volunteers for children.

The children's entertained our students

Motivational words from our HOD Prof. Jeseentha Mathew