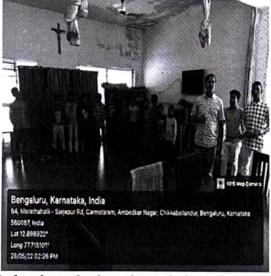

Electronics City P.O., Bengaluru - 560 100

Tel.: 080-27836065 / 27834611, Fax: 080-27832299, Email: principal@sfscollege.in www.sfscollege.in

On 28<sup>th</sup> may 2022 by 1:30 pm we left the college with the 40 student volunteers from all 1<sup>st</sup>, 2<sup>nd</sup>, 3<sup>rd</sup> year B.Com, along with the faculties who are in charge for this outreachment and extension activity. The B.Com HOD, Prof. Jeseentha Mathew and Prof. Anusha also accompanied with us. We reached the orphanage by 2:30pm. We met the Father. Mathew Mahish who is incharge of that orphanage. He gave a small introduction about that orphanage. Later he introduced all those 20 boys who is residing there in that place to us. Later,our students planned some activities/ games which is played with the boys of that orphanage. Those boys also entertained our students by dancing. Our students took them to a ground to play some outdoor games which they planned to play with them.

Father introducing about their orphanage.

Boys introducing by themselves to our students.

Fun activity conducted by student volunteers for children.

The children's entertained our students

Motivational words from our HOD Prof. Jeseentha Mathew