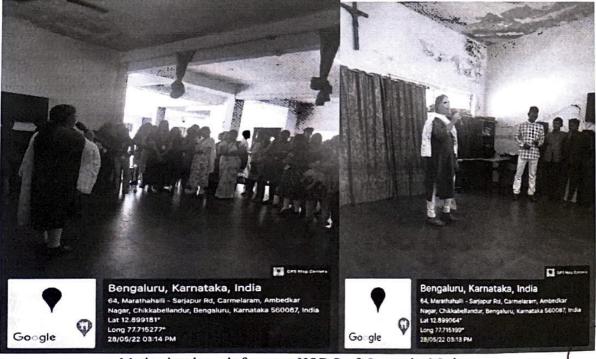

Electronics City P.O., Bengaluru - 560 100

Tel.: 080-27836065 / 27834611, Fax: 080-27832299, Email: principal@sfscollege.in www.sfscollege.in

On 28<sup>th</sup> may 2022 by 1:30 pm we left the college with the 40 student volunteers from all 1<sup>st</sup>, 2<sup>nd</sup>, 3<sup>rd</sup> year B.Com, along with the faculties who are in charge for this outreachment and extension activity. The B.Com HOD, Prof. Jeseentha Mathew and Prof. Anusha also accompanied with us. We reached the orphanage by 2:30pm. We met the Father. Mathew Mahish who is incharge of that orphanage. He gave a small introduction about that orphanage. Later he introduced all those 20 boys who is residing there in that place to us. Later,our students planned some activities/ games which is played with the boys of that orphanage. Those boys also entertained our students by dancing. Our students took them to a ground to play some outdoor games which they planned to play with them.

Father introducing about their orphanage.

Boys introducing by themselves to our students.

Fun activity conducted by student volunteers for children.

The children's entertained our students

Motivational words from our HOD Prof. Jeseentha Mathew