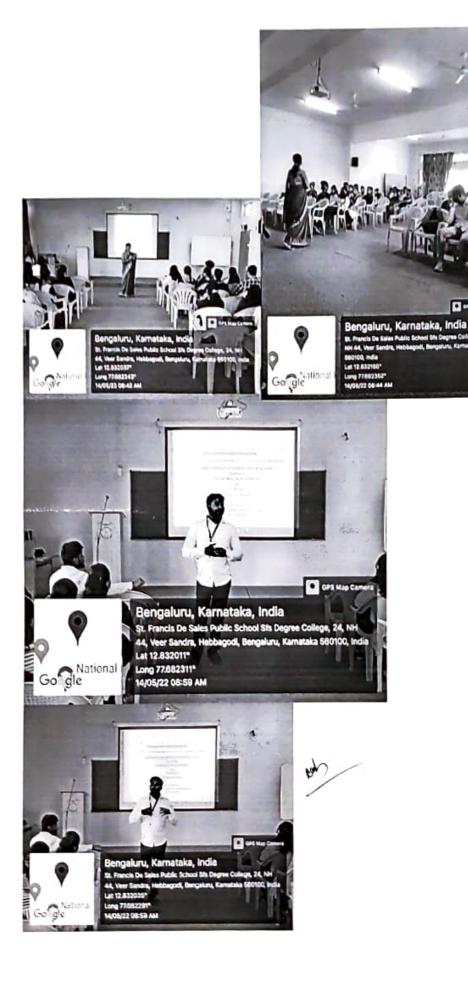

The Department of Humanities, organized an Orientation programme for students of UG (BA and CJP- IV and VI SEM) on "Research and publication". The session was made to see to the important concepts to research and how a publication can be done.

Tel.: 080-27836065 / 27834611, Fax: 080-27832299, Email: principal@sfscottege.in www.sfscollege.in

The session was started off by giving an introduction by Prof. Kusuma R. Head, Department of Humanities, which was taken over by Prof. Benef. Rajadurai.

The session majorly tocased on how to write a research paper and how publication is important. This seminar was done in connection with the Student National Neumar which will be held on the 24° and 25° June, 2022. This orientation made sure that students make an active participation in the seminar and bring out the best in them.