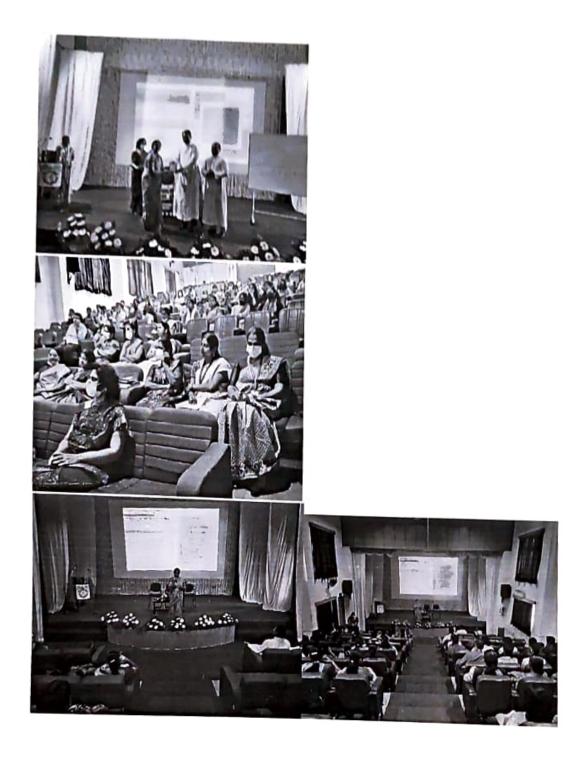

The research cell is organize lectures on research activities and in this regard an orientation on research funding was organized for the UG faculty members.

The resource person for this session was Dr. Vanishree, Associate Professor Christ University. The session was started with a welcome address by Dr. Madhuramozhi . Principal Fr. Roy P K and Vice Principal Fr.Jijo Manjackal felicitated the guest. The orientation session was concluded with a vote of thanks by Dr.Nebula

Dr.Vanishree gave an informative and exhaustive talk on external research funding. Talked about individual collaborative and system wise action research. Discussed the importance of technical requirements, team and its exposure and financials while seeking research funding from an external agency. Explained how a technical proposal would be like in