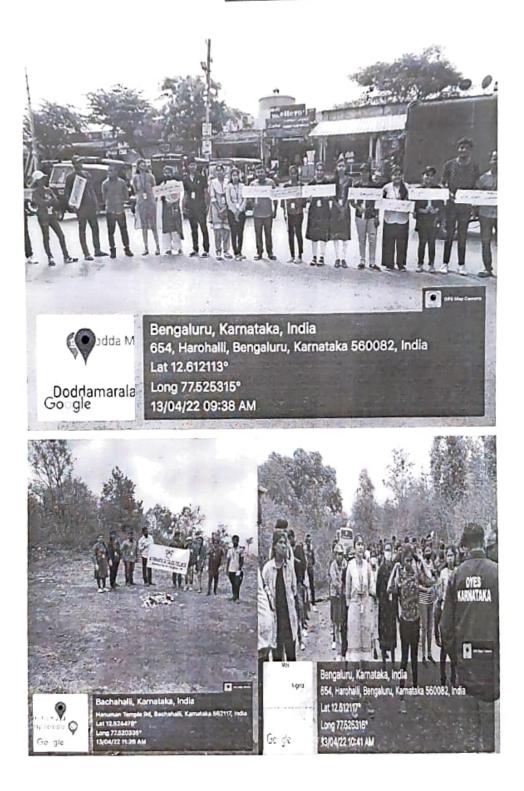

## **Report on Extension Activity**

A Collaborative event with NSS unit of SFS College was organised as a part of Extension Activity was conducted with the collaboration with the Department of Commerce on 13th April 2022. The event was aimed to remove the plastic litter from the forest region. The students of 1st semester were actively participated in this service of removing the plastic wastes to safeguard the animal life.

At the college, around 8.00 am, students assembled at the campus. Taking the note of the all the students presented in the college campus were instructed accordingly to maintain discipline and no nuisance to be created in the forest region. Total of 26 students with the faculties of Commerce and faculties of Economics were accompanied the students to the destination. The destination was reached around 10.30 am. Soon after that, the Regional Forest Officer addressed the gathered students and gave safety instructions and behaviour protocol to be adopted in the forest range. Students were warned the students that, if they happen to see any animals, should not make noise and should not tease the animals. Strict instructions given to the students that they should not throw any eatables to the animals. After that student were segregated into 5 groups for clearing the plastics. Gloves distributed to the students to ensure students safety. First Aid Kit was also carried for the day.

Students were taken to the high forest range and dispersed for the collection of plastics, students about 2 hours they were clearing the bottles, covers and other plastic items. They removed plastic litter and gathered in place to burn them.

### Photo Gallery