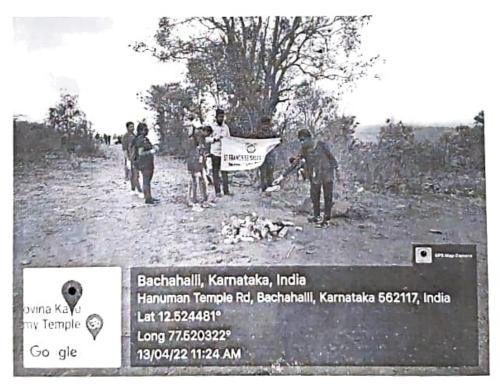

## **Report on Extension Activity**

A Collaborative event with NSS unit of SFS College was organised as a part of Extension Activity was conducted with the collaboration with the Department of Commerce on 13th April 2022. The event was aimed to remove the plastic litter from the forest region. The students of 1st semester were actively participated in this service of removing the plastic wastes to safeguard the animal life.

At the college, around 8.00 am, students assembled at the campus. Taking the note of the all the students presented in the college campus were instructed accordingly to maintain discipline and no nuisance to be created in the forest region. Total of 26 students with the faculties of Commerce and faculties of Economics were accompanied the students to the destination. The destination was reached around 10.30 am. Soon after that, the Regional Forest Officer addressed the gathered students and gave safety instructions and behaviour protocol to be adopted in the forest range. Students were warned the students that, if they happen to see any animals, should not make noise and should not tease the animals. Strict instructions given to the students that they should not throw any eatables to the animals. After that student were segregated into 5 groups for clearing the plastics. Gloves distributed to the students to ensure students safety. First Aid Kit was also carried for the day.

Students were taken to the high forest range and dispersed for the collection of plastics, students about 2 hours they were clearing the bottles, covers and other plastic items. They removed plastic litter and gathered in place to burn them.