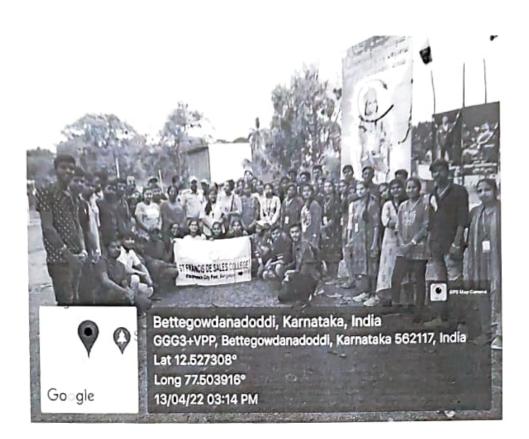

## **Report on Extension Activity**

A Collaborative event with NSS unit of SFS College was organised as a part of Extension Activity was conducted with the collaboration with the Department of Commerce on 13th April 2022. The event was aimed to remove the plastic litter from the forest region. The students of 1st semester were actively participated in this service of removing the plastic wastes to safeguard the animal life.

At the college, around 8.00 am, students assembled at the campus. Taking the note of the all the students presented in the college campus were instructed accordingly to maintain discipline and no nuisance to be created in the forest region. Total of 26 students with the faculties of Commerce and faculties of Economics were accompanied the students to the destination. The destination was reached around 10.30 am. Soon after that, the Regional Forest Officer addressed the gathered students and gave safety instructions and behaviour protocol to be adopted in the forest range. Students were warned the students that, if they happen to see any animals, should not make noise and should not tease the animals. Strict instructions given to the students that they should not throw any eatables to the animals. After that student were segregated into 5 groups for clearing the plastics. Gloves distributed to the students to ensure students safety. First Aid Kit was also carried for the day.

Students were taken to the high forest range and dispersed for the collection of plastics, students about 2 hours they were clearing the bottles, covers and other plastic items. They removed plastic litter and gathered in place to burn them.

### Photo Gallery