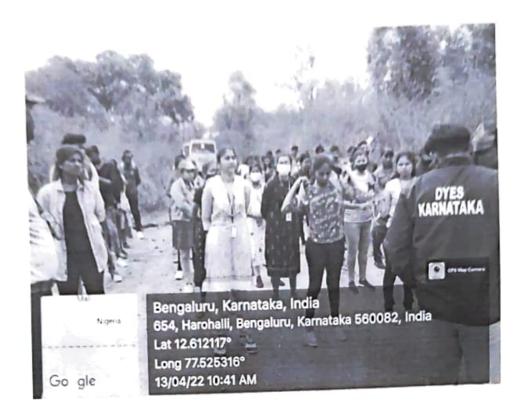

## **Report on Extension Activity**

A Collaborative event with NSS unit of SFS College was organised as a part of Extension Activity was conducted with the collaboration with the Department of Commerce on 13th April 2022. The event was aimed to remove the plastic litter from the forest region. The students of 1st semester were actively participated in this service of removing the plastic wastes to safeguard the animal life.

At the college, around 8.00 am, students assembled at the campus. Taking the note of the all the students presented in the college campus were instructed accordingly to maintain discipline and no nuisance to be created in the forest region. Total of 26 students with the faculties of Commerce and faculties of Economics were accompanied the students to the destination. The destination was reached around 10.30 am. Soon after that, the Regional Forest Officer addressed the gathered students and gave safety instructions and behaviour protocol to be adopted in the forest range. Students were warned the students that, if they happen to see any animals, should not make noise and should not tease the animals. Strict instructions given to the students that they should not throw any eatables to the animals. After that student were segregated into 5 groups for clearing the plastics. Gloves distributed to the students to ensure students safety. First Aid Kit was also carried for the day.

Students were taken to the high forest range and dispersed for the collection of plastics, students about 2 hours they were clearing the bottles, covers and other plastic items. They removed plastic litter and gathered in place to burn them.