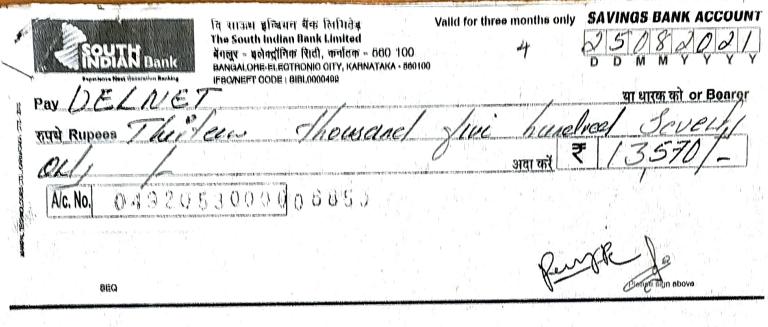

## Receipt

Received with thanks from: ST. FRANCIS DE SALES COLLEGE

ELECTRONIC CITY, HEBBAGODI

BANGALORE-560100

[DELNET MEM NO. IM-6401]

The sum of

: Indian Rupees Thirteen Thousand Five Hundred Seventy Only

Ву

: ST. FRANCIS DE SALES COLLEGE; South Indian Bank (India)

13,570.00 2-Sep-21

Remarks

Inter Bank Transfer : AMOUNT RECEIVED TOWARDS ANNUAL INSTITUTIONAL MEMBERSHIP FEES

FOR THE PERIOD 21.09.2021 TO 20.09.2022

\*\*₹ 13,570.00/-

\*\*Subject to Realisation

"O67854" 560059014"

70

| SOUTH Bank                      | Customer Acknowledgement                |
|---------------------------------|-----------------------------------------|
| Date 2 5 0 8 2 0                | 3 // Branch Name                        |
| We acknowledge receipt of NE    | FT/RTGS instruction.                    |
| Remitter's Name                 | ST. FRANCIS DE SALES COLLEGE            |
| Remitter's Account Number       | 04-920 5300000 6850                     |
| Beneficiary's Name              | DELXET                                  |
| Beneficiary's Account Number    | 1065410992                              |
| Bank Name                       | CENTRAL BANK OF INDIA (Bengalore)       |
| Branch Address                  | KHAM MAREKT, LOK NAYAK BHAVAK MERIDELHI |
| <b>JFSC</b>                     | CBINO 280                               |
| Amount (Rs.)   3,570/           |                                         |
| Name & Signature of Bank Office | CIDIALOVOLACIA                          |