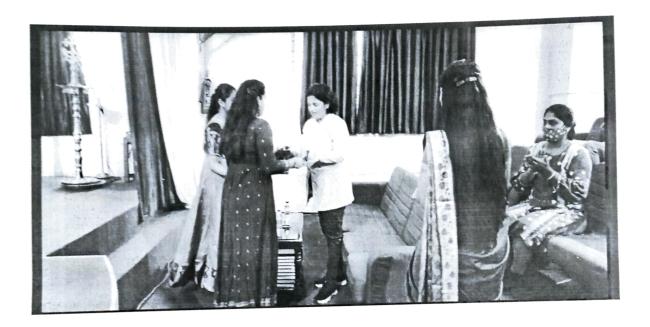

Electronics City P.O., Bengaluru - 560 100

Tel.: 080-27836065 / 27834611, Fax: 080-27832299, Email: principal@sfscollege.in www.sfscollege.in

**Department of Computer Applications** as a part of **Cyber Spirits** Association organised an Discourse on "IT TRENDS & CAREER GROWTH POST COVID-19" for all the Freshers of BCA, B.Sc. (MEC & CJP). As the career trends in a post COVID-19 era are bound to change, it would be wise to comprehend the reality and to prepare the students for tomorrow was the real motto of the session.

The Guest of the day was Felicitated by the Head of the department Prof Sailaja .M and discourse ended with vote of Thanks by Devi Priya 1st semester BCA.