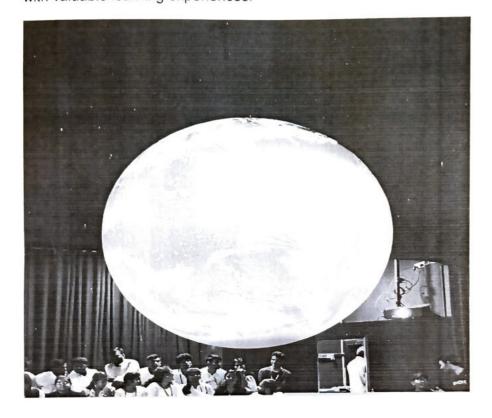

- The 'Science for Kids' gallery was inaugurated on 19 April 2019. There are exhibits on Our Senses, about animals, colours, light, sound etc. apart from interactive toys. There is an exhibit where kids can take photos of themselves with life-size animal models. 'Mirror maze' is another attraction in this gallery.
- The *Dinosaur Alive* exhibit has a moving replica of a Spinosaurus. This pneumatically operated dinosaur can move its head, hands and tail and roll its eyes at the visitors.
- The Science on a Sphere facility was opened on 28 July 2014, in celebration of the golden jubilee of VITM.
- The Wright Brothers exhibit, also added in 2014, includes a 1:1 scale model of the Wright Brothers' Flyer, fabricated in-house, and a flight simulator.