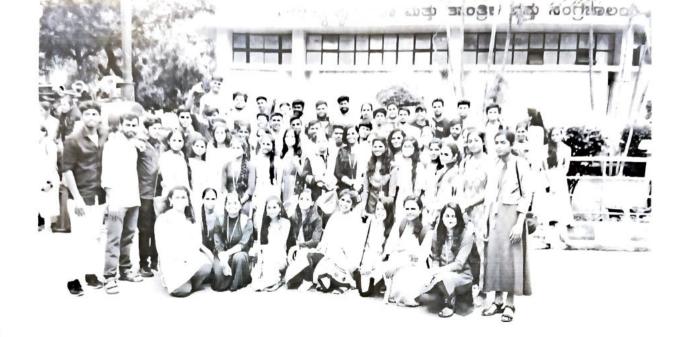

The Department of Computer Applications organised industrial visit to the Visvesvaraya Industrial & Technological Museum . Bengaluru for an industrial visit on

22 July, 2022. (Friday) for 2nd sem & 4th sem BCA students. The main objective of this visit was to "Explore the Science Behind Technology"

The Science Behind Technology follows the intertwined histories of science, technology, and society, focusing mainly on the technology of communication. It elucidates how technological developments are inspired by scientific investigations and these investigations are inspired by inventive technology. Prof Lakshmi CB. Prof Saranya & Prof Gowthami accompanied students to the industrial visit. Students were taken to cubbon park where few team building activities were conducted and they participated enthusiastically.