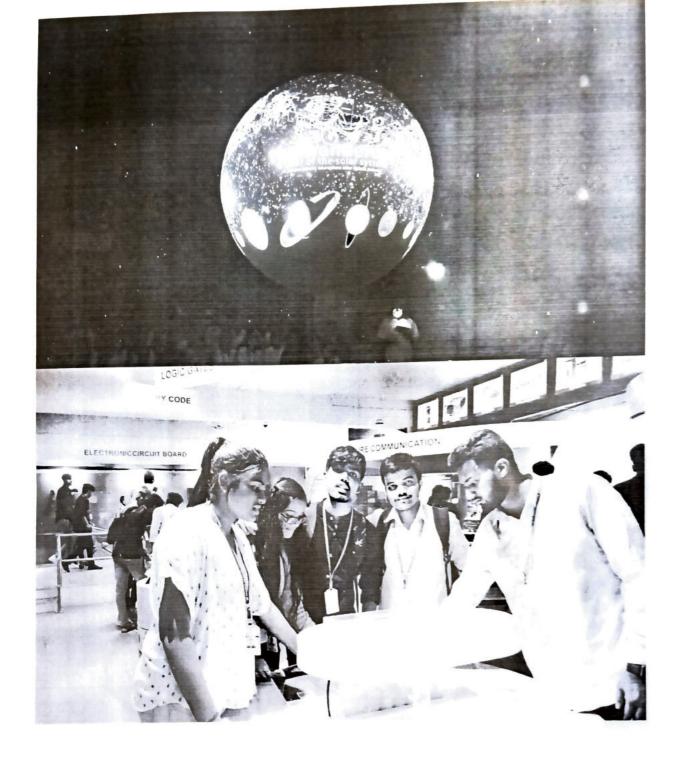

Following are the activities explored by the students

- Tara Mandal Show
- Sky Observation Programme
- Popular Science Lecture
- Commemorative Programme
- Wright brothers aeroplane
- Science on a Sphere
- Dinosaur Enclave
- Space Technology Gallery

- Engine Hall exhibits engines of various cars, machines used in industry, a jet aircraft engine, and other mechanical devices.
- The How Things Work gallery is an attempt to explain the fundamentals of machines through interactive exhibits. Exhibits include the pulley system, gears, different ways of transferring motion, reducing effort by levers, inclined planes, and screws. Another section deals with the application of these simple machines in daily life.
- The *Fun Science gallery* that displays exhibits on the science of sound, optics, fluids, math and perception.
- The *Electro Technic Gallery* contains interactive electrical exhibits which work on the basic principles of electricity, electronics and communication. A renovated version of the Electro Technic gallery was opened to public on 8 April 2010. This gallery exhibits the classical experiments like Oersted's experiment, Barlow's wheel, and Faraday's ring. A demonstration on electrostatics, which includes a Tesla coil and a Van de Graaff generator is on display.
- The Space Emerging Technology in the Service of Mankind gallery showcases the achievements
  of the Indian Space Program. It was inaugurated on 19 June 1999. The Gallery was renovated
  with guidance of Indian Space Research Organization and reopened as Space Technology on 28
  November 2017 by A. S. Kiran Kumar and Krishnaswamy Kasturirangan. It is the first Science
  Gallery in India dedicated to Space and Space Technology.
- The *Biotechnological Revolution* hall has exhibits on the basics of biotechnology and its applications, including human genome sequencing. It opened on 4 January 2003. This exhibition has been renovated with new interactive exhibits and displays. This new-look exhibition was opened to public as 'Biotechnology' Gallery on 15 February 2021.
- The *BEL Hall of Electronics* was inaugurated on 29 June 2004 in collaboration with Bharat Electronics Ltd (BEL). This gallery has exhibits on the basic principles of electronics and information technology.

- The 'Science for Kids' gallery was inaugurated on 19 April 2019. There are exhibits on Our Senses, about animals, colours, light, sound etc. apart from interactive toys. There is an exhibit where kids can take photos of themselves with life-size animal models. 'Mirror maze' is another attraction in this gallery.
- The *Dinosaur Alive* exhibit has a moving replica of a Spinosaurus. This pneumatically operated dinosaur can move its head, hands and tail and roll its eyes at the visitors.
- The Science on a Sphere facility was opened on 28 July 2014, in celebration of the golden jubilee of VITM.
- The Wright Brothers exhibit, also added in 2014, includes a 1:1 scale model of the Wright Brothers' Flyer, fabricated in-house, and a flight simulator.