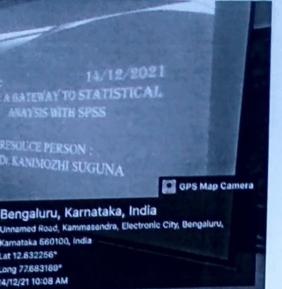

# Report on Guest Lecture (Webinar)

Date

14-12-2021

Time

10am to 11am

Venue

Basement class room

Topic

:

A Gateway to statistical analysis with SPSS

Organizer

Dr. Thanapackiam

Organized By

Akraya club

Target audience

III semester M. Com students