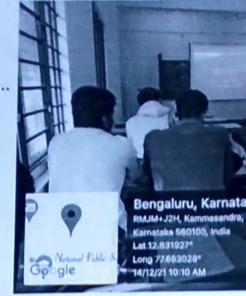

## About the webinar

Akraya Department of commerce organized a guest lecture through on-line mode on "SPSS" on 14-12-2021 from 10am to 11am. The lecture was attended by 35 – M.Com 3<sup>rd</sup> semester students along with one faculty member. The guest speaker was heartly welcomed by Dr. Thana Packiam and she introduced the guest speaker to the audience.