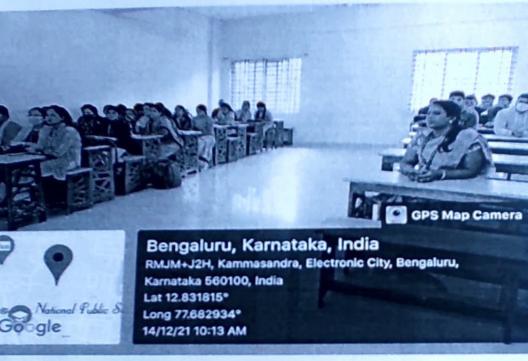

## About the webinar

Akraya Department of commerce organized a guest lecture through on-line mode on "SPSS" on 14-12-2021 from 10am to 11am. The lecture was attended by 35 – M.Com 3<sup>rd</sup> semester students along with one faculty member. The guest speaker was heartly welcomed by Dr. Thana Packiam and she introduced the guest speaker to the audience.

Dr. Kanimozhi Sugana gave excellent talk on "A Gateway to statistical analysis with SPSS "
Guest speaker explained about SPSS software in detail like how it works, purpose of using,
Importance of SPSS. She spoke about the Latest technology in SPSS, Features of SPSS and how
to analyze the data in SPSS, Entering data, Steps in Data analysis, Statistical procedures. Guest
speaker had given complete coverage on Advantages of SPSS in commerce research.