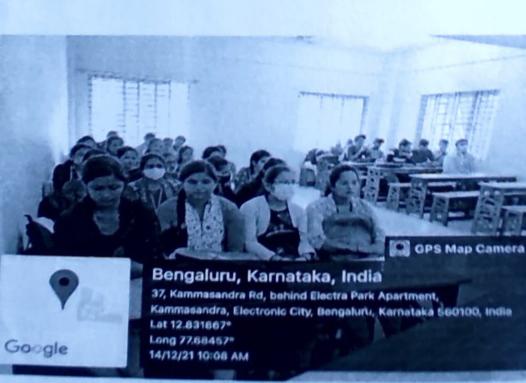

## About the webinar

Akraya Department of commerce organized a guest lecture through on-line mode on "SPSS" on 14-12-2021 from 10am to 11am. The lecture was attended by 35 – M.Com 3<sup>rd</sup> semester students along with one faculty member. The guest speaker was heartly welcomed by Dr. Thana Packiam and she introduced the guest speaker to the audience.