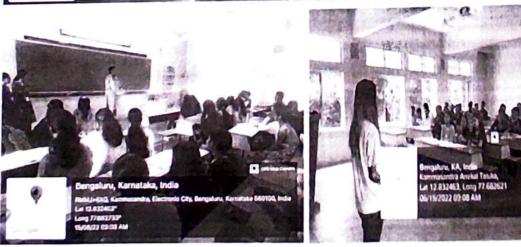

## Photo Gallery:

Dept. of Psychology and Dept. of Economics of Postgraduate Centre organized Awareness Program on 15th June 2022. The event began by displaying charts prepared by students near reception. Students from various department could look at the charts and reflect on the importance of the day. Tiny Talk was the next segment. Students were divided into four groups. Script to speak was prepared and training was given a day before the event by Dr Mamatha K. Each group were sent to different classrooms in different floors of the campus. Each group went into classrooms and explained about the importance of the day. Talk began by introducing themselves. Mentioned about the awareness program, spoke about elder's abuse, facts and ways to identify abuse. Challenges faced and measures to be taken to deal with global issue was explained.

Dept. of Psychology and Dept. of Economics of Postgraduate Centre organized Awareness Program on 15<sup>th</sup> June 2022. The event began by displaying charts prepared by students near reception. Students from various department could look at the charts and reflect on the importance of the day. Tiny Talk was the next segment. Students were divided into four groups. Script to speak was prepared and training was given a day before the event by Dr Mamatha K. Each group were sent to different classrooms in different floors of the campus. Each group went into classrooms and explained about the importance of the day. Talk began by introducing themselves. Mentioned about the awareness program, spoke about elder's abuse, facts and ways to identify abuse. Challenges faced and measures to be taken to deal with global issue was explained.