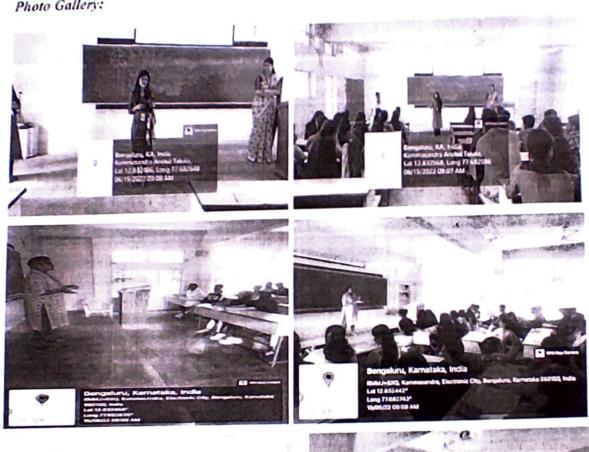

## Photo Gallery:

Dept. of Psychology and Dept. of Economics of Postgraduate Centre organized Awareness Program on 15th June 2022. The event began by displaying charts prepared by students near reception. Students from various department could look at the charts and reflect on the importance of the day. Tiny Talk was the next segment. Students were divided into four groups. Script to speak was prepared and training was given a day before the event by Dr Mamatha K. Each group were sent to different classrooms in different floors of the campus. Each group went into classrooms and explained about the importance of the day. Talk began by introducing themselves. Mentioned about the awareness program, spoke about elder's abuse, facts and ways to identify abuse. Challenges faced and measures to be taken to deal with global issue was explained.

Dept. of Psychology and Dept. of Economics of Postgraduate Centre organized Awareness Program on 15<sup>th</sup> June 2022. The event began by displaying charts prepared by students near reception. Students from various department could look at the charts and reflect on the importance of the day. Tiny Talk was the next segment. Students were divided into four groups. Script to speak was prepared and training was given a day before the event by Dr Mamatha K. Each group were sent to different classrooms in different floors of the campus. Each group went into classrooms and explained about the importance of the day. Talk began by introducing themselves. Mentioned about the awareness program, spoke about elder's abuse, facts and ways to identify abuse. Challenges faced and measures to be taken to deal with global issue was explained.