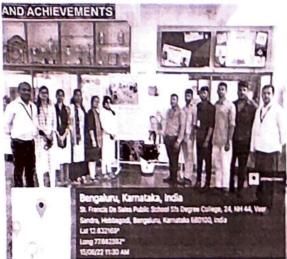

Dept. of Psychology and Dept. of Economics of Postgraduate Centre organized Awareness Program on 15th June 2022. The event began by displaying charts prepared by students near reception. Students from various department could look at the charts and reflect on the importance of the day. Tiny Talk was the next segment. Students were divided into four groups. Script to speak was prepared and training was given a day before the event by Dr Mamatha K. Each group were sent to different classrooms in different floors of the campus. Each group went into classrooms and explained about the importance of the day. Talk began by introducing themselves. Mentioned about the awareness program, spoke about elder's abuse, facts and ways to identify abuse. Challenges faced and measures to be taken to deal with global issue was explained.

Dept. of Psychology and Dept. of Economics of Postgraduate Centre organized Awareness Program on 15<sup>th</sup> June 2022. The event began by displaying charts prepared by students near reception. Students from various department could look at the charts and reflect on the importance of the day. Tiny Talk was the next segment. Students were divided into four groups. Script to speak was prepared and training was given a day before the event by Dr Mamatha K. Each group were sent to different classrooms in different floors of the campus. Each group went into classrooms and explained about the importance of the day. Talk began by introducing themselves. Mentioned about the awareness program, spoke about elder's abuse, facts and ways to identify abuse. Challenges faced and measures to be taken to deal with global issue was explained.