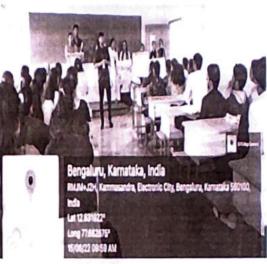

Dept. of Psychology and Dept. of Economics of Postgraduate Centre organized Awareness Program on 15th June 2022. The event began by displaying charts prepared by students near reception. Students from various department could look at the charts and reflect on the importance of the day. Tiny Talk was the next segment. Students were divided into four groups. Script to speak was prepared and training was given a day before the event by Dr Mamatha K. Each group were sent to different classrooms in different floors of the campus. Each group went into classrooms and explained about the importance of the day. Talk began by introducing themselves. Mentioned about the awareness program, spoke about elder's abuse, facts and ways to identify abuse. Challenges faced and measures to be taken to deal with global issue was explained.

Dept. of Psychology and Dept. of Economics of Postgraduate Centre organized Awareness Program on 15<sup>th</sup> June 2022. The event began by displaying charts prepared by students near reception. Students from various department could look at the charts and reflect on the importance of the day. Tiny Talk was the next segment. Students were divided into four groups. Script to speak was prepared and training was given a day before the event by Dr Mamatha K. Each group were sent to different classrooms in different floors of the campus. Each group went into classrooms and explained about the importance of the day. Talk began by introducing themselves. Mentioned about the awareness program, spoke about elder's abuse, facts and ways to identify abuse. Challenges faced and measures to be taken to deal with global issue was explained.