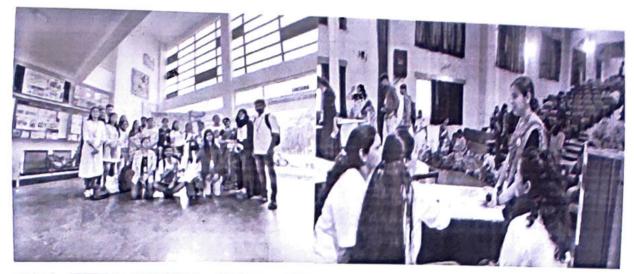

PsyLight Club, Dept. of Psychology, Postgraduate Centre hosted "Mental Health Check-Up Camp" on 2nd September 2022. Brochure and promo videos were circulated. Charts were made by students for display. All participants registered in the counter and scanned for the scales they wanted assessment for. 420 students of the campus participated in the camp. Teachers also took part in the camp. All participants were told, the scores and interpretation will be sent to them in seven working days. The objective of the event was to build awareness among students and teachers about the importance of assessment to know about themselves and also to build self-awareness. A huge response by students and teachers in the campus, met the objective of the event and made the camp a big success.

## Photo Gallery

**Supporting Documents:** 

Brochure:

Link of the Promo Video:

https://drive.google.com/drive/folders/13iIAVLgrRN-xijvKUe-F0TpKUkwD3GUq

Links of Assessed Scales and responses:

- https://docs.google.com/spreadsheets/d/1uOnATbWLf1N0X9VrywEWiNhcVLE
   M 2Ym2wm8adH9RI/edit#gid=1107710108
- https://docs.google.com/spreadsheets/d/1ml-Gd3T42AWIKVvPIiEdolkz9MxWv
   bFtPPrR3JnoLY/edit#gid=1115323572
- https://docs.google.com/spreadsheets/d/1ck2-R5hQHAiEe85OuUGgYOvEUCNd IWInPy33gdcDGE/edit#gid=1481321244