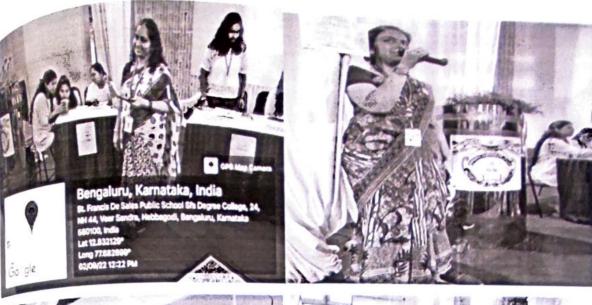

PsyLight Club, Dept. of Psychology, Postgraduate Centre hosted "Mental Health Check-Up Camp" on 2nd September 2022. Brochure and promo videos were circulated. Charts were made by students for display. All participants registered in the counter and scanned for the scales they wanted assessment for. 420 students of the campus participated in the camp. Teachers also took part in the camp. All participants were told, the scores and interpretation will be sent to them in seven working days. The objective of the event was to build awareness among students and teachers about the importance of assessment to know about themselves and also to build self-awareness. A huge response by students and teachers in the campus, met the objective of the event and made the camp a big success.

## Photo Gallery

**Supporting Documents:** 

Brochure:

Link of the Promo Video:

https://drive.google.com/drive/folders/13iIAVLgrRN-xijvKUe-F0TpKUkwD3GUq

Links of Assessed Scales and responses:

- https://docs.google.com/spreadsheets/d/1uOnATbWLf1N0X9VrywEWiNhcVLE
   M 2Ym2wm8adH9RI/edit#gid=1107710108
- https://docs.google.com/spreadsheets/d/1ml-Gd3T42AWIKVvPIiEdolkz9MxWv
   bFtPPrR3JnoLY/edit#gid=1115323572
- https://docs.google.com/spreadsheets/d/1ck2-R5hQHAiEe85OuUGgYOvEUCNd IWInPy33gdcDGE/edit#gid=1481321244