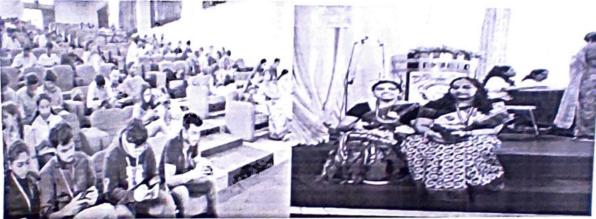

PsyLight Club, Dept. of Psychology, Postgraduate Centre hosted "Mental Health Check-Up Camp" on 2nd September 2022. Brochure and promo videos were circulated. Charts were made by students for display. All participants registered in the counter and scanned for the scales they wanted assessment for. 420 students of the campus participated in the camp. Teachers also took part in the camp. All participants were told, the scores and interpretation will be sent to them in seven working days. The objective of the event was to build awareness among students and teachers about the importance of assessment to know about themselves and also to build self-awareness. A huge response by students and teachers in the campus, met the objective of the event and made the camp a big success.

## Photo Gallery

**Supporting Documents:** 

Brochure:

Link of the Promo Video:

https://drive.google.com/drive/folders/13iIAVLgrRN-xijvKUe-F0TpKUkwD3GUq

Links of Assessed Scales and responses:

- https://docs.google.com/spreadsheets/d/1uOnATbWLf1N0X9VrywEWiNhcVLE
   M 2Ym2wm8adH9RI/edit#gid=1107710108
- https://docs.google.com/spreadsheets/d/1ml-Gd3T42AWIKVvPIiEdolkz9MxWv
   bFtPPrR3JnoLY/edit#gid=1115323572
- https://docs.google.com/spreadsheets/d/1ck2-R5hQHAiEe85OuUGgYOvEUCNd IWInPy33gdcDGE/edit#gid=1481321244