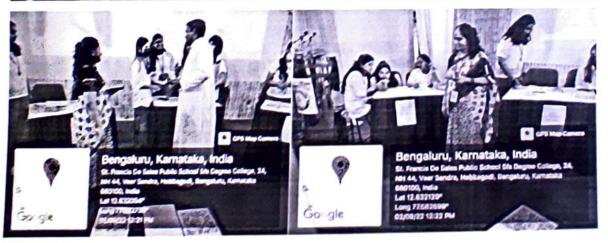

PsyLight Club, Dept. of Psychology, Postgraduate Centre hosted "Mental Health Check-Up Camp" on 2nd September 2022. Brochure and promo videos were circulated. Charts were made by students for display. All participants registered in the counter and scanned for the scales they wanted assessment for. 420 students of the campus participated in the camp. Teachers also took part in the camp. All participants were told, the scores and interpretation will be sent to them in seven working days. The objective of the event was to build awareness among students and teachers about the importance of assessment to know about themselves and also to build self-awareness. A huge response by students and teachers in the campus, met the objective of the event and made the camp a big success.

## Photo Gallery

**Supporting Documents:** 

Brochure:

Link of the Promo Video:

https://drive.google.com/drive/folders/13iIAVLgrRN-xijvKUe-F0TpKUkwD3GUq

Links of Assessed Scales and responses:

- https://docs.google.com/spreadsheets/d/1uOnATbWLf1N0X9VrywEWiNhcVLE
   M 2Ym2wm8adH9RI/edit#gid=1107710108
- https://docs.google.com/spreadsheets/d/1ml-Gd3T42AWIKVvPIiEdolkz9MxWv
   bFtPPrR3JnoLY/edit#gid=1115323572
- https://docs.google.com/spreadsheets/d/1ck2-R5hQHAiEe85OuUGgYOvEUCNd IWInPy33gdcDGE/edit#gid=1481321244