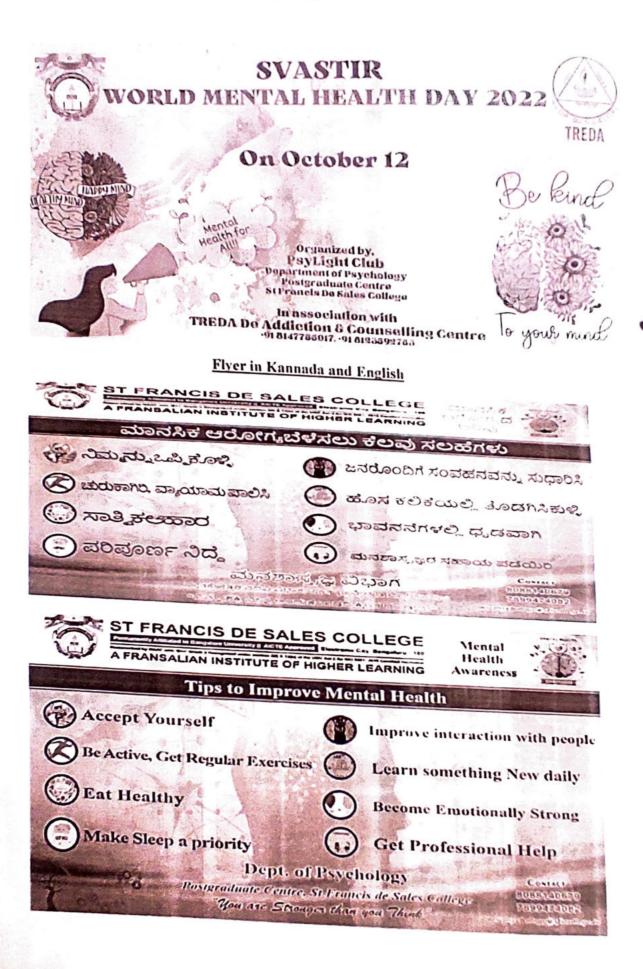

## Report:

PsyLight Club, Dept. of Psychology organizes awareness program on account of World Mental Health Day every year on 10<sup>th</sup> October. Theme for this year was *Make mental health* and well-being for all a global priority. Mental health should be promoted and importance of it to be explained to all. Following the legacy of promoting mental health. PsyLight Club in association with TREDA, Counselling and Training Centre organized Outreach program titled "Svastir" in two phases to bring awareness among public.

Phase I: Permission from Traffic police department was taken for the event. MSc Psychology students along with TREDA volunteers assembled in the decided and permitted venue, that is traffic signals in electronic city. Some of the students and volunteers were holding banners and placards in the signals for public to read. Others were issuing flyers about tips to improve mental health. Flyers were written in English and Kannada. For every red signal students and volunteers went to the public standing in signals, issued flyers and explained about the importance of the day and mental health.