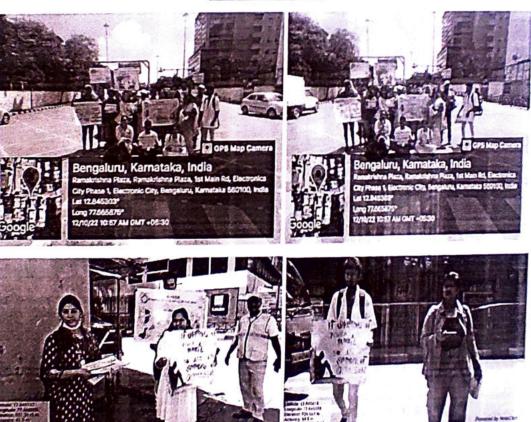

Phase I: Permission from Traffic police department was taken for the event. MSc Psychology students along with TREDA volunteers assembled in the decided and permitted venue, that is traffic signals in electronic city. Some of the students and volunteers were holding banners and placards in the signals for public to read. Others were issuing flyers about tips to improve mental health. Flyers were written in English and Kannada. For every red signal students and volunteers went to the public standing in signals, issued flyers and explained about the importance of the day and mental health.

## Supporting Documents:

**Geo-tagged Photos** 

Ref. No: 2022/01/PSY

Date: 10 10 2020

Police Inspector Electronic City Traffic Police Station Electronic City Bangalore-560100

Dear Sir,

To,

Sub: Permission to conduct Public Awareness on Mental Health on 12.10.2022 in the Traffic Signals situated in Electronic City