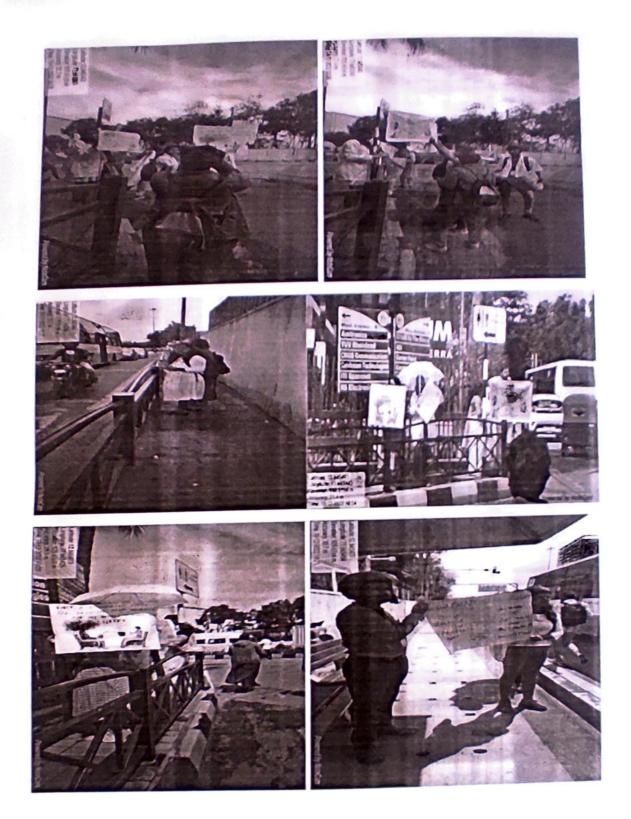

Phase I: Permission from Traffic police department was taken for the event. MSc Psychology students along with TREDA volunteers assembled in the decided and permitted venue, that is traffic signals in electronic city. Some of the students and volunteers were holding banners and placards in the signals for public to read. Others were issuing flyers about tips to improve mental health. Flyers were written in English and Kannada. For every red signal students and volunteers went to the public standing in signals, issued flyers and explained about the importance of the day and mental health.

## Supporting Documents:

**Geo-tagged Photos** 

Ref. No: 2022/01/PSY

Date: 10 10 2020

Police Inspector Electronic City Traffic Police Station Electronic City Bangalore-560100

Dear Sir,

To,

Sub: Permission to conduct Public Awareness on Mental Health on 12.10.2022 in the Traffic Signals situated in Electronic City