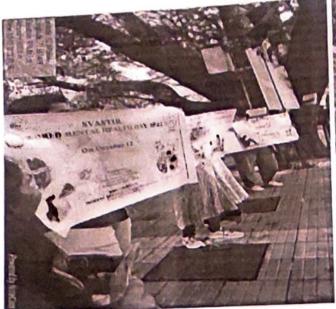

Phase I: Permission from Traffic police department was taken for the event. MSc Psychology students along with TREDA volunteers assembled in the decided and permitted venue, that is traffic signals in electronic city. Some of the students and volunteers were holding banners and placards in the signals for public to read. Others were issuing flyers about tips to improve mental health. Flyers were written in English and Kannada. For every red signal students and volunteers went to the public standing in signals, issued flyers and explained about the importance of the day and mental health.

## Supporting Documents:

**Geo-tagged Photos** 

Ref. No: 2022/01/PSY

Date: 10 10 2020

Police Inspector Electronic City Traffic Police Station Electronic City Bangalore-560100

Dear Sir,

To,

Sub: Permission to conduct Public Awareness on Mental Health on 12.10.2022 in the Traffic Signals situated in Electronic City