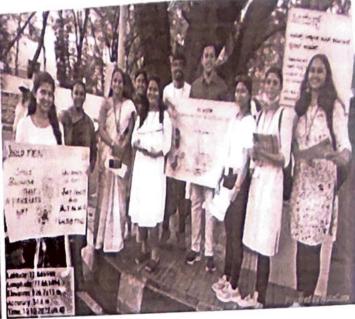

Phase I: Permission from Traffic police department was taken for the event. MSc Psychology students along with TREDA volunteers assembled in the decided and permitted venue, that is traffic signals in electronic city. Some of the students and volunteers were holding banners and placards in the signals for public to read. Others were issuing flyers about tips to improve mental health. Flyers were written in English and Kannada. For every red signal students and volunteers went to the public standing in signals, issued flyers and explained about the importance of the day and mental health.

Phase II: To build civic sense and social responsibility among youth Mental Health Ambassadors Cards were prepared. The event was executed in SFS Campus. MSc Psychology students went into each classroom of Under graduation and spoke about the importance of mental health and responsibilities to be taken over by youngsters to build healthy society.

## Supporting Documents:

**Geo-tagged Photos** 

Ref. No: 2022/01/PSY

Date: 10 10 2020

Police Inspector Electronic City Traffic Police Station Electronic City Bangalore-560100

Dear Sir,

To,

Sub: Permission to conduct Public Awareness on Mental Health on 12.10.2022 in the Traffic Signals situated in Electronic City