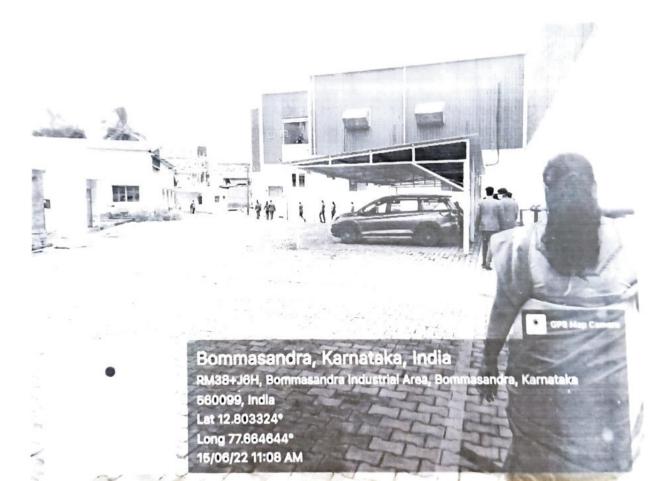

The Department of Science organized a Virtual Industrial Visit to Garuda Polyflex Foods. FMCG manufacturer in Karnataka. Jigani Link Road. Bommasandra Anekal Taluk. Bengaluru, Karnataka 560105 on 15<sup>th</sup> June 2022 for the second year (IV semester) BSc(MEC & PCM) students. A team of 30 students along with two faculty members visited the Organisation.

Industrial visit walk through was guided by one of the Heads of the Organisation.

Our visit was to Garuda Polyflex, which is a wafer making factory specifically they make gery and gone mad products. We saw large machines which were used for the manufacturing of wafer sheets then those sheets were converted to roll sticks and next how chocolate is filled in them. Wheat is the main ingredient for these products with sugar and some specific additives and preservatives. We saw choco fills manufacturing too.