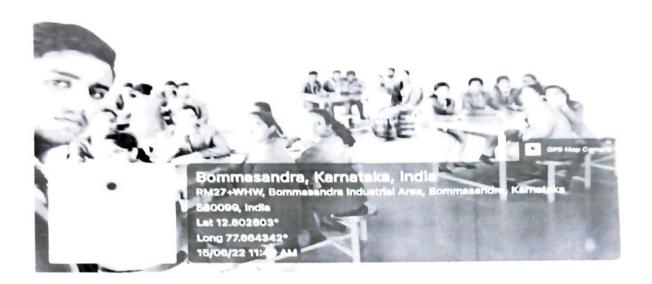

The Department of Science organized a Virtual Industrial Visit to Garuda Polyflex Foods. FMCG manufacturer in Karnataka. Jigani Link Road. Bommasandra Anekal Taluk. Bengaluru, Karnataka 560105 on 15<sup>th</sup> June 2022 for the second year (IV semester) BSc(MEC & PCM) students. A team of 30 students along with two faculty members visited the Organisation.

Industrial visit walk through was guided by one of the Heads of the Organisation.

Our visit was to Garuda Polyflex, which is a wafer making factory specifically they make gery and gone mad products. We saw large machines which were used for the manufacturing of wafer sheets then those sheets were converted to roll sticks and next how chocolate is filled in them. Wheat is the main ingredient for these products with sugar and some specific additives and preservatives. We saw choco fills manufacturing too.