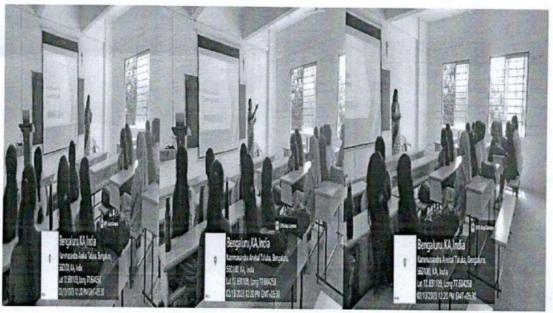

Gebra and demonstrated the 3-D problems also. Students have raised the question about parabola problems and she demonstrated the Geo Gebra for Parabola for different values in x as well as y axes

#### **Positive Outcome:**

The objective of Infinity-Guest Lecture Series was to gain knowledge about tools for learning Mathematics. Ad-infinitum Club in association with research & IP cell initiated to understand more about vital tools to learn mathematics. Students are able to install maxima as well as Geo Gebra. They were able to solve problems using the tool maxima and Geo Gebra.

Report Prepared by:

(Event Coordinator) Roopa J

Report Verified by: (HOD/Criteria Coordinators)

Report Approved by: (IQAC Coordinator)

Report Prepared by: Roopa J (PG-Mathematics)



## Geo-tagged photos:







#### Attendance:



#### Department of Mathematics

#### PG-Centre

| SLNo | UUCMS REG NO | NAME OF STUDENT    | SIGNATURE