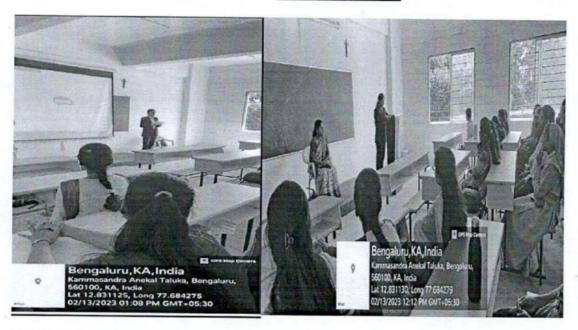

eo Gebra and demonstrated the 3-D problems also. Students have raised the question about parabola problems and she demonstrated the Geo Gebra for Parabola for different values in x as well as y axes

#### **Positive Outcome:**

The objective of Infinity-Guest Lecture Series was to gain knowledge about tools for learning Mathematics. Ad-infinitum Club in association with research & IP cell initiated to understand more about vital tools to learn mathematics. Students are able to install maxima as well as Geo Gebra. They were able to solve problems using the tool maxima and Geo Gebra.

Report Prepared by:

(Event Coordinator) Roopa J

Report Verified by: (HOD/Criteria Coordinators)

Report Approved by: (IQAC Coordinator)

Report Prepared by: Roopa J (PG-Mathematics)



## Geo-tagged photos:







#### Attendance:



#### Department of Mathematics

#### PG-Centre

| SLNo | UUCMS REG NO | NAME OF STUDENT    | SIGNATURE