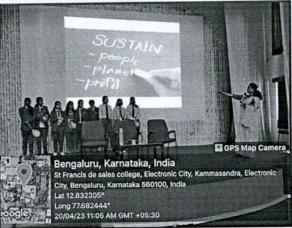

The second session was held on 20<sup>th</sup> April 2023 at closed auditorium from 10:30 am to 11:30 am and was taken by Ms. Lincy Joykutty for First-year students of BBA (Regular). Ms. Lincy completed her Master of Business Administration with NET qualified and working as an Assistant Professor at St Joseph College of Law, Bengaluru with 13 years of experience. She presented and published various research papers in UGC Care List journals. Her topic for the session was Sustainability Marketing. She started her lecture about sustainability with an activity. She explained how the environment, society,

and economy influence market sustainability and made the session more interactive with students to understand the concept of sustainability marketing.

The third session was conducted on 20<sup>th</sup> April 2023 at Seminar Hall from 12:30 pm to 1:30 pm. The session was exclusively for BBA Aviation students from all 3 years. Ms. Rachael Kharshong, a native of Shillong was the speaker for the event. She comes with great experience as First-Class Cabin Crew for Emirates Airlines. The main motive of the session was to give the students an insight into the 'Life of a Cabin Crew'. Ms. Rachael took the students through the experiences she went through from Interview Selection Process to Training to Working in the Aircraft. The speaker was able to explain in detail how the interview process was, what questions were asked and the number of rounds faced before the final selection. She, later on, went through the 7.5 weeks of training that the newly appointed cabin crew have to go through and what skills they need to acquire before they are permitted to work on a real flight with passengers. Ms. Rachael was also able to share the benefits and additional perks the cabin crew would get once they completed their training and probation period. The session wrapped after a few questions asked by the students.