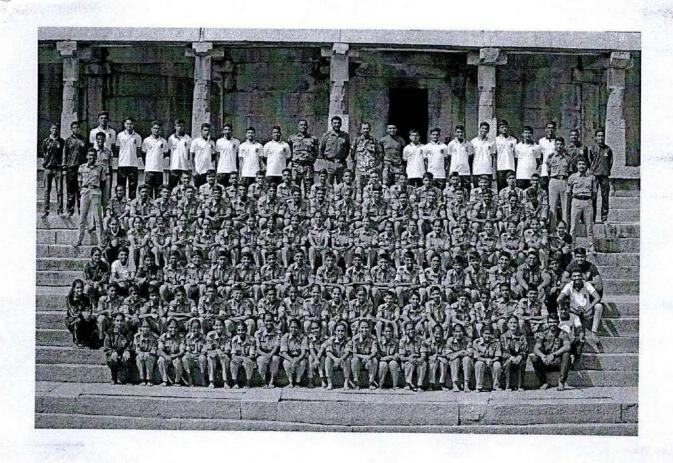

## Report on Trek to Nandi Betta

On 11<sup>th</sup> October 2018, under the guidance of LtSampath Kumar R and PI Staff Hav Anil and Hav Thirumal, 96 Cadets of SFS college went on an arduous journey to the Nandi betta in Chikkaballapura District.