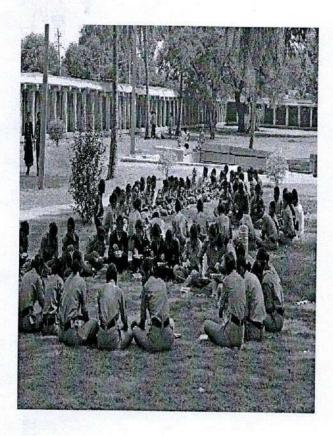

We had reached Nandi Hills around 10:00am and started with a temple visit. After which we had our refreshment, later started our adventurous trek from the foot of the hill, trek up to the hill didslope appears a little steep as we climb higher we got used to the terrain. The goal was to take the national flag to the top of the hill with the spirit of adventure and enthusiasm cadets climbed the hill without losing their confidence. After 2 and half hours of trekking we reached the altitude with the national flag. The clear blue sky and the expanse of green below it made a mesmerising sight.