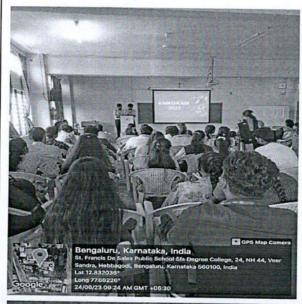

#### Day 1: 23/06/2023

#### **Inaugural Session**

The session started with the welcome and introduction to Ankuram 2023 by Prof. Shanmugapriya, Head, Department of Science PG. Desalite Keerthana introduced the speaker of the day to the audience.

#### **Technical Session 1:**

The keynote address was followed by the technical talk on Standards & Quality Parameters. They explained in detailed about the structure of Indian standards. Later a topic was given to students to write standards. 53 standard club members participated in the competition. The written standards were evaluated by the resource persons and prizes and certificates were given to students.

#### **Technical Session 2:**

Technical session 2 continued after lunch break. The Technical session 2 opened with the welcome to BIS members. There were two poster presentations on Indian Standards.