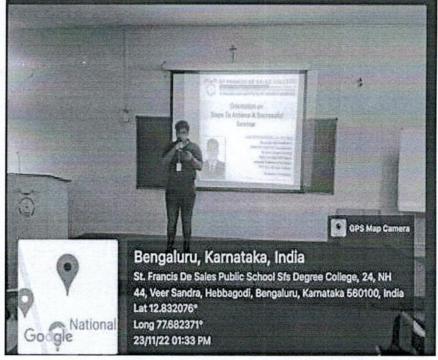

#### About The Session:

On 23<sup>rd</sup> November 2022 the Research and IP Cell of St. Francis De Sales College, Bangalore organized a session on 'Orientation on steps to achieve a successful seminar. The resource person for this seminar was Prof. Benet Rajadurai from SFS College, Bangalore. Prof. Benet Rajadurai is working as Assistant Professor in the department of Sociology, SFS college, Bangalore. He has done MA and pursuing Ph.D in sociology. He is the Editor In Chief UGC Care Journal, Reviewer Scopus Journal, and Editor In Chief ISBN Book. We are lucky to have such an eminent person as the resource person. The orientation was very informative and gave an awareness for the students about Seminar and how to prepare themselves for a seminar