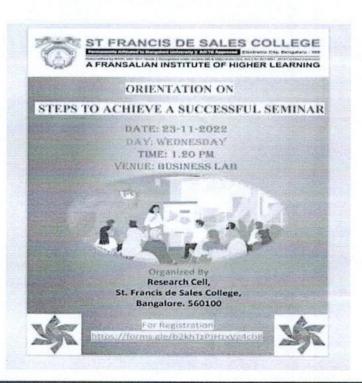

# ORIENTATION ON STEPS TO ACHIEVE A SUCCESSFUL SEMINAR

DATE-23/11/2022

TIME - 1:20PM

VENUE: BUSINESS LAB

ORGANIZED BY
RESEARCH CELL,
ST. FRANCIS DE SALES COLLEGE
BANGALORE.560100

FOR REGISTRATION
<a href="https://forms.gle/b2khTzPJHzxVg4cb8">https://forms.gle/b2khTzPJHzxVg4cb8</a>

| Title                                                              | Orientation on steps to achieve a successful seminar             |
|--------------------------------------------------------------------|------------------------------------------------------------------|
| Date of Event(s)                                                   | 23/11/2022                                                       |
| Department / Association /Cell / Committee                         | Research and IP cell                                             |
| Venue<br>(Mention the platform<br>if it is Online)                 | Business Lab,<br>SFS College                                     |
| Number of Participants                                             | 70                                                               |
| Target Audience                                                    | BA, BSc, BBA, B.Com                                              |
| Resource Person(s) with qualification                              | Prof. Benet Rajadurai, Research Cell, Coordinator<br>SFS College |
| Place of visit/ details of Industrial visit place (if applicable): | NA                                                               |
| Event Coordinator                                                  | Prof. Benet Rajadurai & Research Cell Members.                   |