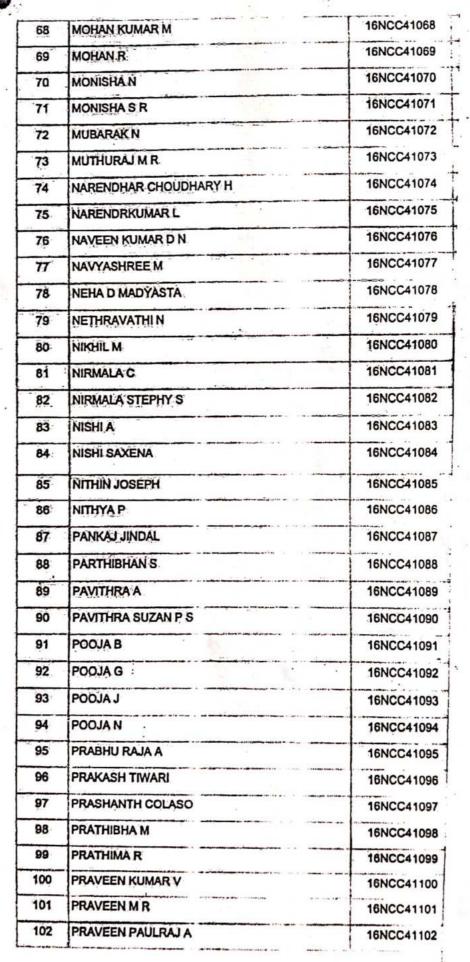

#### APPROVED LIST

Degree : Specialization :

B.A. Atlon: HISTORY, ECONOMICS, POLITICAL SCIENCE \*

| ļ  | Sino | Name of the Candidate      | Reg No       |
|----|------|----------------------------|--------------|
| ۶ŀ | 1    | ABIMAIL MURMU              | 18NCA80001   |
| 7  | 2    | ANAPARTHI PRAVEEN          | 18NCA80002   |
| ł  | 3    | ANIL KUMAR N               | 18NCA80003   |
| ·þ | 4    | ARUNKUMAR K                | 18NCA80004   |
| ł  | 5    | BABU RAJENDRA PRASAD M R   | 18NCA80005   |
| ŀ  | 6    | BHAVAN N                   | 18NCA80006   |
| ŀ  | 7    | BRENDAN TITUS DOSIK ARENGH | 18NCA80007   |
| ł  | 8    | DHAYALA                    | 18NCA80008   |
| Ī  | 9    | DILEEP KUMAR M             | 18NCA80009   |
| Ì  | 10   | FERNANDES SHAWN EDWIg      | 18NCA80010   |
| ľ  | 11   | FRANSIS MURMU              | 18NCA80011   |
| Ī  | 12 , | HARIPRIYA SHAJI            | 18NCA80012   |
| ľ  | 13   | JOHN JOSEPH VICTOR M       | 18NCA80013   |
| ľ  | 14   | KAVIPRIYAS                 | 18NCA80014   |
| Ī  | 15   | LUGUN BINAY                | 18NCA80015   |
| Ĩ  | 16   | MARSHEL KUJUR              | 18NCA80016   |
|    | 17   | MAYANGLAMBAM JOSHI SINGH   | : 18NCA80017 |
| 21 | 18   | MIÇHEL MARDI               | - 18NCA80018 |
|    | 19   | MR EMLUS BARLA             | 18NCA80019   |
| [  | 20 . | MR VIBIZO THEPA            | 18NCA80020   |
| Į  | 21   | MR WANPHRANGSNGI SOHSHANG  | 18NCA90021   |
|    | 22   | NEERAJEKKA                 | 18NCA80022   |
| ÷  | 23   | NEPUNI ADAPHRO             | 18NCA80023   |
| Ľ  | 24   | NISHA FRANCIS LOBO         | 18NCA80024   |
|    | 25   | PASQUINUCCI RAFFAELE       | 18NCA80025   |
| 1  | 26   | PEYYALA PRASANTH JOSHI     | 18NCA80026   |
| ļ  | 27   | PREETHI DAS P              | 18NCA80027   |
| ļ  | 28   | PREMASS                    | TBNCA80028   |
|    | 29   | RAJESH CHOUDHARY B         | 18NCA80029   |
| ļ  | 30   | RAJSHREE RATHORE M         | 18NCA80030   |