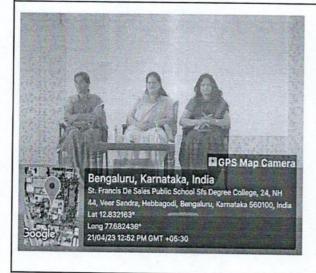

#### Report:

The Department of English organized a two-day Guest Lecture on the topics "Sounds and Rhythm in English Language and Research and the Researcher – A Perspective on the 19<sup>th</sup> and 21<sup>st</sup> of April 2023.

The resource person for the first lecture series was Dr. Deepthi S, Assistant Professor of English, GFGC, Channapatna. The resource person spoke on the topic "Sounds and Rhythm in English Language". She explained about the syllabification of the English language and interacted with the students through language games. She taught the students about the chin-palm rule for understanding the concept of stress. She also explained the rules governing the word stress. The elements of sentence stress were also discussed. A clipping from "My Fair Lady" was played for the students to understand the English language's beauty.

Dr. Veena Devi R S, HOD – Department of English, NMKRV College for Women, Bangalore was the resource person on 21<sup>st</sup> April 2023. The topic of discussion was "Research and the Researcher – A Perspective". She spoke about the importance of research and every student should develop the mindset of a researcher. She explained that critical thinking is the key to research. She took the ace study of BGL Swamy and Poorna Chandra Tejaswini to explain the importance of research to the students. Their interest in research made them contribute immensely to the human community. She wished that all students should become researchers and develop the research culture in India.