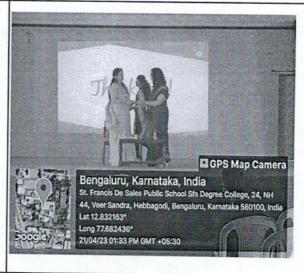

#### Report:

The Department of English organized a two-day Guest Lecture on the topics "Sounds and Rhythm in English Language and Research and the Researcher – A Perspective on the 19<sup>th</sup> and 21<sup>st</sup> of April 2023.

The resource person for the first lecture series was Dr. Deepthi S, Assistant Professor of English, GFGC, Channapatna. The resource person spoke on the topic "Sounds and Rhythm in English Language". She explained about the syllabification of the English language and interacted with the students through language games. She taught the students about the chin-palm rule for understanding the concept of stress. She also explained the rules governing the word stress. The elements of sentence stress were also discussed. A clipping from "My Fair Lady" was played for the students to understand the English language's beauty.

Dr. Veena Devi R S, HOD – Department of English, NMKRV College for Women, Bangalore was the resource person on 21<sup>st</sup> April 2023. The topic of discussion was "Research and the Researcher – A Perspective". She spoke about the importance of research and every student should develop the mindset of a researcher. She explained that critical thinking is the key to research. She took the ace study of BGL Swamy and Poorna Chandra Tejaswini to explain the importance of research to the students. Their interest in research made them contribute immensely to the human community. She wished that all students should become researchers and develop the research culture in India.