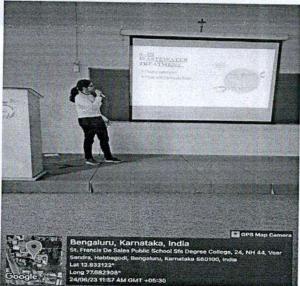

#### **Technical Session 3:**

The session started with the welcome and introduction to Ankuram 2023 by Prof. Shanmugapriya, Head, Department of Science PG. Desalite Keerthana introduced the speaker of the day to the audience. This year, Ankuram 2022 could bring the students before the mindfulness of a resource person like Dr S Bhavani, Assistant Professor, PES University, RR Nagar, Bangalore. She finished her PhD in thin polymer electrolyte films and published 14 research papers in various International Journals.

Later on Dr S Bhavani took over a session through a keynote address. Dr S Bhavani explained about the  $(0.1)^{365}$  theory very well. The keynote address was followed by oral presentations by the student participants. There were 13 presentations under Technical session 3. All the presentations were based on the theme and subthemes given by the department.