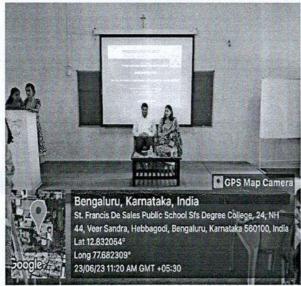

#### Day 2: 24/06/2023

#### **Technical Session 3:**

The session started with the welcome and introduction to Ankuram 2023 by Prof. Shanmugapriya, Head, Department of Science PG. Desalite Keerthana introduced the speaker of the day to the audience. This year, Ankuram 2022 could bring the students before the mindfulness of a resource person like Dr S Bhavani, Assistant Professor, PES University, RR Nagar, Bangalore. She finished her PhD in thin polymer electrolyte films and published 14 research papers in various International Journals.