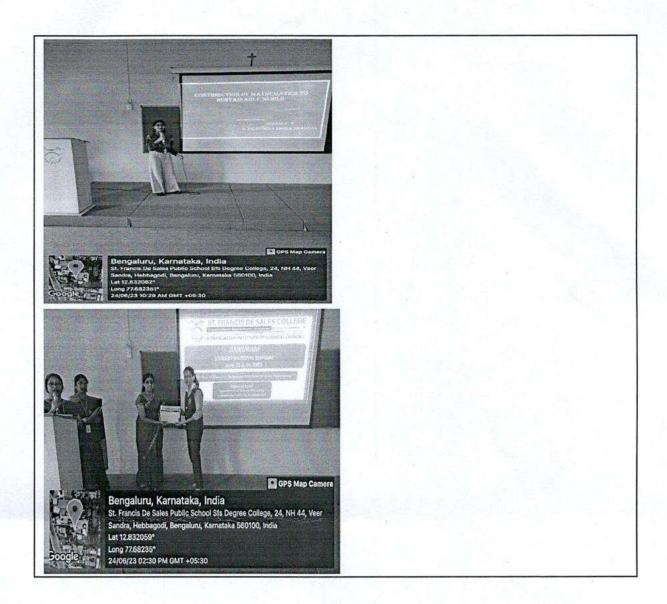

Later on Dr S Bhavani took over a session through a keynote address. Dr S Bhavani explained about the  $(0.1)^{365}$  theory very well. The keynote address was followed by oral presentations by the student participants. There were 13 presentations under Technical session 3. All the presentations were based on the theme and subthemes given by the department.

#### Valedictory Session:

The valedictory session started with the concluding remarks by Dr Nebuka Murukesh, Head, Department of Science and also she consolidated the two day's proceedings. At the end Mounika S, Kanaka & Yakshith of VI Sem BSc(PCM), St. Francis de Sales College, Bangalore was announced as the best presenter at the end of the session b St. Francis de Sales College, Bangalore was announced as the best presenter at the end of the session by Prof. Rashmi N, Coordinator, Department of Science and participants were requested to submit the feedback form through the link provided through mail. It was also informed that the best paper award winner will be intimated through mail after reviewing the papers and also by considering the recommendations of the chair and the co-chair.