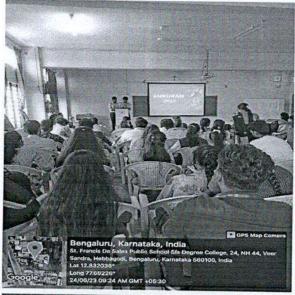

#### **Inaugural Session**

The session started with the welcome and introduction to Ankuram 2023 by Prof. Shanmugapriya, Head, Department of Science PG. Desalite Keerthana introduced the speaker of the day to the audience.

#### **Technical Session 1:**

The keynote address was followed by the technical talk on Standards & Quality Parameters. They explained in detailed about the structure of Indian standards. Later a topic was given to students to write standards. 53 standard club members participated in the competition. The written standards were evaluated by the resource persons and prizes and certificates were given to students.