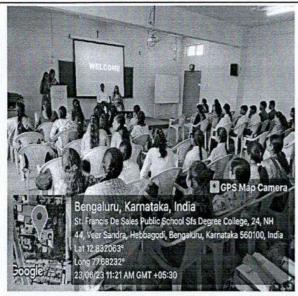

#### Day 1: 23/06/2023

#### **Inaugural Session**

The session started with the welcome and introduction to Ankuram 2023 by Prof. Shanmugapriya, Head, Department of Science PG. Desalite Keerthana introduced the speaker of the day to the audience.