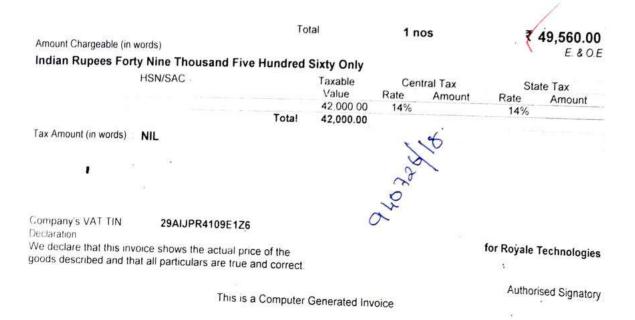

# Criterion 4 Infrastructure and Learning Resources

4.3.2: Student – Computer ratio (Data for the latest completed academic year)