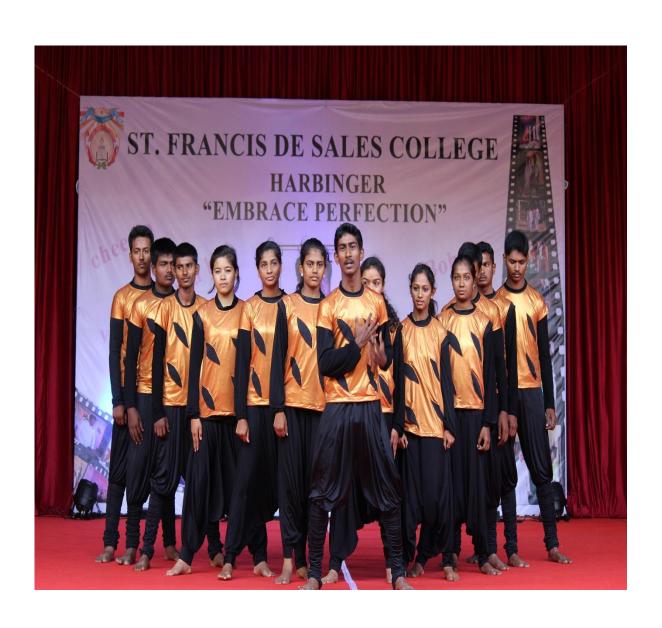

## PRAYAN 2K18

Date: 28-08-2018

Venue: Open Auditorium

Conducted By: Prayan Committee

The inauguration of the departmental associations, at St. Francis de Sales College. Prayan 18-19 was held along with the inauguration of intercollegiate cultural fest, Prathibha 18-19 and investiture ceremony on 28 August 2018 in the open auditorium. The event was graced by the presence of Col.Rajesh Verma, the Chief Guest who is the Group Commander of Bangalore Group 'A', Karnataka and Goa Directorate NCC; the special Guest Major Regil Raj Abraham Adam Officer of 1 Kar BN NCC along with PI staff CHM Reddy of 1 Kar BN NCC and the Guest of Honours Rishab Shetty, Director and Pramod Shetty, Actor of Kannada industry. All the guests were welcomed by Guard of Honour which is marked as a ceremonial welcome to an officer.

Prayan, Prathibha, and Investiture inauguration ceremony were held at St. Francis De Sales College. This event mainly consisted of 3 major events, firstly Prayan i.e., inauguration of all the department associations, secondly investiture ceremony i.e., formally handing over responsibility to the newly elected Student Council members. The Chief Guest Col. Rajesh Verma addressed the students by his thought provoking speech about leadership traits and motivated the newly appointed Students' Council to take up their responsibility as successful leaders. The inauguration was marked by the releasing of balloons carrying the banner of Prayan 2018 by the special Guest Major Regil Raj Abraham in the presence of Fr.Dr.Roy and Vice Principal Rev.Fr.Jijo Jose on the dais. This was followed by

a short description on the aims and objectives of each association by Ms. Anusha, Secretary, Students' Council and by unveiling the pointers representing each association by the student representatives for each department association.