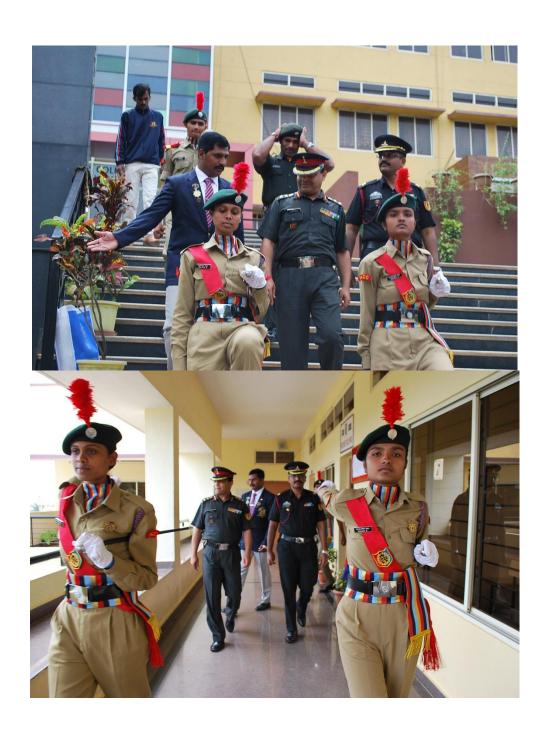

## PRAYAN 2K18

Date: 28-08-2018

Venue: Open Auditorium

Conducted By: Prayan Committee

The inauguration of the departmental associations, at St. Francis de Sales College. Prayan 18-19 was held along with the inauguration of intercollegiate cultural fest, Prathibha 18-19 and investiture ceremony on 28 August 2018 in the open auditorium. The event was graced by the presence of Col.Rajesh Verma, the Chief Guest who is the Group Commander of Bangalore Group 'A', Karnataka and Goa Directorate NCC; the special Guest Major Regil Raj Abraham Adam Officer of 1 Kar BN NCC along with PI staff CHM Reddy of 1 Kar BN NCC and the Guest of Honours Rishab Shetty, Director and Pramod Shetty, Actor of Kannada industry. All the guests were welcomed by Guard of Honour which is marked as a ceremonial welcome to an officer.

The NCC Newsletter, Chethan was released by Col. Rajesh Verma and he was felicitated by the Principal, for which in return a memento which is presented by DDG & all the officers of KAR & GOA Directorate was handed over to the Principal by the Chief Guest. Major Regil Raj Abraham inaugurated Prayan & the Special Guest was felicitated by the Vice Principal.