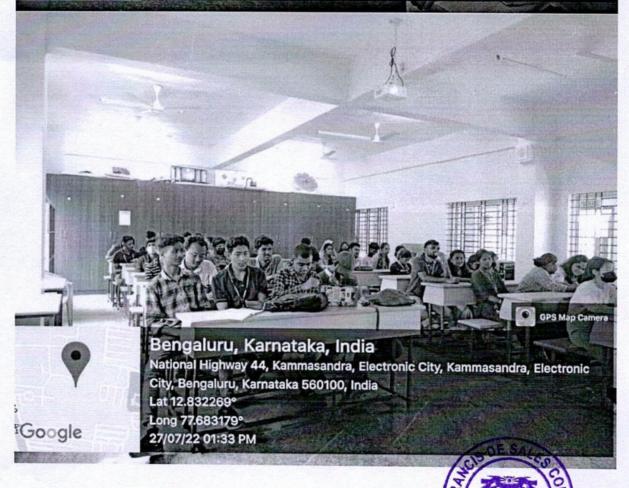

# ONE DAY NATIONAL WEBINAR ON ACCELERATIONS AND INCUBATION OPPORTUNITIES FOR STUDENTS

**DATE: 27/07/2022** 

**VENUE:** Online, Google meet

**RESOURCE PERSON:** Dr Ram Kumar C

#### Report on One Day National Webinar on Accelerations and Incubation Opportunities for Students

| Title                                              | One Day National Webinar on Accelerations and Incubation Opportunities for Students |
|----------------------------------------------------|-------------------------------------------------------------------------------------|
| Date of Event(s)                                   | 27/07/2022                                                                          |
| Department / Association /Cell / Committee         | Aspire and Incubation Cell                                                          |
| Venue<br>(Mention the platform<br>if it is Online) | Online,Google Meet                                                                  |
| Number of Participants                             | 80                                                                                  |
| Target Audience                                    | BA students                                                                         |
| Resource Person(s)                                 | Dr Ram Kumar C                                                                      |