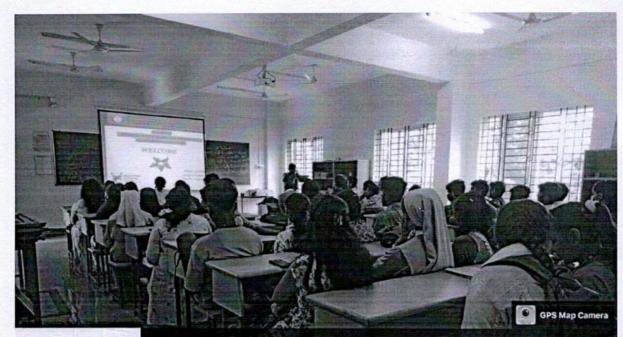

# ONE DAY NATIONAL WEBINAR ON ACCELERATIONS AND INCUBATION OPPORTUNITIES FOR STUDENTS

**DATE: 27/07/2022** 

**VENUE:** Online, Google meet

**RESOURCE PERSON:** Dr Ram Kumar C

#### Report on One Day National Webinar on Accelerations and Incubation Opportunities for Students

| Title                                              | One Day National Webinar on Accelerations and Incubation Opportunities for Students |
|----------------------------------------------------|-------------------------------------------------------------------------------------|
| Date of Event(s)                                   | 27/07/2022                                                                          |
| Department / Association /Cell / Committee         | Aspire and Incubation Cell                                                          |
| Venue<br>(Mention the platform<br>if it is Online) | Online,Google Meet                                                                  |
| Number of Participants                             | 80                                                                                  |
| Target Audience                                    | BA students                                                                         |
| Resource Person(s)                                 | Dr Ram Kumar C                                                                      |