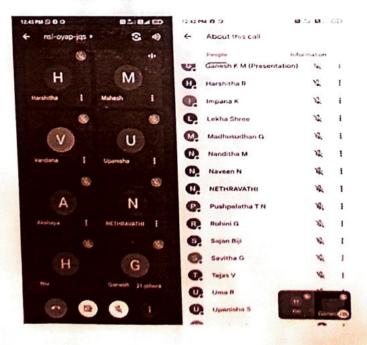

#### PHOTO GALLERY

Department of Commerce
PG Centre
PG Centre
St. Francis do Sales College
Bengaluru - 560100

St. Francis de Sales College Electronics City Post, Bangalore - 560 100