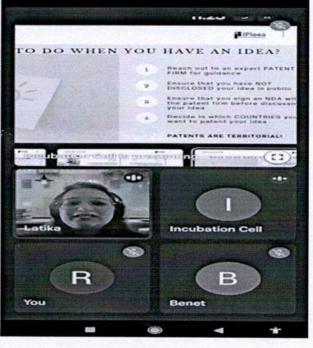

A session on Intellectual Property Rightswas organised by Aspire and incubation cell. The resource person was Ms.LatikaKhandujaFounder of IPLOEA.

The session was started with a welcome address by Prof. Deepa. The introduction of the chief guest was done by Dr. Regimol G George. The orientation session was concluded with a vote of thanks by Prof. Sonia Ashok. The objective of the session is to give an awarenessto students on Intellectual property rights and its importance.

Ms.LatikaKhandujagave an exhaustive and informative talk which will be useful to students when they go for research or higher studies. The topic covered in the session are : How to register patents

Why do we go for patent registration