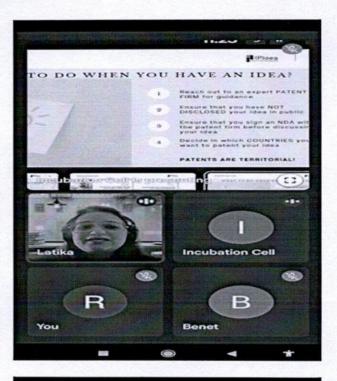

A session on Intellectual Property Rightswas organised by Aspire and incubation cell. The resource person was Ms.LatikaKhandujaFounder of IPLOEA.

The session was started with a welcome address by Prof. Deepa. The introduction of the chief guest was done by Dr. Regimol G George. The orientation session was concluded with a vote of thanks by Prof. Sonia Ashok. The objective of the session is to give an awarenessto students on Intellectual property rights and its importance.

Ms.LatikaKhandujagave an exhaustive and informative talk which will be useful to students when they go for research or higher studies. The topic covered in the session are : How to register patents

Why do we go for patent registration

Provisional and non-provisional patent applications

Patenting process in India

Brief overview of different provisions of IPR

Electronics City P.O., Bengaluru - 560 100 Tel.: 080-27836065 / 27834611, Fax: 080-27832299, Email: principal@sfscollege.in www.sfscollege.in