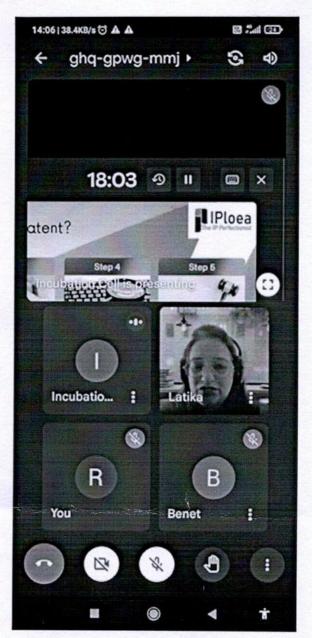

A session on Intellectual Property Rightswas organised by Aspire and incubation cell. The resource person was Ms.LatikaKhandujaFounder of IPLOEA.

The session was started with a welcome address by Prof. Deepa. The introduction of the chief guest was done by Dr. Regimol G George. The orientation session was concluded with a vote of thanks by Prof. Sonia Ashok. The objective of the session is to give an awarenessto students on Intellectual property rights and its importance.

Ms.LatikaKhandujagave an exhaustive and informative talk which will be useful to students when they go for research or higher studies. The topic covered in the session are : How to register patents

Why do we go for patent registration