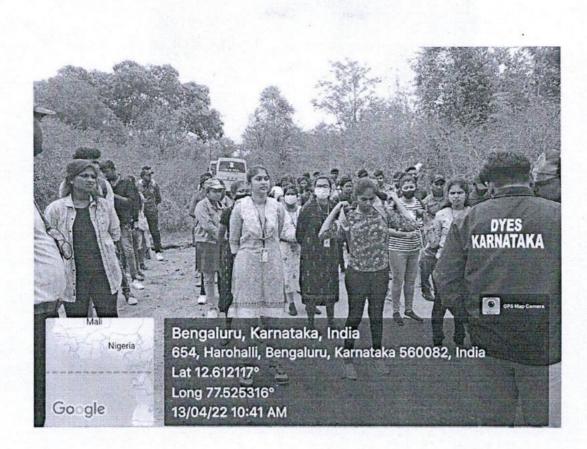

A collaborative event with NSS unit of SFS college was organised as a part of extension activity was conducted with the collaboration with the department of commerce and economics on 13<sup>th</sup> April 2022. The event was aimed to remove the plastic litter from the forest region. The students of 1<sup>st</sup> semester were actively participated in this service of removing the plastic waste to safeguard the animal life.

provided the instructions by the volunteers to the students regarding the safety measures and willingness to participate forms were collected before organising the event.

At the college, around 8.00 am, students assembled at the campus. Taking the note of the all the students presented in the college campus were instructed accordingly to maintain discipline and no nuisance to be created in the forest region. Total of 26 students with the faculties of Commerce and faculties of Economics were accompanied the students to the destination. The destination was reached around 10.30 am. Soon after that, the Regional Forest Officer addressed the gathered students and gave safety instructions and behaviour protocol to be adopted in the forest range. Students were warned the students that, if they happen to see any animals, should not make noise and should not tease the animals. Strict instructions given to the students that they should not throw any eatables to the animals. After that student were segregated into 5 groups for clearing the plastics. Gloves distributed to the students to ensure students safety. First Aid Kit was also carried for the day.

Students were taken to the high forest range and dispersed for the collection of plastics, students about 2 hours they were clearing the bottles, covers and other plastic items. They removed plastic litter and gathered in place to burn them.