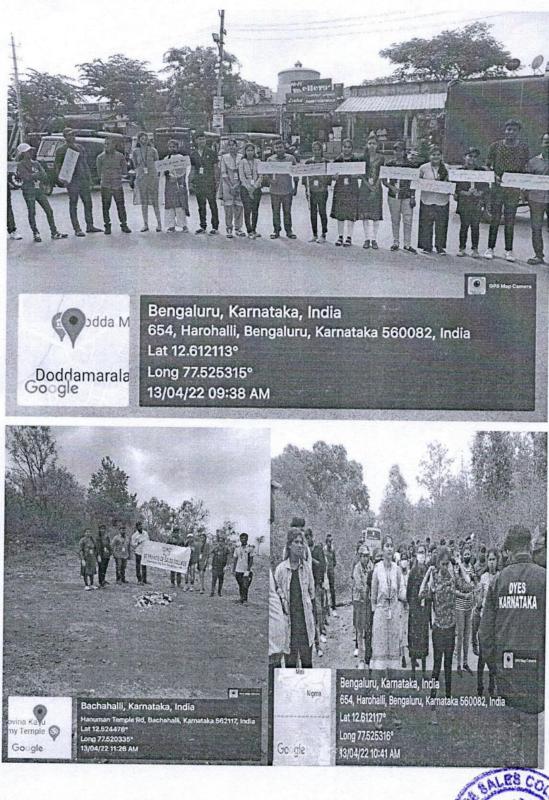

provided the instructions by the volunteers to the students regarding the safety measures and willingness to participate forms were collected before organising the event.

At the college, around 8.00 am, students assembled at the campus. Taking the note of the all the students presented in the college campus were instructed accordingly to maintain discipline and no nuisance to be created in the forest region. Total of 26 students with the faculties of Commerce and faculties of Economics were accompanied the students to the destination. The destination was reached around 10.30 am. Soon after that, the Regional Forest Officer addressed the gathered students and gave safety instructions and behaviour protocol to be adopted in the forest range. Students were warned the students that, if they happen to see any animals, should not make noise and should not tease the animals. Strict instructions given to the students that they should not throw any eatables to the animals. After that student were segregated into 5 groups for clearing the plastics. Gloves distributed to the students to ensure students safety. First Aid Kit was also carried for the day.

Students were taken to the high forest range and dispersed for the collection of plastics, students about 2 hours they were clearing the bottles, covers and other plastic items. They removed plastic litter and gathered in place to burn them.