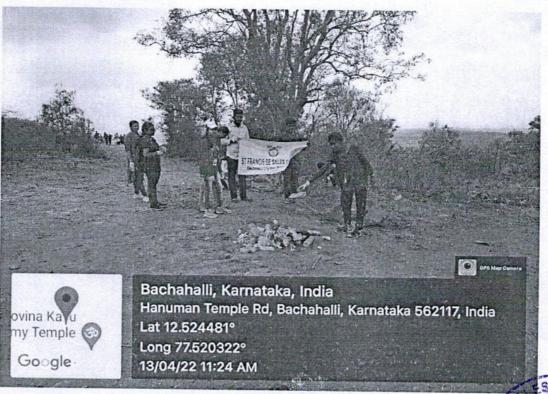

Students were taken to the high forest range and dispersed for the collection of plastics, students about 2 hours they were clearing the bottles, covers and other plastic items. They removed plastic litter and gathered in place to burn them.