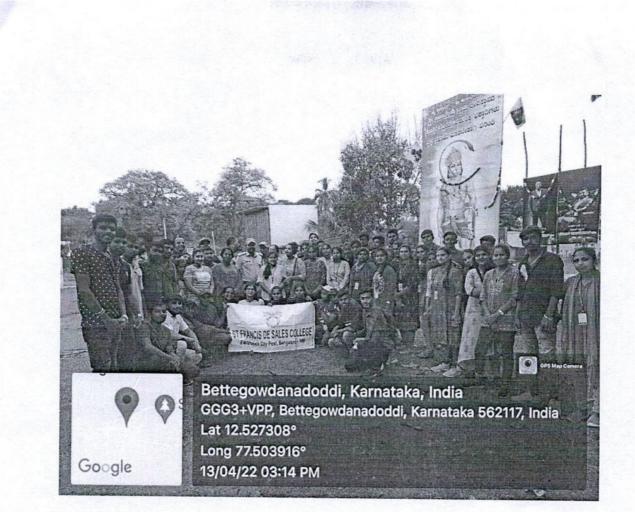

provided the instructions by the volunteers to the students regarding the safety measures and willingness to participate forms were collected before organising the event.

At the college, around 8.00 am, students assembled at the campus. Taking the note of the all the students presented in the college campus were instructed accordingly to maintain discipline and no nuisance to be created in the forest region. Total of 26 students with the faculties of Commerce and faculties of Economics were accompanied the students to the destination. The destination was reached around 10.30 am. Soon after that, the Regional Forest Officer addressed the gathered students and gave safety instructions and behaviour protocol to be adopted in the forest range. Students were warned the students that, if they happen to see any animals, should not make noise and should not tease the animals. Strict instructions given to the students that they should not throw any eatables to the animals. After that student were segregated into 5 groups for clearing the plastics. Gloves distributed to the students to ensure students safety. First Aid Kit was also carried for the day.

Students were taken to the high forest range and dispersed for the collection of plastics, students about 2 hours they were clearing the bottles, covers and other plastic items. They removed plastic litter and gathered in place to burn them.