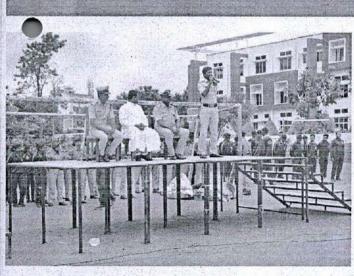

#### Short Report of the Event:

On 22<sup>nd</sup> July 2019, Fire Fighting Demonstration Program was conducted at SFS Group of institution Hebbagodi, The Chief Guest of the event were Station fire officer Sampath Raj and Krishna Shetty.

#### REPORT ON FIRE FIGHTING DEMONSTRATION

On 22<sup>nd</sup> July 2019, Fire Fighting Demonstration Program was conducted by SFS COLLEGE NCC Hebbagodi, The Chief Guest of the event were Station fire officer Sampath Raj and Krishna Shetty.