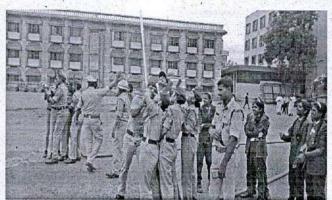

#### Short Report of the Event:

On 22<sup>nd</sup> July 2019, Fire Fighting Demonstration Program was conducted at SFS Group of institution Hebbagodi, The Chief Guest of the event were Station fire officer Sampath Raj and Krishna Shetty.

#### REPORT ON FIRE FIGHTING DEMONSTRATION

On 22<sup>nd</sup> July 2019, Fire Fighting Demonstration Program was conducted by SFS COLLEGE NCC Hebbagodi, The Chief Guest of the event were Station fire officer Sampath Raj and Krishna Shetty.

The aim of the Fire Fighting Demonstration includes mitigating disasters, savings people, and fire prevention and others emergency situations.

The Fire Emergency department staffs gave knowledge about safety measure during the fire accident, and how to escape from the fire accident what are the methods we should do at the time of fire accident. The fire department staffs gave description about various methods of extinguishing fire and demonstrated the fire accident. Our cadets also given demo for the students how to escape from the fire attack. The activity was of great help to the cadets as it created awareness among the students.