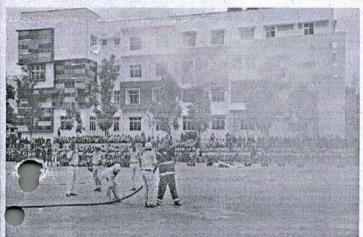

The aim of the Fire Fighting Demonstration includes mitigating disasters, savings people, and fire prevention and others emergency situations.

The Fire Emergency department staffs gave knowledge about safety measure during the fire accident, and how to escape from the fire accident what are the methods we should do at the time of fire accident. The activity was of great help to the cadets as it created awareness among the students.

The aim of the Fire Fighting Demonstration includes mitigating disasters, savings people, and fire prevention and others emergency situations.

The Fire Emergency department staffs gave knowledge about safety measure during the fire accident, and how to escape from the fire accident what are the methods we should do at the time of fire accident. The fire department staffs gave description about various methods of extinguishing fire and demonstrated the fire accident. Our cadets also given demo for the students how to escape from the fire attack. The activity was of great help to the cadets as it created awareness among the students.