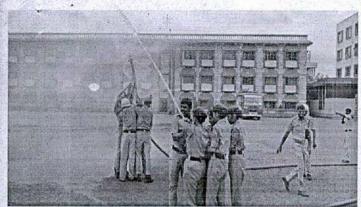

#### Short Report of the Event:

On 22<sup>nd</sup> July 2019, Fire Fighting Demonstration Program was conducted at SFS Group of institution Hebbagodi, The Chief Guest of the event were Station fire officer Sampath Raj and Krishna Shetty.

#### REPORT ON FIRE FIGHTING DEMONSTRATION

On 22<sup>nd</sup> July 2019, Fire Fighting Demonstration Program was conducted by SFS COLLEGE NCC Hebbagodi, The Chief Guest of the event were Station fire officer Sampath Raj and Krishna Shetty.

The aim of the Fire Fighting Demonstration includes mitigating disasters, savings people, and fire prevention and others emergency situations.

The Fire Emergency department staffs gave knowledge about safety measure during the fire accident, and how to escape from the fire accident what are the methods we should do at the time of fire accident. The fire department staffs gave description about various methods of extinguishing fire and demonstrated the fire accident. Our cadets also given demo for the students how to escape from the fire attack. The activity was of great help to the cadets as it created awareness among the students.