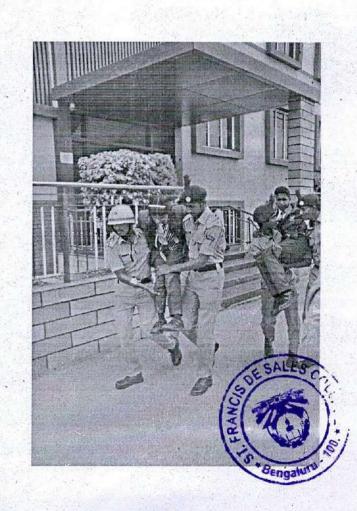

#### Short Report of the Event:

On 22<sup>nd</sup> July 2019, Fire Fighting Demonstration Program was conducted at SFS Group of institution Hebbagodi, The Chief Guest of the event were Station fire officer Sampath Raj and Krishna Shetty.

The officers of Karnataka State Fire Emergency Service and other different rank of fire department staffs and 50 Cadets of our college actively participated in the program along with our ANO Lt.Sampath Kumar.R.

The aim of the Fire Fighting Demonstration includes mitigating disasters, savings people, and fire prevention and others emergency situations.

The Fire Emergency department staffs gave knowledge about safety measure during the fire accident, and how to escape from the fire accident what are the methods we should do at the time of fire accident. The activity was of great help to the cadets as it created awareness among the students.

#### REPORT ON FIRE FIGHTING DEMONSTRATION

On 22<sup>nd</sup> July 2019, Fire Fighting Demonstration Program was conducted by SFS COLLEGE NCC Hebbagodi, The Chief Guest of the event were Station fire officer Sampath Raj and Krishna Shetty.

The aim of the Fire Fighting Demonstration includes mitigating disasters, savings people, and fire prevention and others emergency situations.

The Fire Emergency department staffs gave knowledge about safety measure during the fire accident, and how to escape from the fire accident what are the methods we should do at the time of fire accident. The fire department staffs gave description about various methods of extinguishing fire and demonstrated the fire accident. Our cadets also given demo for the students how to escape from the fire attack. The activity was of great help to the cadets as it created awareness among the students.