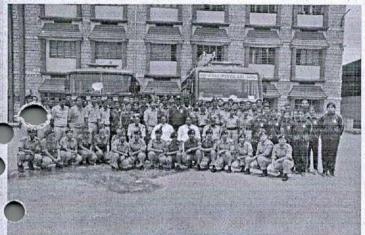

#### Short Report of the Event:

On 22<sup>nd</sup> July 2019, Fire Fighting Demonstration Program was conducted at SFS Group of institution Hebbagodi, The Chief Guest of the event were Station fire officer Sampath Raj and Krishna Shetty.

The officers of Karnataka State Fire Emergency Service and other different rank of fire department staffs and 50 Cadets of our college actively participated in the program along with our ANO Lt.Sampath Kumar.R.

#### REPORT ON FIRE FIGHTING DEMONSTRATION

On 22<sup>nd</sup> July 2019, Fire Fighting Demonstration Program was conducted by SFS COLLEGE NCC Hebbagodi, The Chief Guest of the event were Station fire officer Sampath Raj and Krishna Shetty.