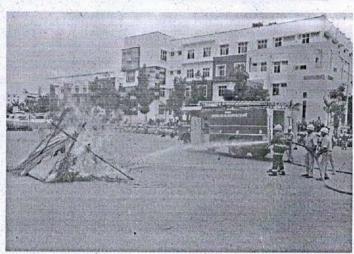

The aim of the Fire Fighting Demonstration includes mitigating disasters, savings people, and fire prevention and others emergency situations.

The Fire Emergency department staffs gave knowledge about safety measure during the fire accident, and how to escape from the fire accident what are the methods we should do at the time of fire accident. The activity was of great help to the cadets as it created awareness among the students.

The aim of the Fire Fighting Demonstration includes mitigating disasters, savings people, and fire prevention and others emergency situations.

The Fire Emergency department staffs gave knowledge about safety measure during the fire accident, and how to escape from the fire accident what are the methods we should do at the time of fire accident. The fire department staffs gave description about various methods of extinguishing fire and demonstrated the fire accident. Our cadets also given demo for the students how to escape from the fire attack. The activity was of great help to the cadets as it created awareness among the students.