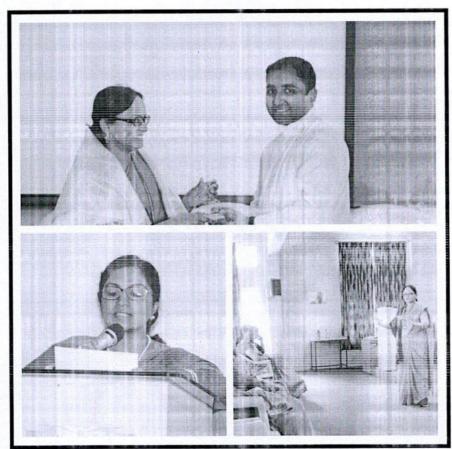

Co-ordinator

Internal Quality Assessment Cell St Francis de Sales College

Electronics City Post, Bangalore - 560 100.

PRINCIPAL St. Francis de Sales College

Electronics City Post, Bangalore - 560 100

A glance of the seminar