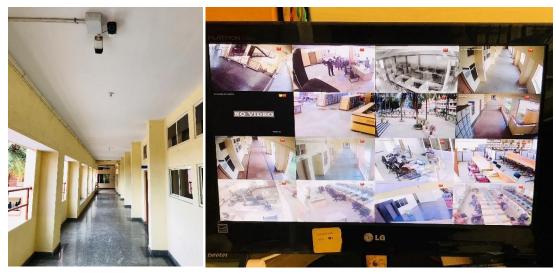

## 7.1.1 Gender equity

a. **Safety and Security**: The institution is under 24 hours CCTV surveillance. CCTV cameras are installed all over in the campus, and the central monitoring system is primarily installed in principal's office for surveillance and 4 other locations.24 X 7 security guards monitor the security in the campus. To ensure safety of the student's college also encourages college buses.

| S.no | Title        | Link                 |
|------|--------------|----------------------|
| 1.   | CCTV1        | View Document        |
| 2.   | CCTV2        | View Document        |
| 3.   | CCTV3        | View Document        |
| 4.   | Monitoring 1 | <u>View Document</u> |
| 5.   | Monitoring 2 | View Document        |
| 6.   | Monitoring 3 | View Document        |