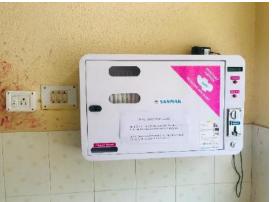

**e.** Washrooms and sanitary pads vending machine: Separate rest rooms are available for boys and girls. The women's cell steers plan of action to foster health and hygiene. The institution has installed sanitary pad vending machine in the ladies' washroom with a view to endorse healthy sanitation.

| S.no | Title                           | Link          |
|------|---------------------------------|---------------|
| 1.   | Girls wash rooms1               | View Document |
| 2.   | Sanitary napkin vending machine | View Document |