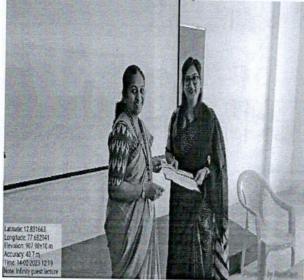

She added about change in the field of psychology due to change in scientific technology. Dr Chetna then focused on rise of psychology podcast. She emphasised on mental health at workplace. Building mental health in workplace and practices were briefed. Finally new emerging trends in psychology were explained in detail. Many new fields are adding up. Importance of these fields in making Psychology better was explained. The whole session was very interactive. After conclusions students had many queries. All doubts were explained with many examples. The resource person was thanked with certificate of appreciation.