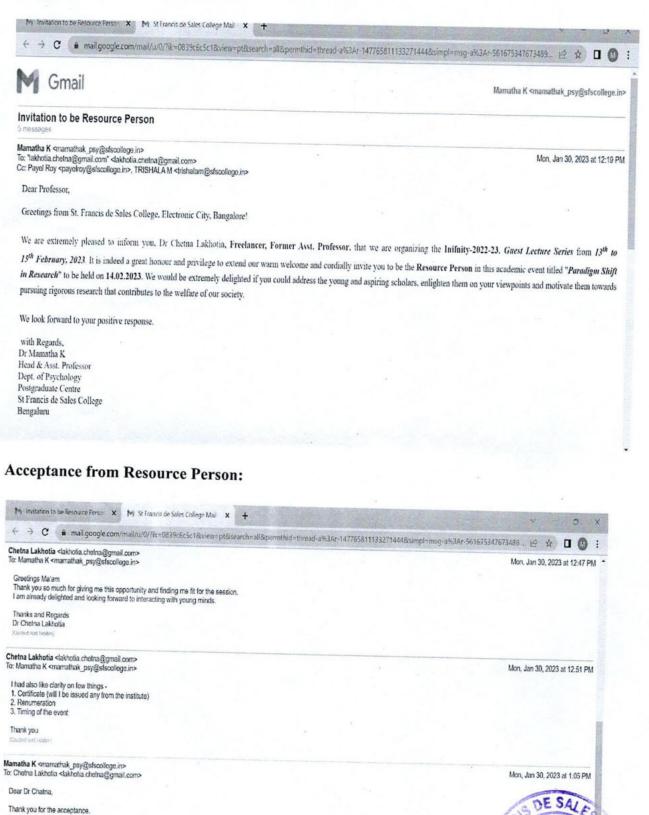

#### **Report:**

Infinity: Guest Lecture series at postgraduate centre gives scope to invite resource people to campus and add to the knowledge bank of students. Dept. of Psychology, Postgraduate Centre in association with research cell initiated to host Infinity: Guest Lecture on 14<sup>th</sup> Feb 2023. Dr Chetna Lakhotia, Freelancer was invited to address MSc Psychology students. Dr Chetna was welcomed and introduced to students. She started the session with an Ice breaking activity. She started session highlighting the emerging trends in psychology. She explained about psychological research becoming more inclusive and interdisciplinary. Impact of this paradigm shift was explained.

She added about change in the field of psychology due to change in scientific technology. Dr Chetna then focused on rise of psychology podcast. She emphasised on mental health at workplace. Building mental health in workplace and practices were briefed. Finally new emerging trends in psychology were explained in detail. Many new fields are adding up. Importance of these fields in making Psychology better was explained. The whole session was very interactive. After conclusions students had many queries. All doubts were explained with many examples. The resource person was thanked with certificate of appreciation.

### Invitation to the Resource Person:

Mon. Jan 30, 2023 at 1.06 PM

Chetna Lakhotia <lakhotia.chetna@gmail.com> To: Mamatha K <mamathak\_psy@sfscollege.in>

Yes, an appreciation letter and remuneration will be given. I shall confirm the timings, as its not decided yet. Most probably its 12 to 1.

Thank you Ma'am,