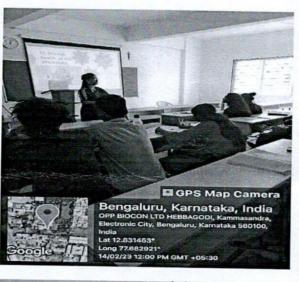

## Geo-tagged photos:

Bengaluru, Karnataka, India OPP BIOCON LTD HEBBAGODI, Kammasandra, Electronic City, Bengaluru, Karnataka 560100, India

India Lat 12.831453° Long 77.682921° 14/02/23 12:00 PM GMT +05:30