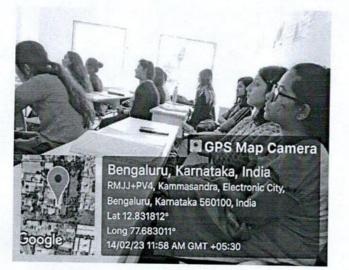

## Geo-tagged photos:

Bengaluru, Karnataka, India OPP BIOCON LTD HEBBAGODI, Kammasandra, Electronic City, Bengaluru, Karnataka 560100, India

India Lat 12.831453° Long 77.682921° 14/02/23 12:00 PM GMT +05:30