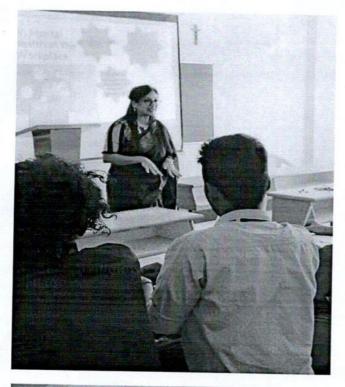

#### **Report:**

Infinity: Guest Lecture series at postgraduate centre gives scope to invite resource people to campus and add to the knowledge bank of students. Dept. of Psychology, Postgraduate Centre in association with research cell initiated to host Infinity: Guest Lecture on 14<sup>th</sup> Feb 2023. Dr Chetna Lakhotia, Freelancer was invited to address MSc Psychology students. Dr Chetna was welcomed and introduced to students. She started the session with an Ice breaking activity. She started session highlighting the emerging trends in psychology. She explained about psychological research becoming more inclusive and interdisciplinary. Impact of this paradigm shift was explained.

She added about change in the field of psychology due to change in scientific technology. Dr Chetna then focused on rise of psychology podcast. She emphasised on mental health at workplace. Building mental health in workplace and practices were briefed. Finally new emerging trends in psychology were explained in detail. Many new fields are adding up. Importance of these fields in making Psychology better was explained. The whole session was very interactive. After conclusions students had many queries. All doubts were explained with many examples. The resource person was thanked with certificate of appreciation.