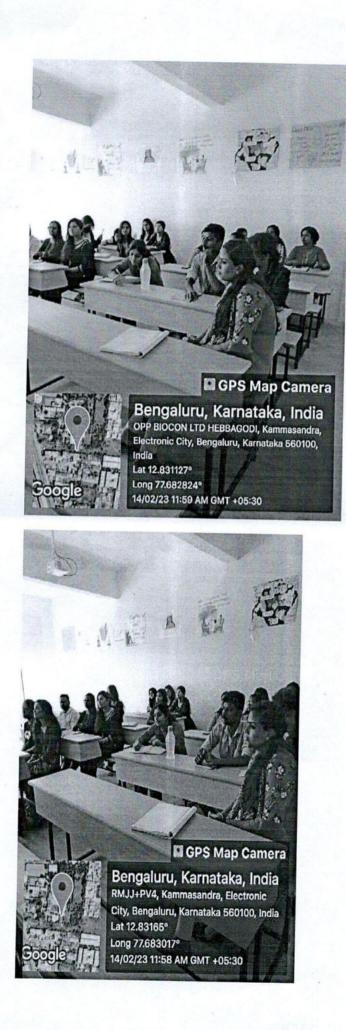

## Geo-tagged photos:

Bengaluru, Karnataka, India OPP BIOCON LTD HEBBAGODI, Kammasandra, Electronic City, Bengaluru, Karnataka 560100, India

India Lat 12.831453° Long 77.682921° 14/02/23 12:00 PM GMT +05:30