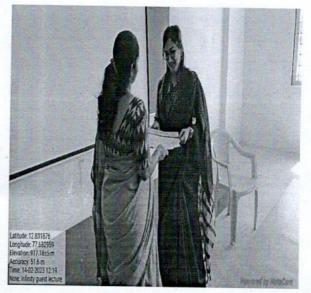

She added about change in the field of psychology due to change in scientific technology. Dr Chetna then focused on rise of psychology podcast. She emphasised on mental health at workplace. Building mental health in workplace and practices were briefed. Finally new emerging trends in psychology were explained in detail. Many new fields are adding up. Importance of these fields in making Psychology better was explained. The whole session was very interactive. After conclusions students had many queries. All doubts were explained with many examples. The resource person was thanked with certificate of appreciation.