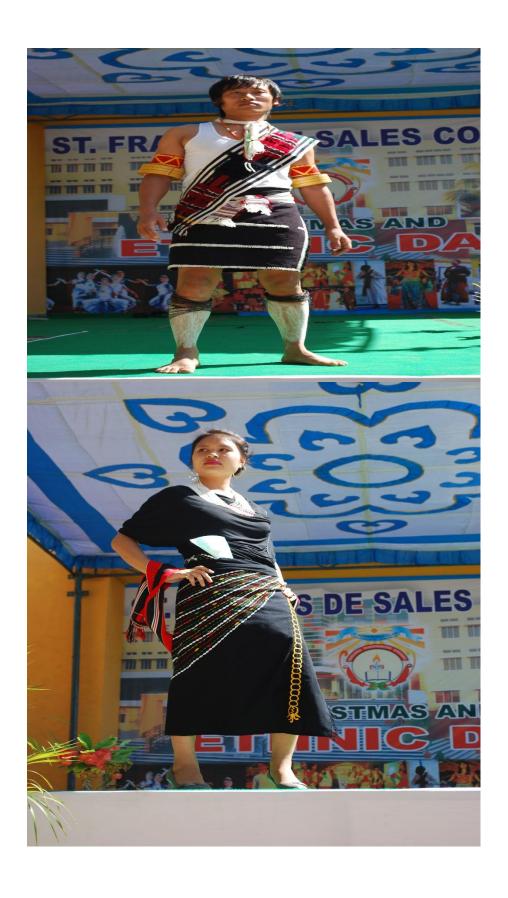

As a result, the Ethnic Day is a much anticipated and vibrant celebration of the cultures that the student body represents. The students and faculty of the college come dressed in their ethnic wear and celebrate the spirit of unity and inclusiveness. The celebration of Ethnic Day in its typical style adds more colour and energy to the day.

The Student Council and the Cultural Coordinator of St. Francis De Sales College had organized Ethnic Day for Student and the Faculty members. Girls were dressed elegantly in Ghagras, Lehengas and traditional Sarees and the boys wore Lungis, Dhotis and even bejewelled turbans, like those worn by kings in ancient times. Jeans and T-shirts were not to be seen anywhere in the sprawling campus. Before celebrating ethnic day, the College Students' Council decided that all the students had to follow the dress colour code for one week and it is specifically named as colour week. Fr. Lalu MSFS was the Chief Guest of the programme.

On the day the students performed a dance on the stage and few of the Desalites also sang beautiful songs from various languages. Ethnic day was a colourful and vibrant celebration. All the students were enthralled and were eagerly waiting for the day to come. On the day all the students were elegantly dressed in the ethnic wear and all the Desalites were looking stunning in their respective ethnic wears.