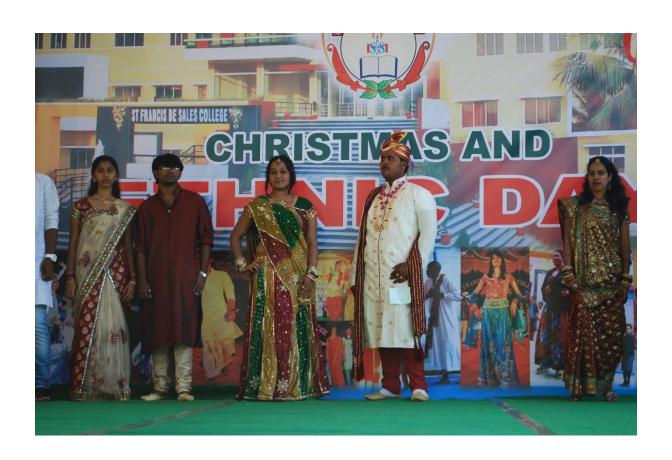

Indians wear ethnic outfits like ghagra-choli, dhoti-kurta, salwar-suit, kurta-pajama, sarees in weddings and some special occasions. This ethnic wear is followed by people of all ages. Indians decide clothes according to occasion otherwise it's based on the relation like if the relation is like "dur ke ristedar"(Hindi words) then they aren't extraordinary. Lots of ethnic fashion is available these days. Many sub-style of ethnic wear are also available like Gujrati ethnic wear, Rajputana-ethnic wears, Panjabi-ethnic wears, Marathi ethnic wear, Islamic-ethnic wear and much more.

The Student Council and the Cultural Coordinator of St. Francis De Sales College had organized Ethnic Day for Student and the Faculty members. Girls were dressed elegantly in Ghagras, Lehengas and traditional Sarees and the boys wore Lungis, Dhotis and even bejewelled turbans, like those worn by kings in ancient times. Jeans and T-shirts were not to be seen anywhere in the sprawling campus. Before celebrating ethnic day, the College Students' Council decided that all the students had to follow the dress colour code for one week and it is specifically named as colour week. Fr. Lalu MSFS was the Chief Guest of the programme.

On the day the students performed a dance on the stage and few of the Desalites also sang beautiful songs from various languages. Ethnic day was a colourful and vibrant celebration. All the students were enthralled and were eagerly waiting for the day to come. On the day all the students were elegantly dressed in the ethnic wear and all the Desalites were looking stunning in their respective ethnic wears.