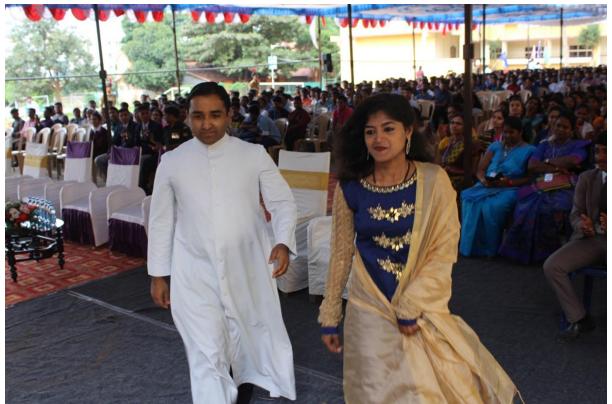

### Ekaivya 2K18

Date: 18-06-2018

Venue: Open Auditorium

Conducted By: Staff and Management

Ekaivya 2018 - the beginning of the New Academic Year 2018-19 and the Welcome to the Fresher's was held on June 18, 2018. The programme was presided over by Rev. Dr. Santosh Kumar, the Manager of the College in the presence of Rev. Dr. Roy, the Principal, and Rev. Fr. Tony, the Administrator and Rev. Fr. Jijo Jose and all the staff members.

Rev. Dr. Santosh Kumar, the Manager, in his address welcomed the Freshers to the College and invited them to introspect on the aspect of answering the 'how' and the 'why' of their lives." Rev. Dr. Roy, the Principal motivated the students to have a proper focus and goal in life and to achieve excellence in all areas.