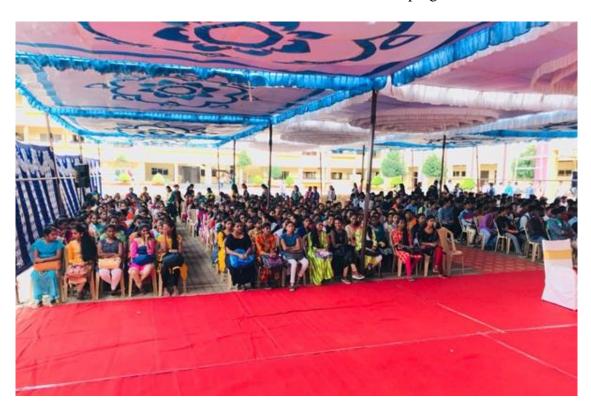

### Ekaivya 2K18

Date: 18-06-2018

Venue: Open Auditorium

Conducted By: Staff and Management

Ekaivya 2018 - the beginning of the New Academic Year 2018-19 and the Welcome to the Fresher's was held on June 18, 2018. The programme was presided over by Rev. Dr. Santosh Kumar, the Manager of the College in the presence of Rev. Dr. Roy, the Principal, and Rev. Fr. Tony, the Administrator and Rev. Fr. Jijo Jose and all the staff members.

The purpose of Fresher's party is to welcome new students in a friendly atmosphere and to encourage their creative impulses to boost their confidence. It is the day where seniors and juniors finally bond and unite to celebrate being part of the college. Senior students arranged many activities for freshers which include cultural events where everyone got a chance to showcase their talent. Refreshments were served in between the program.