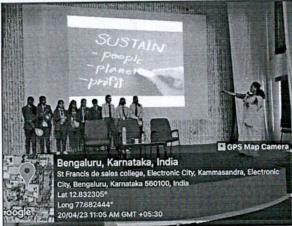

The second session was held on 20<sup>th</sup> April 2023 at closed auditorium from 10:30 am to 11:30 am and was taken by Ms. Lincy Joykutty for First-year students of BBA (Regular). Ms. Lincy completed her Master of Business Administration with NET qualified and working as an Assistant Professor at St Joseph College of Law, Bengaluru with 13 years of experience. She presented and published various research papers in UGC Care List journals. Her topic for the session was Sustainability Marketing. She started her lecture about sustainability with an activity. She explained how the environment, society,

and economy influence market sustainability and made the session more interactive with students to understand the concept of sustainability marketing.

The third session was conducted on 20th April 2023 at Seminar Hall from 12:30 pm to 1:30 pm. The session was exclusively for BBA Aviation students from all 3 years. Ms. Rachael Kharshong, a native of Shillong was the speaker for the event. She comes with great experience as First-Class Cabin Crew for Emirates Airlines. The main motive of the session was to give the students an insight into the 'Life of a Cabin Crew'. Ms. Rachael took the students through the experiences she went through from Interview Selection Process to Training to Working in the Aircraft. The speaker was able to explain in detail how the interview process was, what questions were asked and the number of rounds faced before the final selection. She, later on, went through the 7.5 weeks of training that the newly appointed cabin crew have to go through and what skills they need to acquire before they are permitted to work on a real flight with passengers. Ms. Rachael was also able to share the benefits and additional perks the cabin crew would get once they completed their training and probation period. The session wrapped after a few questions asked by the students.