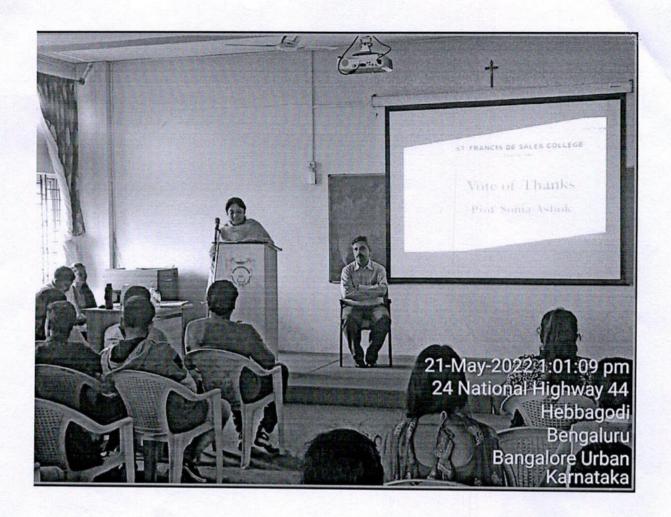

A seminar on business plan was organised by Aspire and incubation cell. The resource person was Mr. Madhu Tholakapalli, CEO OHM Technologies. The session was started with a welcome address by Prof Deepa. The introduction of the chief guest was done by Prof Bennet Rajadurai. The orientation session was concluded with a vote of thanks by Prof Sonia Ashok. The objective of the session is to give an orientation to students on start up. Mr Madhu Tholakapalli gave an exhaustive and informative talk on Entrepreneurship.