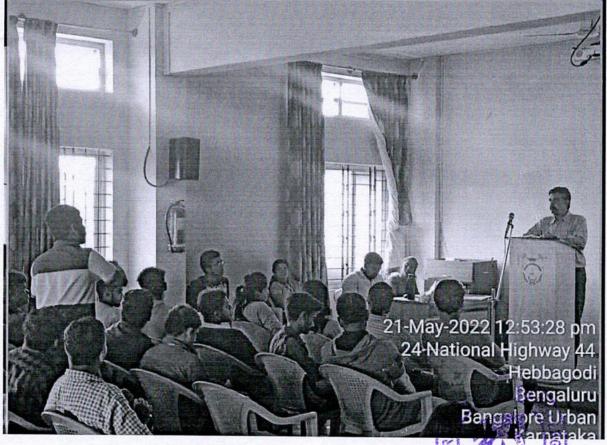

A seminar on business plan was organised by Aspire and incubation cell. The resource person was Mr. Madhu Tholakapalli, CEO OHM Technologies. The session was started with a welcome address by Prof Deepa. The introduction of the chief guest was done by Prof Bennet Rajadurai. The orientation session was concluded with a vote of thanks by Prof Sonia Ashok. The objective of the session is to give an orientation to students on start up. Mr Madhu Tholakapalli gave an exhaustive and informative talk on Entrepreneurship.

The highlights of the programme are

Why entrepreneurship Why entrepreneurship for students Types of entrepreneurship Pros and Cons of entrepreneurship Who is an entrepreneur

The resource person explained the importance of communication skill for becoming a successful entrepreneur and also explained the etiquette in entrepreneurship