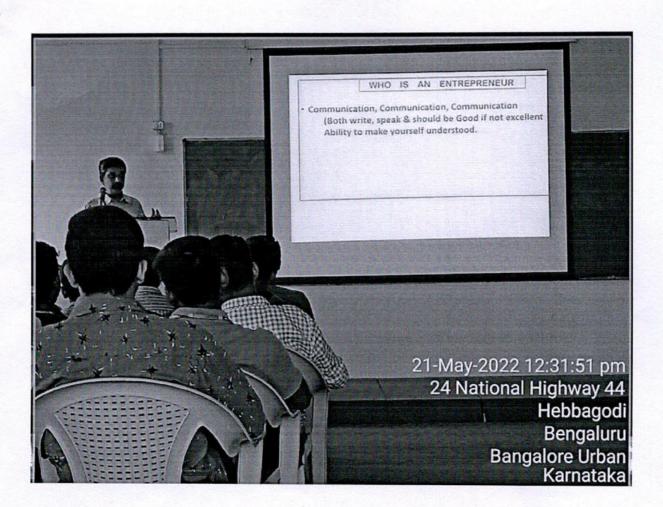

A seminar on business plan was organised by Aspire and incubation cell. The resource person was Mr. Madhu Tholakapalli, CEO OHM Technologies. The session was started with a welcome address by Prof Deepa. The introduction of the chief guest was done by Prof Bennet Rajadurai. The orientation session was concluded with a vote of thanks by Prof Sonia Ashok. The objective of the session is to give an orientation to students on start up. Mr Madhu Tholakapalli gave an exhaustive and informative talk on Entrepreneurship.

The highlights of the programme are

Why entrepreneurship Why entrepreneurship for students Types of entrepreneurship Pros and Cons of entrepreneurship Who is an entrepreneur

The resource person explained the importance of communication skill for becoming a successful entrepreneur and also explained the etiquette in entrepreneurship