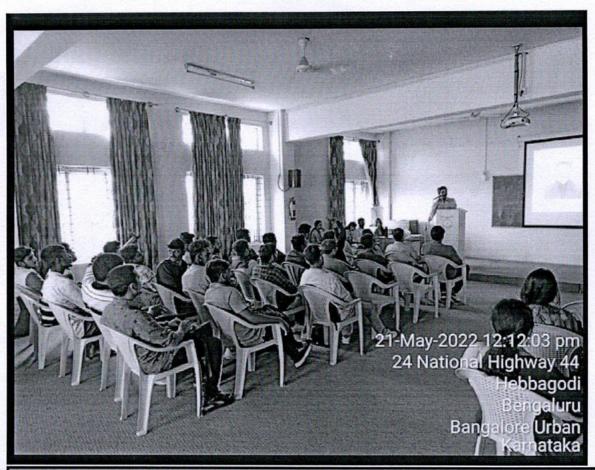

### SEMINAR ON BUSINESS PLAN

| Title                                      | Business Plan              |
|--------------------------------------------|----------------------------|
| Date of Events                             | 21/05/22                   |
| Department/ Association/Cell/<br>Committee | Aspire and Incubation Cell |
| Venue                                      | Business Lab               |
| Number of Participants                     | 90                         |
| Target Audience                            | Students                   |

A seminar on business plan was organised by Aspire and incubation cell. The resource person was Mr. Madhu Tholakapalli, CEO OHM Technologies. The session was started with a welcome address by Prof Deepa. The introduction of the chief guest was done by Prof Bennet Rajadurai. The orientation session was concluded with a vote of thanks by Prof Sonia Ashok. The objective of the session is to give an orientation to students on start up. Mr Madhu Tholakapalli gave an exhaustive and informative talk on Entrepreneurship.