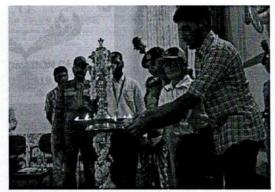

The activity was organized under the guidance of ANO Lt.sampath kumar.R .this program was inaugurated by our principal Rev Fr Dr Roy in which all our cadets took active participation by donating blood and maintaining the discipline.

Naik Subedar Bishambardas of 1 KAR BN NCC and Smt Poornima Jogi an NSS Officer from Bangalore University were the guest of honor they motivated us and gave us a lot of support in conducting this activity.