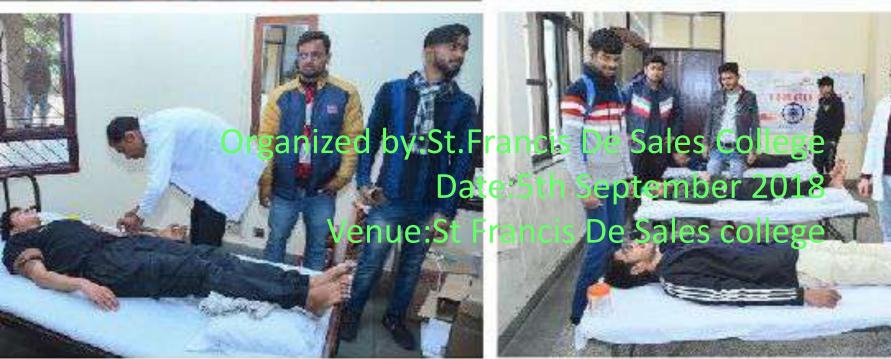

## **BLOOD DONATION CAMP**

On 5th of September 2018 blood donation camp was conducted in SFS College Hebbagodi which was organized by NCC. The main objective of this activity was to make students to involve them in serving the society by donating blood.

The activity was organized under the guidance of ANO Lt.sampath kumar.R .this program was inaugurated by our principal Rev Fr Dr Roy in which all our cadets took active participation by donating blood and maintaining the discipline.

Naik Subedar Bishambardas of 1 KAR BN NCC and Smt Poornima Jogi an NSS Officer from Bangalore University were the guest of honor they motivated us and gave us a lot of support in conducting this activity.