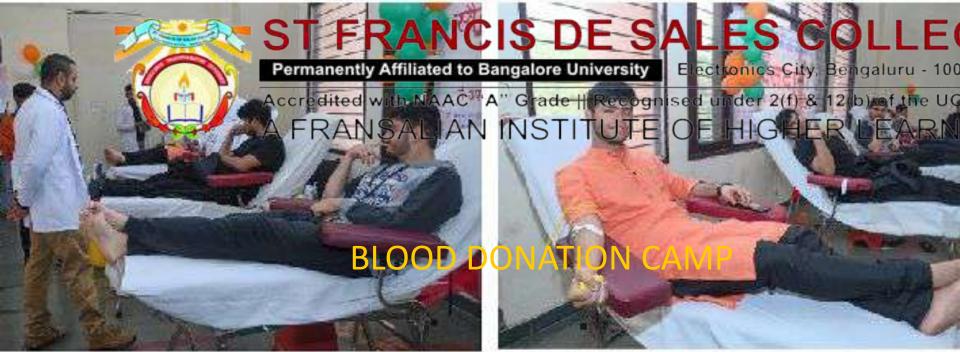

## **BLOOD DONATION CAMP**

On 5th of September 2018 blood donation camp was conducted in SFS College Hebbagodi which was organized by NCC. The main objective of this activity was to make students to involve them in serving the society by donating blood.

The activity was organized under the guidance of ANO Lt.sampath kumar.R .this program was inaugurated by our principal Rev Fr Dr Roy in which all our cadets took active participation by donating blood and maintaining the discipline.

"If you are a blood donor you are a hero to someone, somewhere who received your gracious gift of life"- this motto was an inspiration to all the cadets and we took same as the theme for this particular activity.