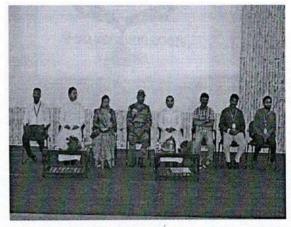

The activity was organized under the guidance of ANO Lt.sampath kumar.R .this program was inaugurated by our principal Rev Fr Dr Roy in which all our cadets took active participation by donating blood and maintaining the discipline.

Naik Subedar Bishambardas of 1 KAR BN NCC and Smt Poornima Jogi an NSS Officer from Bangalore University were the guest of honor they motivated us and gave us a lot of support in conducting this activity.