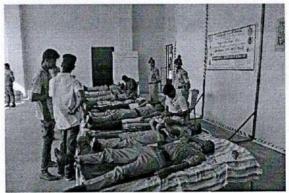

## **BLOOD DONATION CAMP**

On 5th of September 2018 blood donation camp was conducted in SFS College Hebbagodi which was organized by NCC. The main objective of this activity was to make students to involve them in serving the society by donating blood.

The activity was organized under the guidance of ANO Lt.sampath kumar.R .this program was inaugurated by our principal Rev Fr Dr Roy in which all our cadets took active participation by donating blood and maintaining the discipline.

"If you are a blood donor you are a hero to someone, somewhere who received your gracious gift of life"- this motto was an inspiration to all the cadets and we took same as the theme for this particular activity.