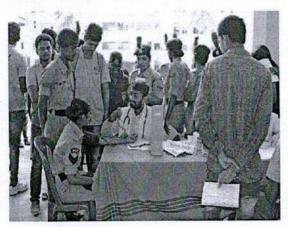

## **BLOOD DONATION CAMP**

On 5th of September 2018 blood donation camp was conducted in SFS College Hebbagodi which was organized by NCC. The main objective of this activity was to make students to involve them in serving the society by donating blood.

The activity was organized under the guidance of ANO Lt.sampath kumar.R .this program was inaugurated by our principal Rev Fr Dr Roy in which all our cadets took active participation by donating blood and maintaining the discipline.