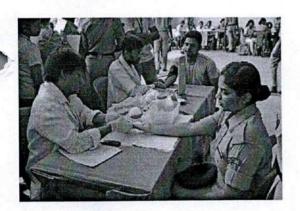

## **BLOOD DONATION CAMP**

On 5th of September 2018 blood donation camp was conducted in SFS College Hebbagodi which was organized by NCC. The main objective of this activity was to make students to involve them in serving the society by donating blood.

The activity was organized under the guidance of ANO Lt.sampath kumar.R .this program was inaugurated by our principal Rev Fr Dr Roy in which all our cadets took active participation by donating blood and maintaining the discipline.