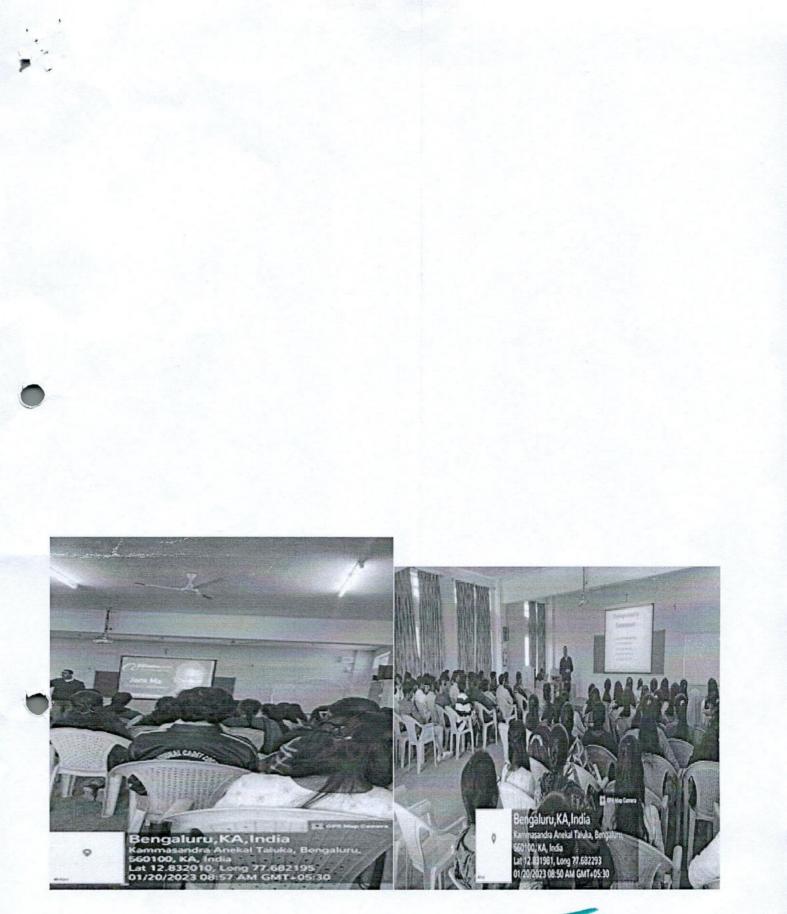

# SEMINAR ON ENTREPRENEURSHIP SKILL, ATTITUDE & BEHAVIOUR DEVELOPMENT

DATE: 20-1-2023 VENUE: Business lab

#### Introduction:

PG Dept. of Mathematics have planned to collaborate with UG Science Department and executed t

he workshop, titled as "Entrepreneurship skill, Attitude & Behaviour Development" on the date 20/01/2023(Friday) and the timing is 8.10 am to 9.15 am. The Resource person for this program is Assistant Professor. Johnson, Department ofCommerce, SFS College, Bangalore.