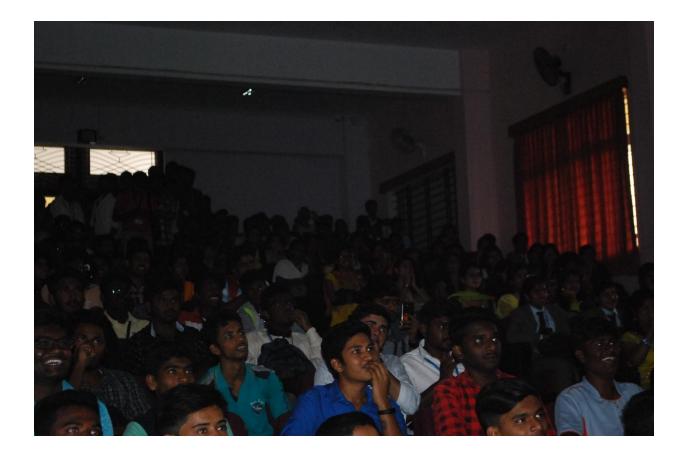

St. Francis de Sales College organized the Amizade, the Alumni Meet on 18 August 2018. The turnout for the meet was really good and everyone felt they were back at college. It was a grand event that brought the Alumni from different streams of life and all of them cherished those lovely moments as the day brought back memorable events from their past lives as students at St. Francis de Sales College. They had a flashback of old days as students in the College that would indeed remain in their hearts forever. They had the opportunity to meet their old friends and teachers and renew the fellowship. Fr. Tony MSFS was the Chief Guest of the meet.