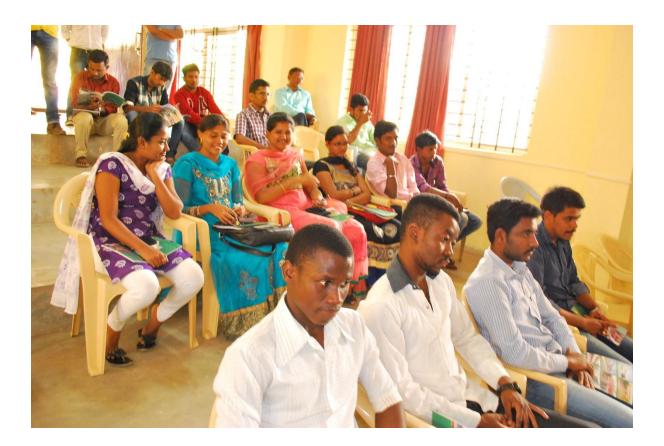

St. Francis de Sales College organized the Amizade, the Alumni Meet on 18 August 2018. The turnout for the meet was really good and everyone felt they were back at college. It was a grand event that brought the Alumni from different streams of life and all of them cherished those lovely moments as the day brought back memorable events from their past lives as students at St. Francis de Sales College. They had a flashback of old days as students in the College that would indeed remain in their hearts forever. They had the opportunity to meet their old friends and teachers and renew the fellowship. Fr. Tony MSFS was the Chief Guest of the meet.

A formal programme began with a prayer song by the students followed by the welcome speech by the Chairperson. The exquisite performance by the students mesmerized the gathering.. Some of the alumni shared their experiences and how the College has helped them in shaping their lives which made everyone to relive their college and smiles filled the faces of everyone.