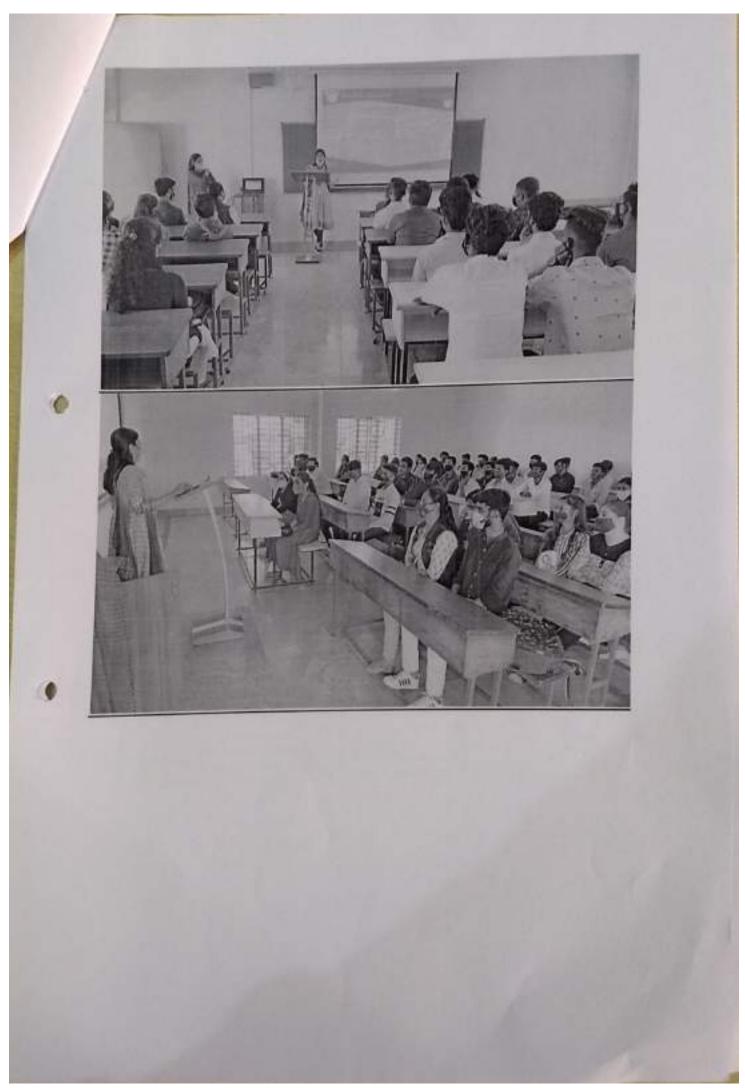

## Academy-Industry Interaction Cell

Report on Orientation Session on CA, CS & Accounts

Date: 24 & 25/02/2021

Time: 3:00 PM

Venue/Online Platform: G-Meet & YouTube Live

The Academy-Industry Interaction Cell in collaboration with Vardaan Coaching Academy organised 'Orientation Session on CA, CS and Accounts' from 24 February 2021 to 25 February 2021 for all semesters of B.Com and BBA students. The objective of the session was to introduce the courses and opportunities available in the field of CA and CS to build the career of the students. Mr. Sonith Shetty, Instructor, Vardaan Coaching Academy, oriented on CA, CS and Accounts on both day of the session.

The first session began on 24 February 2021 at 3:00 PM with a small introduction of the Instructor and then session was handed over to the Instructor. The first day session aimed to give a brief introduction to CA and CS. The session was organised on G-Meet for 100 participants and YouTube Live provided for those who couldn't able to join G-Meet. On the first day nearly 120 students took part. The second session began on 25 February 2021 at 3:00 PM on Accounts and around 50 students took active part in the session. And the session was concluded with solving the doubts of the students.