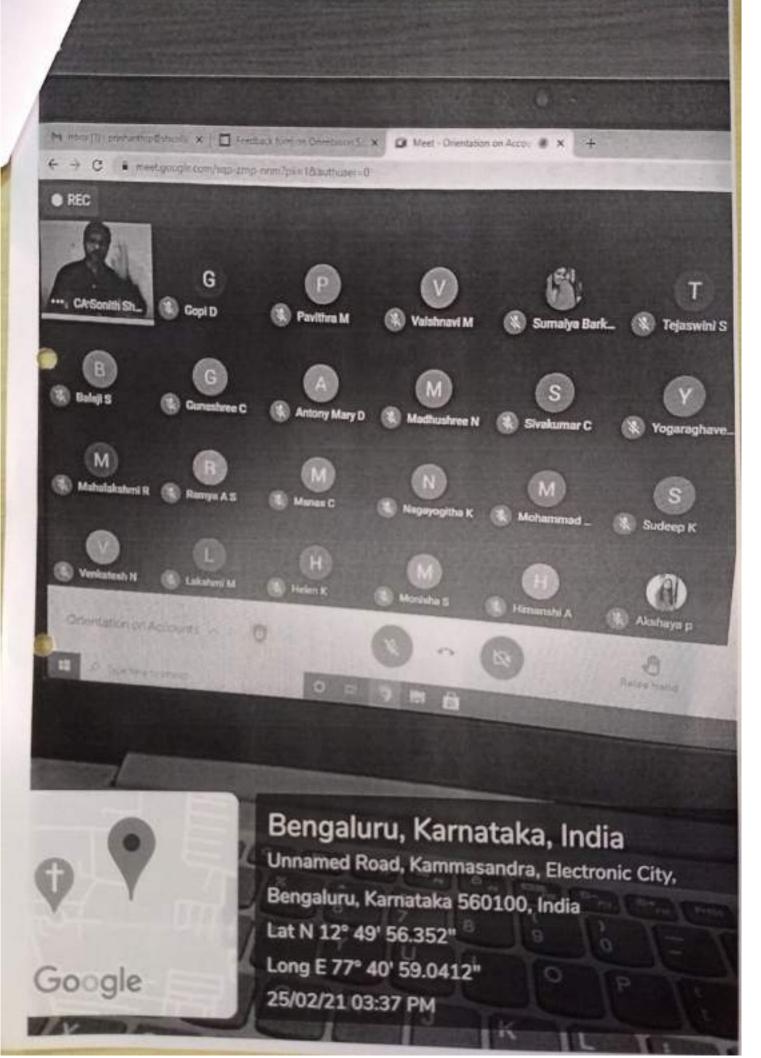

The first session began on 24 February 2021 at 3:00 PM with a small introduction of the Instructor and then session was handed over to the Instructor. The first day session aimed to give a brief introduction to CA and CS. The session was organised on G-Meet for 100 participants and YouTube Live provided for those who couldn't able to join G-Meet. On the first day nearly 120 students took part. The second session began on 25 February 2021 at 3:00 PM on Accounts and around 50 students took active part in the session. And the session was concluded with solving the doubts of the students.