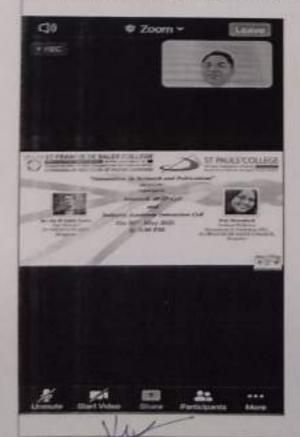

The programme started at 3:00 PM with a prayer, welcome speech and Principal's address by Rev. Dr. Roy P.K., Principal, St. Francis de Sales College and Rev. Dr. Thomas M.J. Principal, St. Pauls College College. Due to the ongoing pandemic situation the orientation was organized online through Zoom. The programme was divided into two sessions.