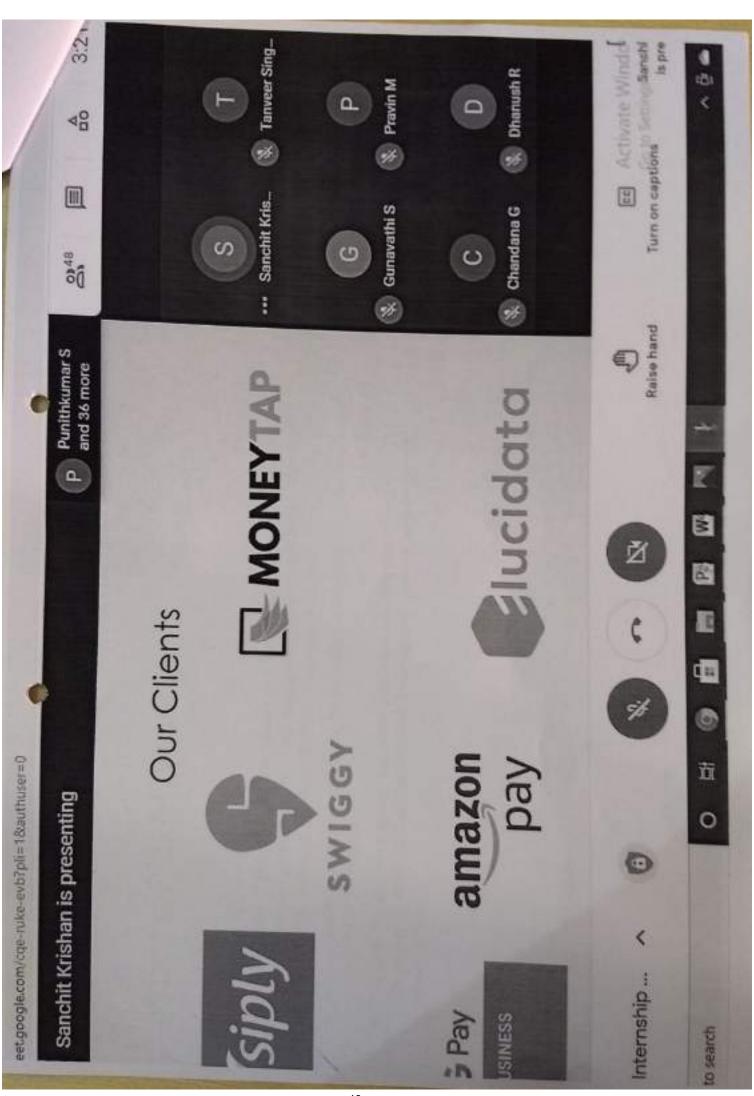

The session was organised on June 4, 2021 by Academy-Industry Interaction Cell in collaboration with PickMyWork. PickMyWork, helps companies to scale up their business across India using a gig-worker network. Currently they are offering a paid internship on Siply project.

handed over to the representatives of PickMyWork. Sanchit Krishan & Tanveer Singh Shekhawat, Project Managers at PickMyWork, explained the company and their Siply project. They briefed nature of the work, working hours, salary etc. then the session was open to discussion and the doubts were clarified. And the session concluded with vote of thanks delivered by Prof. Nagatathna.