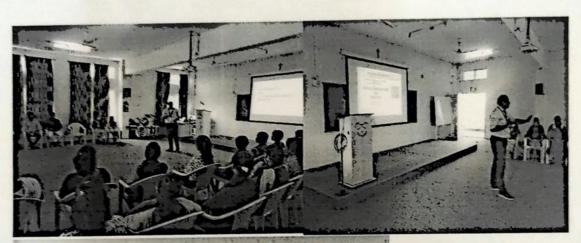

### Introductory paragraph about the event

The Desalite Skill Development Cell (DSDC) organized a Skill Development Program on 02.02.2022 at 12.30 pm. It was an offline event scheduled in the Business Lab.

**Description:** Event started by welcoming the resource person of the day Prof. BB Venkatesh. Ms. Santhoshi student M.Sc Psychology introduced Prof. BB Venkatesh to the audience. Prof. BB Venkatesh has been teaching English for two decades and teaching yoga and relaxing for 3 decades. Since then he involved in training activities of Skill Development like Language Skill-English, Communication, Leadership, Relationship, Emotional Quotient, Meditation as a solution to all modern problems, etc. He is working as a professor of English at IFIM Autonomous College, Electronics City, Bengaluru.

Tel.: 080-27836065 / 27834611, Fax: 080-27832299, Email: principal@sfscollege.in www.sfscollege.in

Desalite

science and art is also being discussed. Event ends by giving students how to improve English speaking or communication skill in general. The program ended with a photo session.