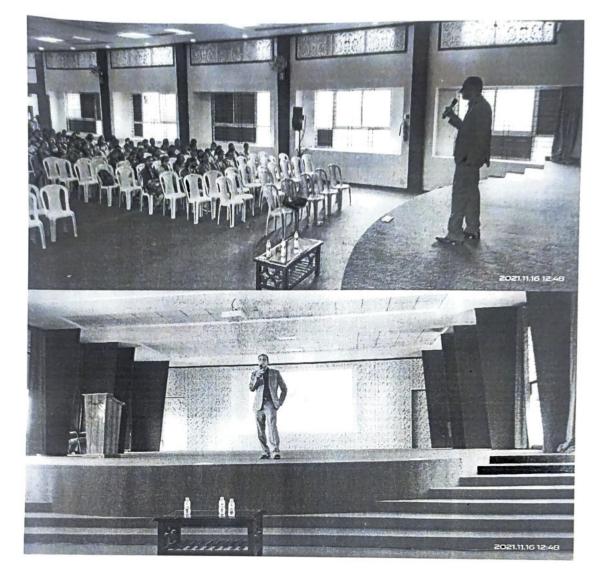

| Event Coordinator | Prof.Vinayaka |  |
|-------------------|---------------|--|
|                   |               |  |

The objective of the program was to give students a glimpse of skills needed for their further professional growth. Also to inform them about the online certificate courses in their fields. Desalite Skill Development Cell conducted a one-day skill development program for all final year PG students. The talk was arranged in cooperation with the Online Skill development Company TeamLease Services Ltd. TeamLease Services is one of India's leading human resource companies offering a range of solutions to 3500+ employers for their hiring, productivity, and scale challenges. The Company in partnership with the Government of Gujarat set up TeamLease Skills University (TLSU), India's first vocational university, at Vadodara. In FY2015, TeamLease rolled out NETAP (National Employability through Apprenticeship Program) to provide on-the-job training to apprentices.

The resource person started the talk by asking the students about their job goals. By listening to their goals he pointed out the problems faced by the students in this journey. He showed Electronics City P.O., Bengaluru - 560 100

Tel.: 080-27836065 / 27834611, Fax: 080-27832299, Email: principal@sfscollege.in www.sfscollege.in

some data about why students are not able to crack interviews. Also, compared his time and the present situation and how difficult it is to get a high-paying job. As a solution for these problems, students have to increase their skill set. Even in the tire, one cities number of students who did their internship is very low. Due to this students have very low skill sets which are required for their future jobs. Students have to be trained with leadership qualities, how to work as a team and subject-specific skills. So, whenever students go for an interview they are ready with their skills.

The program ended with a question and answer section. At the end of the program, students got a fair idea of how it is in the corporate world. They also understood the need for soft skills.

COORDINATOR Desalite Skill Development Cell St. Francis de Sales College Bengaluru - 560100